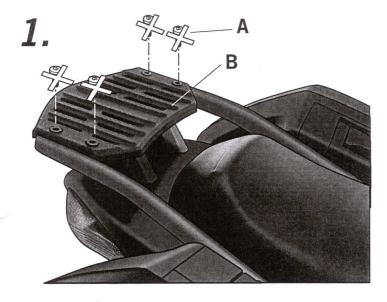

**GB** Disassemble and discard the screws (A) from the rack (B). Leave the original spacers in their place.

GB Place the spacers (1).
Assemble the rack KIT TOP (2), and adjust it using the washers (3) and the screws (4).