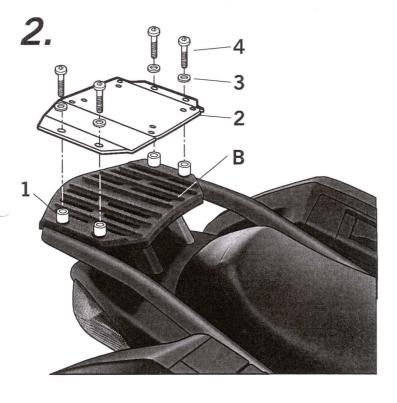

**GB** Disassemble and discard the screws (A) from the rack (B). Leave the original spacers in their place.

GB Place the spacers (1).
Assemble the rack KIT TOP (2), and adjust it using the washers (3) and the screws (4).

| D  | AF | TO |
|----|----|----|
| PA | ۱۸ |    |

| Pos. | Ref.   | No. 1 Disease of the Control of the | Cant. |                                |  |
|------|--------|-------------------------------------------------------------------------------------------------------------------------------------------------------------------------------------------------------------------------------------------------------------------------------------------------------------------------------------------------------------------------------------------------------------------------------------------------------------------------------------------------------------------------------------------------------------------------------------------------------------------------------------------------------------------------------------------------------------------------------------------------------------------------------------------------------------------------------------------------------------------------------------------------------------------------------------------------------------------------------------------------------------------------------------------------------------------------------------------------------------------------------------------------------------------------------------------------------------------------------------------------------------------------------------------------------------------------------------------------------------------------------------------------------------------------------------------------------------------------------------------------------------------------------------------------------------------------------------------------------------------------------------------------------------------------------------------------------------------------------------------------------------------------------------------------------------------------------------------------------------------------------------------------------------------------------------------------------------------------------------------------------------------------------------------------------------------------------------------------------------------------------|-------|--------------------------------|--|
| 1    | 260213 | 0                                                                                                                                                                                                                                                                                                                                                                                                                                                                                                                                                                                                                                                                                                                                                                                                                                                                                                                                                                                                                                                                                                                                                                                                                                                                                                                                                                                                                                                                                                                                                                                                                                                                                                                                                                                                                                                                                                                                                                                                                                                                                                                             | 4     | Ø16 Ø9 x 12 - Spacer           |  |
| 2    | 261092 |                                                                                                                                                                                                                                                                                                                                                                                                                                                                                                                                                                                                                                                                                                                                                                                                                                                                                                                                                                                                                                                                                                                                                                                                                                                                                                                                                                                                                                                                                                                                                                                                                                                                                                                                                                                                                                                                                                                                                                                                                                                                                                                               | 1     | SOPORTE KIT TOPMASTER          |  |
| 3    | 303017 | 0                                                                                                                                                                                                                                                                                                                                                                                                                                                                                                                                                                                                                                                                                                                                                                                                                                                                                                                                                                                                                                                                                                                                                                                                                                                                                                                                                                                                                                                                                                                                                                                                                                                                                                                                                                                                                                                                                                                                                                                                                                                                                                                             | 4     | Ø18 Ø7 - Washer                |  |
| 4    | 304103 |                                                                                                                                                                                                                                                                                                                                                                                                                                                                                                                                                                                                                                                                                                                                                                                                                                                                                                                                                                                                                                                                                                                                                                                                                                                                                                                                                                                                                                                                                                                                                                                                                                                                                                                                                                                                                                                                                                                                                                                                                                                                                                                               | 4     | M6 x 45 DIN 912 - <i>Screw</i> |  |