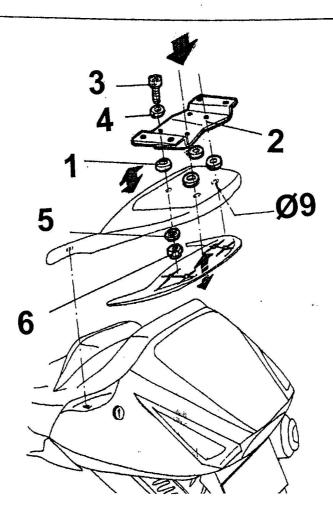

## **PMASTER INSTALLATION**

Open the seat, take the motorcycle's original radioator grille off. Remove the motorcycle's original grille hudcap, make 4 holes as shown on the lower part of the support with an Ø9 drill. Next position the 4 distancers (1), as shown in the diagram and proceed to put the grill (2) in place, scrws it with the scrwes (3), washers (4) and (5) and wind nuts (6). Finish the assembly following the instructions in the general booklet provided with the KIT TOP MASTER

| and for any second |                         |       |
|--------------------|-------------------------|-------|
| POS.               | REF.                    | CANT. |
| ī                  | 260648 (DIST. Ø16Xø9X5) | 4     |
| 2                  | 260662 (KIT TOP)        | 1     |
| <u>2</u> 3         | 304075 (M8x35 DIN 912)  | 4     |
| 4                  | 303020 (Ø8)             | 4     |
| 5                  | 303020 (Ø8)             | 4     |
| <u>5</u><br>6      | 302024 (M8)             | 4     |