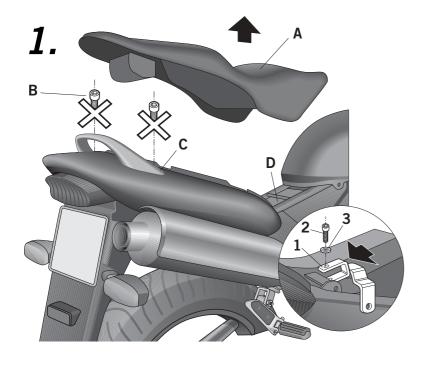

Dismantle seat (A). Unscrew and remove screws (B) from the rear handgrip area (C). Attach pieces (1) on the chassis bracket, area (D) and fix using screws (2) and washers (3). Attach seat (A).

Attach KIT TOP supports (5) in area (C) using spacers (4), screws (6) and washers (3). And in area (D), with pieces (1), using screws (7), and washers (3).