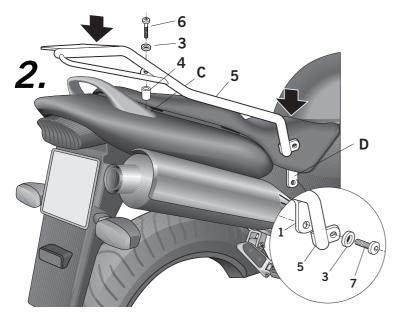

Dismantle seat (A). Unscrew and remove screws (B) from the rear handgrip area (C). Attach pieces (1) on the chassis bracket, area (D) and fix using screws (2) and washers (3). Attach seat (A).

Attach KIT TOP supports (5) in area (C) using spacers (4), screws (6) and washers (3). And in area (D), with pieces (1), using screws (7), and washers (3).