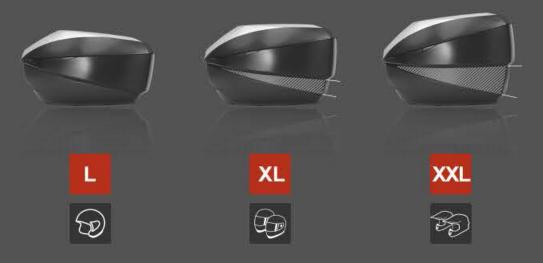

#### L - From your early mornings until your late nights

In its most compact mode (L), this case offers a volume of 46L, which allows to transport the things needed for every day. In this position, aerodynamics and the motorcycle-case set become the priority.

#### XL – For your non-stop getaways

In the second level (XL) it reaches 52L, which are very helpful for those short weekend trips, storing 2 full-face helmets. We achieve an optimal balance between capacity and dynamics performance.

### XXL - Conquer your next adventure

Finally, when the case its completely expanded (XXL), the volume reaches the 58L, enough to bring anything you need to that amazing adventure you have been dreaming about for so long.