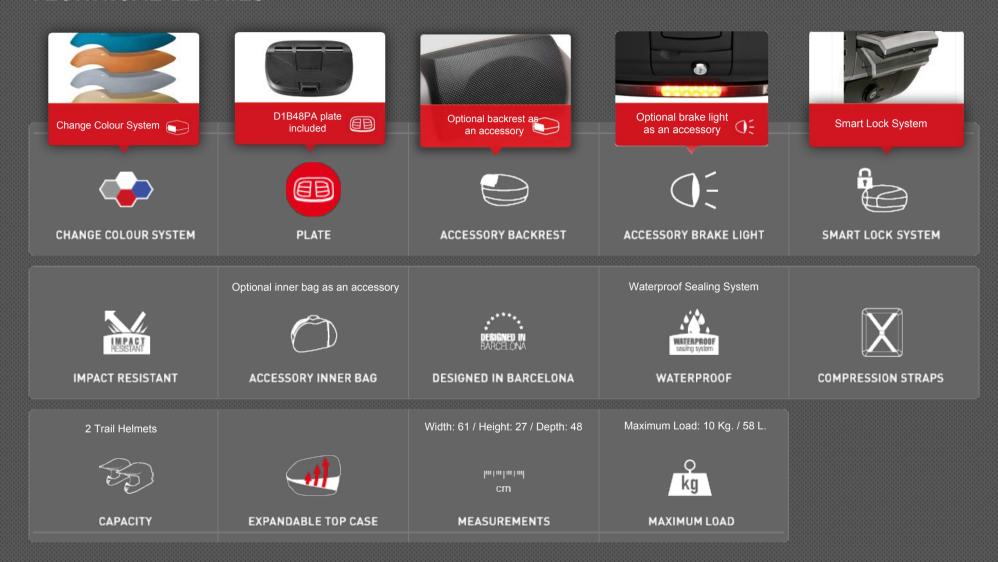

# **Backrest**

# **Colour Covers**

X0IB10

We have created a range of accessories where Design, while also enhances the aesthetics of the set, is at the service of ergonomics and comfort.

<u>Backrest</u>. Designed as an aesthetics and ergonomic piece, the backrest D0Rl80 offers a greater comfort for the passenger, while also provides an improved aesthetics to the top case.

<u>Expandable Inner Bag.</u> The perfect match for a greater comfort. We have designed a new expandable inner bag, as the top case, to be fully adapted to the 3 top case positions. Use it to prepare the baggage or to carry it comfortably without having to release the top case from the motorcycle.

<u>Colour Covers</u>. SH58X offers 4 optional colours. In addition to the Carbon look (the carbon cover is included), the cover is available in several colours: white, metal black and new titanium.

ENGINEERED FOR RIDING EXPANDABLE – A NEW CHALLENGE