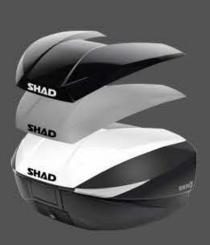

# THE MOST VERSATILE TOP CASE THREE CASES IN ONE

# **EXPANDABLE** Concept

The versatility of this new design provides solutions to a wide variety of interests, offering a large range of capacities.

#### L - From your early mornings until your late nights

In its most compact mode (L), this case offers a volume of 46L, which allows to transport the things needed for every day. In this position, aerodynamics and the motorcycle-case set become the priority.

#### XL – For your non-stop getaways

In the second level (XL) it reaches 52L, which are very helpful for those short weekend trips, storing 2 full-face helmets. We achieve an optimal balance between capacity and dynamics performance.

### XXL - Conquer your next adventure

Finally, when the case its completely expanded (XXL), the volume reaches the 58L, enough to bring anything you need to that amazing adventure you have been dreaming about for so long.