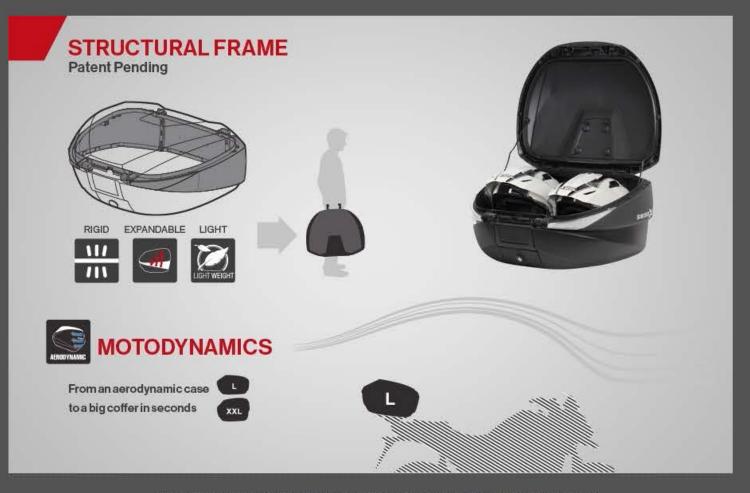

The ultimate objective of SHAD was to develop a new concept of expandable top case, whose interior volume can be extended at the user's will.

The technical challenges that we considered were:

- 1.-A maximum capacity for 2 Enduro helmets. Currently it does not exist any other aftermarket top case with these features and adaptable to a large number of motorcycle models.
- 2.- Design a multiple adjustable system, with at least 3 selectable positions and very easy to manage, being able to choose 3 different capacities without effort, in a few seconds.
- 3.- Maximize product durability. In other adjustable models available in the market, the lock system extends and contracts in solidarity with the top case, so the mechanism supports a greater wear. In SHAD we have designed a locking that does not swing with the cover, but is located in a fixed point of the structure. With this innovation, a more efficient and durable product is achieved for the end user.
- 4.-Achieve high dynamic performance, optimizing weight and aerodynamics in any of the three volumes. The new Expandable case uses a structural frame, as the one developed for SH36 side cases, which guarantees high rigidity while minimizing the weight of the set. In addition, a significant reduction in the complexity of the regulation mechanism also contributes to this reduction in weight.

As a result, the case is the lightest in its category, greatly improving the driving of the motorcycle.

This serie of innovations has allowed us to patent the new Expandable SH59X and SH58X cases, making them unique and exclusive in the market.

#### L - From your early mornings until your late nights

In its most compact mode (L), this case offers a volume of 46L, which allows to transport the things needed for every day. In this position, aerodynamics and the motorcycle-case set become the priority.

#### XL – For your non-stop getaways

In the second level (XL) it reaches 52L, which are very helpful for those short weekend trips, storing 2 full-face helmets. We achieve an optimal balance between capacity and dynamics performance.

### XXL - Conquer your next adventure

Finally, when the case its completely expanded (XXL), the volume reaches the 58L, enough to bring anything you need to that amazing adventure you have been dreaming about for so long.