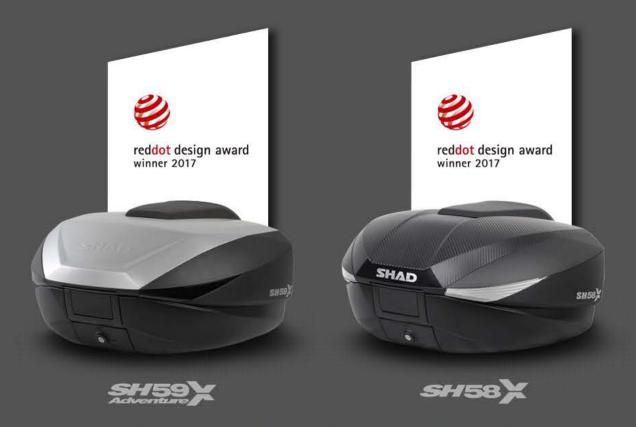

### RED DOT 2017 AWARD TO THE EXPANDABLE CONCEPT

The Expandable top case has received the Red Dot 2017 award, one of the most prestigious design awards around the world. The SH59X and SH58X, a unique product in the market, has conquered the 40 members of the jury of Red Dot Award: Product Design 2017, for its high quality design.

# WHICH IS YOUR HABITAT, TARMAC OR PATH? CHOOSE BETWEEN THE SOPHISTICATED LOOK CARBON OR THE RESISTANCE OF ALUMINIUM

If you like tarmac and Sport Touring, if you like to hold your head down and tucked behind the screen, the SH58X is your case. Its sophisticated carbon look (the carbon cover is included) matching the SH36 side cases, exudes modernity and sophistication. If you are those who like to take design further, you have available different colour covers, white, black metal and new titanium, or even customize your top case with a unique colour adapted to your motorcycle's colour.

If you prefer Trail Adventures on twisting roads and mountain paths, and you drive in an upright position with an Enduro helmet, the SH59X, with its exclusive aluminium finish will captivate you. Aluminium is durable, light and environmentally friendly, because it can be easily recycled, which makes it one of the materials most commonly used to develop new products. Along with the new side cases SH35Alu, they will be a faithful travelling companion for truly adventurous.