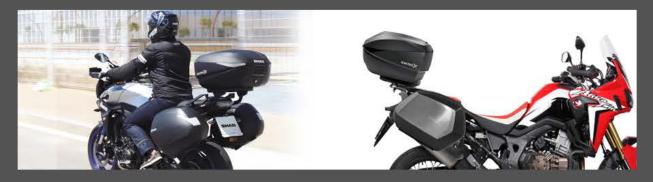

# WHICH IS YOUR HABITAT, TARMAC OR PATH? CHOOSE BETWEEN THE SOPHISTICATED LOOK CARBON OR THE RESISTANCE OF ALUMINIUM

If you like tarmac and Sport Touring, if you like to hold your head down and tucked behind the screen, the SH58X is your case. Its sophisticated carbon look (the carbon cover is included) matching the SH36 side cases, exudes modernity and sophistication. If you are those who like to take design further, you have available different colour covers, white, black metal and new titanium, or even customize your top case with a unique colour adapted to your motorcycle's colour.

If you prefer Trail Adventures on twisting roads and mountain paths, and you drive in an upright position with an Enduro helmet, the SH59X, with its exclusive aluminium finish will captivate you. Aluminium is durable, light and environmentally friendly, because it can be easily recycled, which makes it one of the materials most commonly used to develop new products. Along with the new side cases SH35Alu, they will be a faithful travelling companion for truly adventurous.