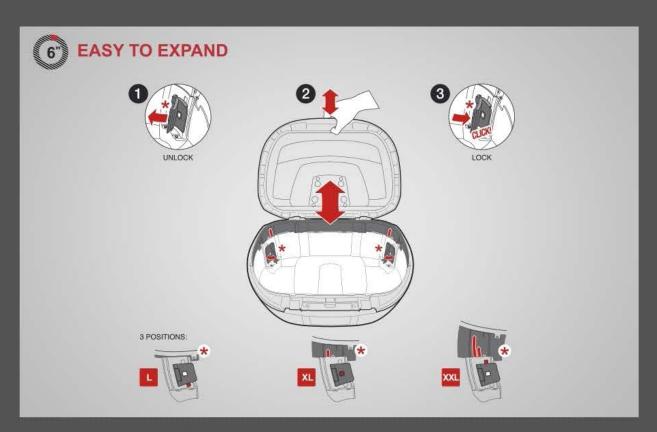

### ENJOY EVERY MOMENT WITH ONLY A COUPLE OF CLICKS

With the new expandable top case, you will be able to do what is truly important

Both in its more tarmac version, the SH58X or the most trail, the SH59X, the luggage will be always safe and easily accessible, without having to add or remove the useful elastic straps. If you need ever more space, combined it with SHAD side cases, tank bags, etc.

Back home, you will not have to quit the best dynamic behavior of your bike. Switch between the different positions of the top case in just seconds, getting a great capacity for your day to day, but at the same time in a very compact and aerodynamic way.

#### L - From your early mornings until your late nights

In its most compact mode (L), this case offers a volume of 46L, which allows to transport the things needed for every day. In this position, aerodynamics and the motorcycle-case set become the priority.

#### XL – For your non-stop getaways

In the second level (XL) it reaches 52L, which are very helpful for those short weekend trips, storing 2 full-face helmets. We achieve an optimal balance between capacity and dynamics performance.

### XXL - Conquer your next adventure

Finally, when the case its completely expanded (XXL), the volume reaches the 58L, enough to bring anything you need to that amazing adventure you have been dreaming about for so long.