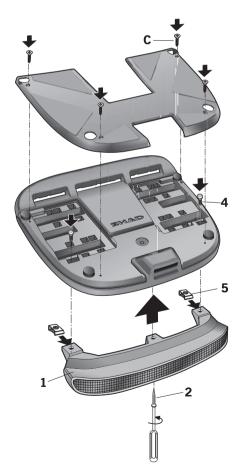

SH49-SH50 SHAD

10

| Number | Reference                             | Quantity |
|--------|---------------------------------------|----------|
| 1      | 201834 (Support piece)                | 1        |
| 2      | 201049 (Bridle)                       | 4        |
| 3      | 304144 (Screw M6x40 DIN 965)          | 4        |
| 4      | 200713/2 (Plastic bridle)             | 4        |
| 5      | 303000 (Ø6 Washer fs M6 DIN 125 A)    | 4        |
| 6      | 302021 (M6 Nut M6 DIN 985)            | 4        |
| 7      | 304058 (Screw M6x30 DIN 965)          | 4        |
| 8      | 201835 (Cover support piece)          | 1        |
| 9      | 304127 (Screw Ø3'5x13 DIN 7982)       | 4        |
| 10     | 201504(Metal piece) *                 | 4        |
| 11     | 304074 (Screw M8x20 DIN 912) **       | 4        |
| 12     | 303020 (Ø8 Washer fs M8 DIN 125 A) ** | 4        |
| 13     | 302024 (Nut M8 DIN 985) **            | 4        |
|        |                                       |          |