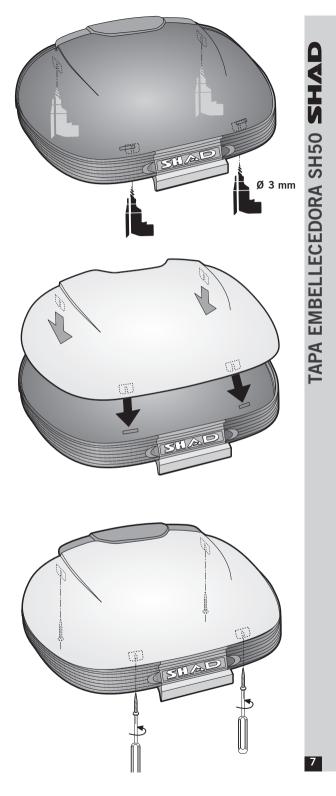

# INSTALLING THE COLOR PLATE SH50:

Using a Ø3 mm drill bit, drill 4 holes on the inner side of the case. Next, fasten the color plate using the screws.