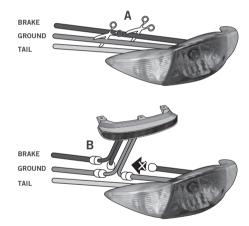

## LIGHT KIT

*Verify that breaklight does not interfere with the light system of the motocycle. The Light Kit has to be assembled according to the current European directive.* 

| Number | Reference                      | Quantity |  |
|--------|--------------------------------|----------|--|
| 1      | 200890 (KIT LIGHT)             | 1        |  |
| 2      | 304127 (Screw M3'5x13 DIN7982) | 1        |  |
| 3      | 200851 (Plastic bridles)       | 3        |  |
| 4      | 304017 (Screw M5x16 DIN7985)   | 2        |  |
| 5      | 305058 (Rapid Nut TRT-M5-1)    | 2        |  |