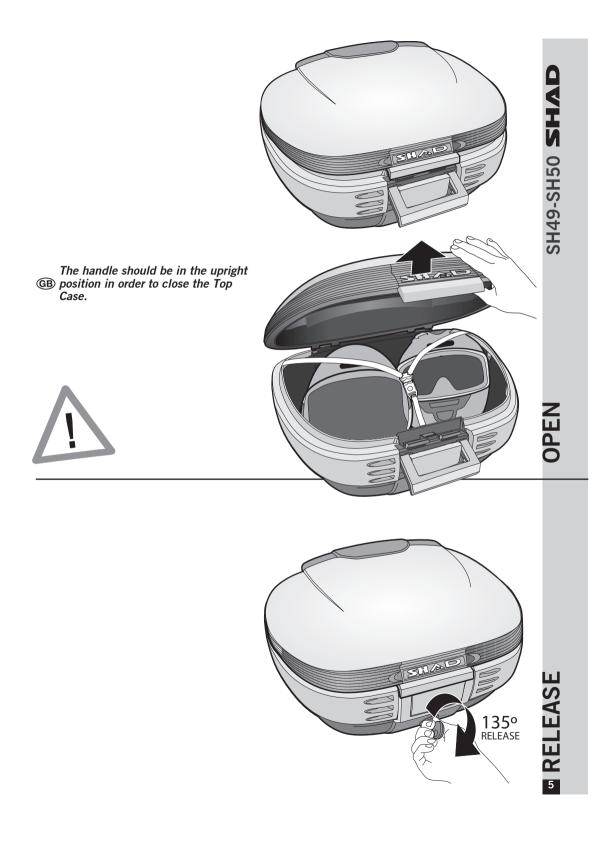

#### OPEN THE CASE (OPEN):

Turn the key 90° clockwise from the position CLOSE towards the position OPEN. In this position, push the button, the handle will tilt forward automatically.

Use the lever to open the case.

OPEN

# RELEASE. Push the button, the handle will tilt forward automatically.

Pull the lower lever to release the case from the bottom rack.

# RELEASE