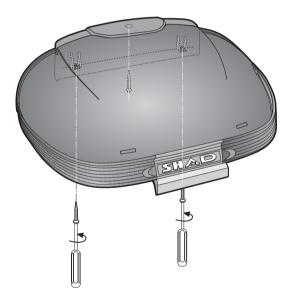

# RELEASE. Push the button, the handle will tilt forward automatically.

Pull the lower lever to release the case from the bottom rack.

# RELEASE