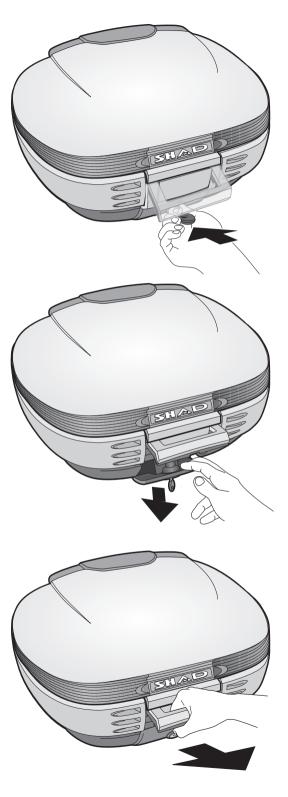

# RELEASE. Push the button, the handle will tilt forward automatically.

Pull the lower lever to release the case from the bottom rack.

# RELEASE