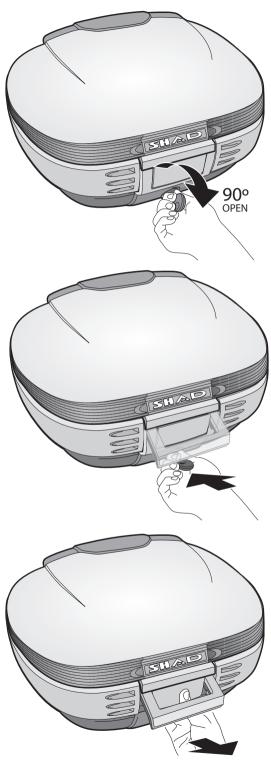

#### OPEN THE CASE (OPEN):

Turn the key 90° clockwise from the position CLOSE towards the position OPEN. In this position, push the button, the handle will tilt forward automatically.

Use the lever to open the case.

OPEN

# RELEASE. Push the button, the handle will tilt forward automatically.

Pull the lower lever to release the case from the bottom rack.

# RELEASE