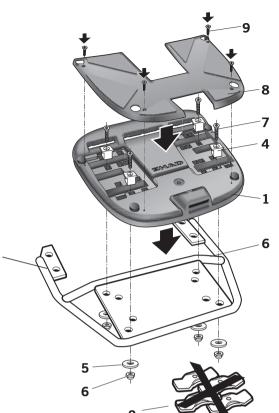

SH49-SH50 SHAD

10

| Number | Reference                             | Quantity |
|--------|---------------------------------------|----------|
| 1      | 201834 (Support piece)                | 1        |
| 2      | 201049 (Bridle)                       | 4        |
| 3      | 304144 (Screw M6x40 DIN 965)          | 4        |
| 4      | 200713/2 (Plastic bridle)             | 4        |
| 5      | 303000 (Ø6 Washer fs M6 DIN 125 A)    | 4        |
| 6      | 302021 (M6 Nut M6 DIN 985)            | 4        |
| 7      | 304058 (Screw M6x30 DIN 965)          | 4        |
| 8      | 201835 (Cover support piece)          | 1        |
| 9      | 304127 (Screw Ø3'5x13 DIN 7982)       | 4        |
| 10     | 201504(Metal piece) *                 | 4        |
| 11     | 304074 (Screw M8x20 DIN 912) **       | 4        |
| 12     | 303020 (Ø8 Washer fs M8 DIN 125 A) ** | 4        |
| 13     | 302024 (Nut M8 DIN 985) **            | 4        |
|        |                                       |          |