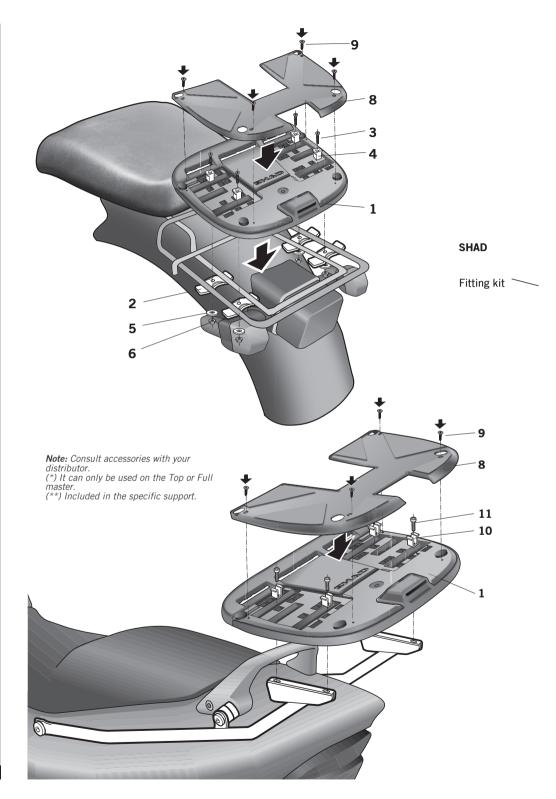

SH49-SH50 SHAD

10

| Number | Reference                             | Quantity |
|--------|---------------------------------------|----------|
| 1      | 201834 (Support piece)                | 1        |
| 2      | 201049 (Bridle)                       | 4        |
| 3      | 304144 (Screw M6x40 DIN 965)          | 4        |
| 4      | 200713/2 (Plastic bridle)             | 4        |
| 5      | 303000 (Ø6 Washer fs M6 DIN 125 A)    | 4        |
| 6      | 302021 (M6 Nut M6 DIN 985)            | 4        |
| 7      | 304058 (Screw M6x30 DIN 965)          | 4        |
| 8      | 201835 (Cover support piece)          | 1        |
| 9      | 304127 (Screw Ø3'5x13 DIN 7982)       | 4        |
| 10     | 201504(Metal piece) *                 | 4        |
| 11     | 304074 (Screw M8x20 DIN 912) **       | 4        |
| 12     | 303020 (Ø8 Washer fs M8 DIN 125 A) ** | 4        |
| 13     | 302024 (Nut M8 DIN 985) **            | 4        |
|        |                                       |          |