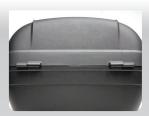

### **More Comfortable**

- Passenger Comfort Upgrade: rib between hinges has been eliminated.
- Better ergonomic handle.