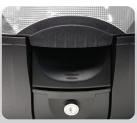

## Safer

- Reinforcement of the fitting mechanism between case and rack.
- Lock sold separately as spare part.

#### **Antitheft Protection**

- Metal axis with no holes.
- Reduced gap between lid and hook.