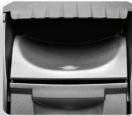

### **More Comfortable**

- Passenger Comfort Upgrade: rib between hinges has been eliminated.
- Better ergonomic handle.