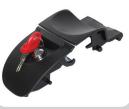

## Safer

- Reinforcement of the fitting mechanism between case and rack.
- Lock sold separately as spare part.

#### **Antitheft Protection**

- Metal axis with no holes.
- Reduced gap between lid and hook.