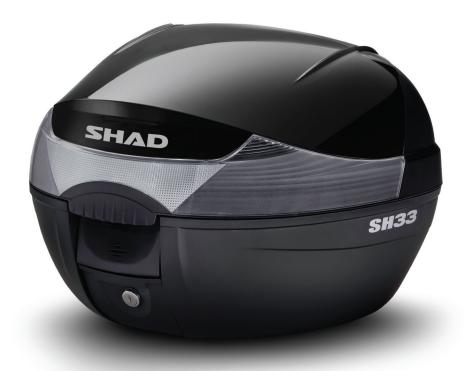

### **Better Aesthetic Look**

- Color cover changed to avoid using frontal screw.
- Improved design: SHAD sticker replaces oval sticker.