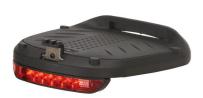

Ref. D0B33200 + D1B33E209

Red

Ref. D0B33200 + D1B33E215

**New Titanium** 

Ref. D0B33200 + D1B33E221

**Black Metal** 

Ref. D0B29KL

**Brake Light** 

**Ref. D0RI400** 

**Backrest** 

ACCESSORY BACKREST

**IMPACT RESISTANT** 

Waterproof Sealing System

Optional backrest as an accessory