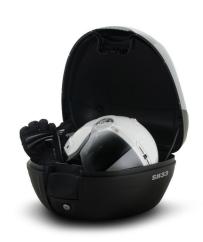

# **ACCESSORIES**

Old SH33 covers are not valid for this new model. Please take note of the new references:

Ref. D0B33200

**Black** 

Ref. D0B33200 + D1B33E201

Blue

Ref. D0B33200 + D1B33E208

**White** 