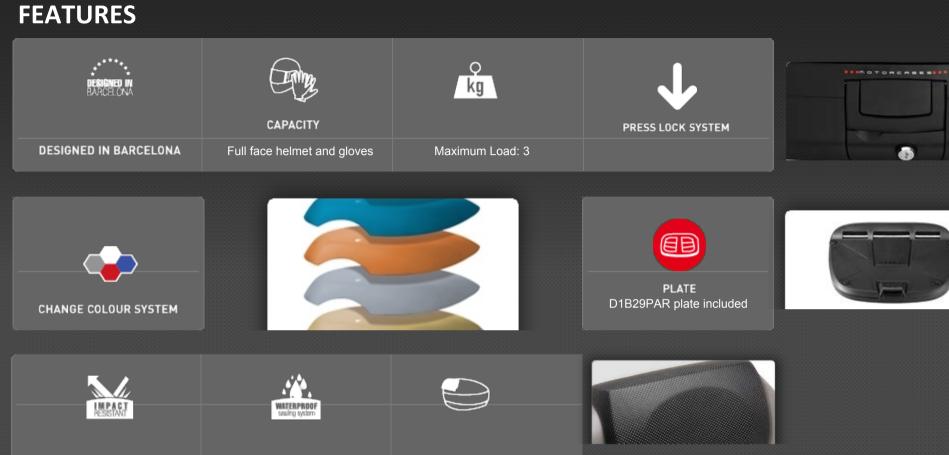

### **More Comfortable**

- Passenger Comfort Upgrade: rib between hinges has been eliminated.
- Better ergonomic handle.

## Safer

- Reinforcement of the fitting mechanism between case and rack.
- Lock sold separately as spare part.

#### **Antitheft Protection**

- Metal axis with no holes.
- Reduced gap between lid and hook.

### **Better Aesthetic Look**

- Color cover changed to avoid using frontal screw.
- Improved design: SHAD sticker replaces oval sticker.