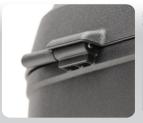

## Safer

- Reinforcement of the fitting mechanism between case and rack.
- Lock sold separately as spare part.

#### **Antitheft Protection**

- Metal axis with no holes.
- Reduced gap between lid and hook.