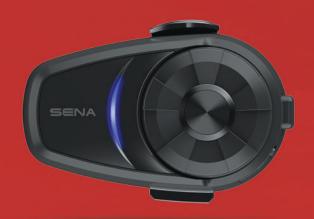

## 104

Motorcycle Bluetooth® Communication System with Handlebar Remote

The 10U is an invisible beauty that fits entirely inside the helmet allowing for easy and versatile use. The 10U features four-way intercom communication up to 1.6 kilometers (1 mile) with Universal Intercom™ technology as well as intuitive voice prompts.

- Bluetooth® 4.1
- Invisible Beauty
- Handlebar Remote
- Intercom up to 1.6 Kilometers / 1 mile
- Four-way Intercom

10 Hours of Talk Time

- Woice Prompts
- Smartphone App
- Advanced Noise Control™
- Firmware Upgradeable

10U Series compatible with Shoei® GT-Air, Shoei® Neotec, Shoei® J-Cruise, Schuberth® C3/C3 Pro, Arai® full-face helmets.

Bluetooth®

Motorcycle Bluetooth® Camera & Communication System

Behold, the world's first integrated camera and Bluetooth communication system. With brilliant high-definition audio. A fully featured 1080p camera. Effortless recording of music, FM radio, and intercom conversation. And a stone-simple interface that puts it all within reach.