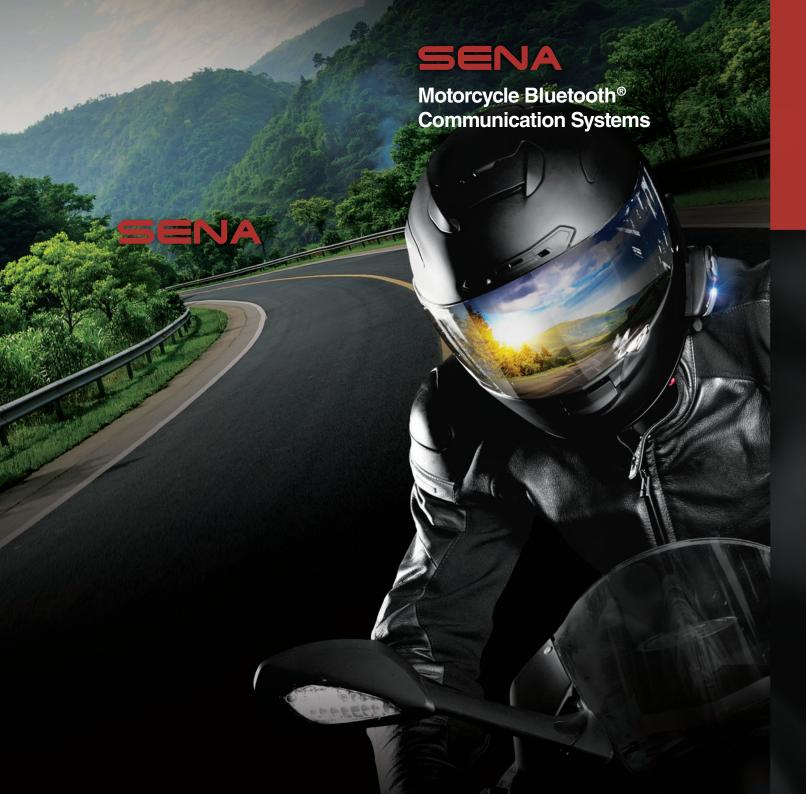

Communication System

Say hello to the new 20S Motorcycle Bluetooth® Communication System from Sena. Brilliant <a href="https://high-definition.audio">high-definition.audio</a>, interruption-free communication, and effortless multitasking of music, GPS, phone, and intercom. This is wireless audio communication the way you've always wanted it to be.

- Bluetooth® 4.1
- Audio Multitasking™
- **Group Intercom™**
- Intercom Up To 2 Kilometers (1.2 miles)
- Smartphone App
- ((·)) Universal Intercom™
- Advanced Noise Control™
- **Voice Command**
- (HD) HD Quality Crystal Clear And Natural Sound
- Bluetooth Audio Recording™ with Prism or Bluetooth Audio Pack for GoPro®