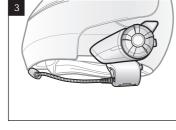

#### SENA

# **20S EVO Quick Start Guide**









Microphone Direction

# Power On/Off

# Volume Adjustment





### **Ambient Mode**

Phone Button



### Bluetooth Pairing Phone, MP3 and GPS



#### **Mobile Phone**

End





Phone Button







# **Battery Check**

Power On



#### **Configuration Menu**



There is **Universal Intercom Pairing** in the Configuration Menu.

## Installation





# **Button Operation**















17.Apr.





#### Start / End Intercom





# Start / End Group Intercom



# Radio On / Off



# Radio Seek Stations



# Radio Scan Up FM Band



#### Save to preset while scanning



#### Radio Save or Delete Preset



#### Radio Move to Preset Station



#### **Voice Command**



| Voice Command                         | Function                |
|---------------------------------------|------------