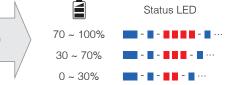

#### SENA

# **20S EVO Quick Start Guide**









Microphone Direction

# Power On/Off

# Volume Adjustment





### **Ambient Mode**

Phone Button



### Bluetooth Pairing Phone, MP3 and GPS



#### **Mobile Phone**

End





Phone Button







# **Battery Check**

Power On



#### **Configuration Menu**



There is **Universal Intercom Pairing** in the Configuration Menu.

## Installation





# **Button Operation**















17.Apr.





#### Start / End Intercom





# Start / End Group Intercom



# Radio On / Off



# Radio Seek Stations



# Radio Scan Up FM Band



#### Save to preset while scanning



#### Radio Save or Delete Preset



#### Radio Move to Preset Station



#### **Voice Command**



| Voice Command                         | Function                |
|---------------------------------------|-------------------------|
| "Music"                               | Music play/pause        |
| "FM radio"                            | FM Radio on/off         |
| "Intercom [one, two, $\dots$ , nine]" | Start/End each intercom |
| "Speed dial [