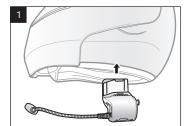

#### SENA

# **20S EVO Quick Start Guide**









Microphone Direction

# Power On/Off

# Volume Adjustment





### **Ambient Mode**

Phone Button



### Bluetooth Pairing Phone, MP3 and GPS



#### **Mobile Phone**

End





Phone Button







# **Battery Check**

Power On



#### **Configuration Menu**



There is **Universal Intercom Pairing** in the Configuration Menu.

## Installation





# **Button Operation**















17.Apr.





#### Start / End Intercom





# Start / End Group Intercom



# Radio On / Off



# Radio Seek Stations



# Radio Scan Up FM Band



#### Save to preset while scanning



#### Radio Save or Delete Preset



#### Radio Move to Preset Station



#### **Voice Command**



| Voice Command                         | Function                |
|---------------------------------------|-------------------------|
| "Music"                               | Music play/pause        |
| "FM radio"                            | FM Radio on/off         |
| "Intercom [one, two, $\dots$ , nine]" | Start/End each intercom |
| "Speed dial [one, two, three]"        | Speed dialing           |