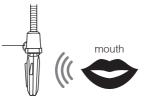

#### SENA

# **20S EVO Quick Start Guide**









Microphone Direction

# Power On/Off

# Volume Adjustment





### **Ambient Mode**

Phone Button



### Bluetooth Pairing Phone, MP3 and GPS



#### **Mobile Phone**

End





Phone Button







# **Battery Check**

Power On



#### **Configuration Menu**



There is **Universal Intercom Pairing** in the Configuration Menu.

## Installation





# **Button Operation**















17.Apr.





#### Start / End Intercom





# Start / End Group Intercom



# Radio On / Off



# Radio Seek Stations



# Radio Scan Up FM Band



#### Save to preset while scanning



#### Radio Save or Delete Preset



#### Radio Move to Preset Station



#### **Voice Command**



| Voice Command                         | Function                |
|---------------------------------------|----------------