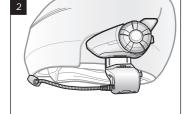

#### SENA

# **20S EVO Quick Start Guide**









Microphone Direction

# Power On/Off

# Volume Adjustment





### **Ambient Mode**

Phone Button



### Bluetooth Pairing Phone, MP3 and GPS



#### **Mobile Phone**

End





Phone Button







# **Battery Check**

Power On



#### **Configuration Menu**



There is **Universal Intercom Pairing** in the Configuration Menu.

## Installation





# **Button Operation**















17.Apr.





#### Start / End Intercom





# Start / End Group Intercom



# Radio On / Off



# Radio Seek Stations



# Radio Scan Up FM Band



#### Save to preset while scanning



#### Radio Save or Delete Preset



#### Radio Move to Preset Station



#### **Voice Command**



| Voice Command                         | Function                |
|---------------------------------------|-------------------------|
| "Music"                               | Music play/pause        |
| "FM radio"                            | FM Radio on/off         |
| "Intercom [one, two, $\dots$ , nine]" | Start/End each intercom |
| "Speed dial [one, two, three]"        | Speed dialing           |