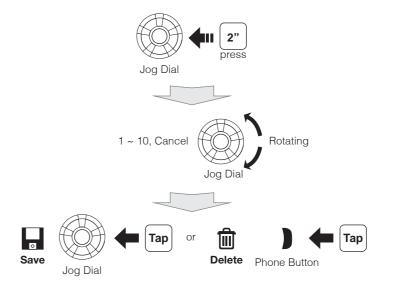

#### SENA

# **20S EVO Quick Start Guide**









Microphone Direction

# Power On/Off

# Volume Adjustment





### **Ambient Mode**

Phone Button



### Bluetooth Pairing Phone, MP3 and GPS



#### **Mobile Phone**

End





Phone Button







# **Battery Check**

Power On



#### **Configuration Menu**



There is **Universal Intercom Pairing** in the Configuration Menu.

## Installation





# **Button Operation**















17.Apr.





#### Start / End Intercom





# Start / End Group Intercom



# Radio On / Off



# Radio Seek Stations



# Radio Scan Up FM Band



#### Save to preset while scanning



#### Radio Save or Delete Preset



#### Radio Move to Preset Station



#### **Voice Command**



| Voice Command                         | Function                |
|---------------------------------------|-------------------------|
| "Music"                               | Music play/pause        |
| "FM radio"                            | FM Radio on/off         |
| "Intercom [one, two, $\dots$ , nine]" | Start/End each intercom |
| "Speed dial [one, two, three]"        | Speed dialing           |