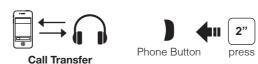

#### SENA

# **20S EVO Quick Start Guide**









Microphone Direction

# Power On/Off

# Volume Adjustment





### **Ambient Mode**

Phone Button



### Bluetooth Pairing Phone, MP3 and GPS



#### **Mobile Phone**

End





Phone Button







# **Battery Check**

Power On



#### **Configuration Menu**



There is **Universal Intercom Pairing** in the Configuration Menu.

## Installation





# **Button Operation**















17.Apr.





#### Start / End Intercom





# Start / End Group Intercom



# Radio On / Off



# Radio Seek Stations



# Radio Scan Up FM Band



#### Save to preset while scanning



#### Radio Save or Delete Preset



#### Radio Move to Preset Station



#### **Voice Command**



| Voice Command                         | Function                |
|---------------------------------------|-------------------------|
| "Music"                               | Music play/pause        |
| "FM radio"                            | FM Radio on/off         |
| "Intercom [one, two, $\dots$ , nine]" | Start/En