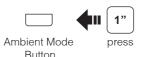

#### SENA

# **20S EVO Quick Start Guide**









Microphone Direction

# Power On/Off

# Volume Adjustment





### **Ambient Mode**

Phone Button



### Bluetooth Pairing Phone, MP3 and GPS



#### **Mobile Phone**

End





Phone Button







# **Battery Check**

Power On



#### **Configuration Menu**



There is **Universal Intercom Pairing** in the Configuration Menu.

## Installation





# **Button Operation**















17.Apr.





#### Start / End Intercom





# Start / End Group Intercom



# Radio On / Off



# Radio Seek Stations



# Radio Scan Up FM Band



#### Save to preset while scanning



#### Radio Save or Delete Preset



#### Radio Move to Preset Station



#### **Voice Command**



| Voice Command                         | Function                |
|---------------------------------------|-------------------------|
| "Music"                               | Music play/pause        |
| "FM radio"                            | FM Radio on/off         |
| "Intercom [one, two, $\dots$ , nine]" | Start/End each intercom |
| "Speed dial [one, two, three]"        | Speed dialing           |