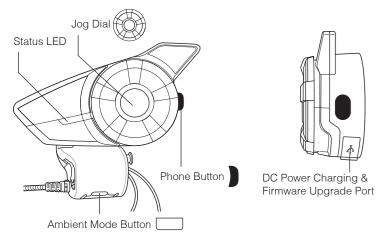

#### SENA

# **20S EVO Quick Start Guide**









Microphone Direction

# Power On/Off

# Volume Adjustment





### **Ambient Mode**

Phone Button



### Bluetooth Pairing Phone, MP3 and GPS



#### **Mobile Phone**

End





Phone Button







# **Battery Check**

Power On



#### **Configuration Menu**



There is **Universal Intercom Pairing** in the Configuration Menu.

## Installation





# **Button Operation**















17.Apr.





#### Start / End Intercom





# Start / End Group Intercom



# Radio On / Off



# Radio Seek Stations



# Radio Scan Up FM Band



#### Save to preset while scanning



#### Radio Save or Delete Preset



#### Radio Move to Preset Station



#### **Voice Command**



| Voice Command                         | Function                |
|---------------------------------------|----------