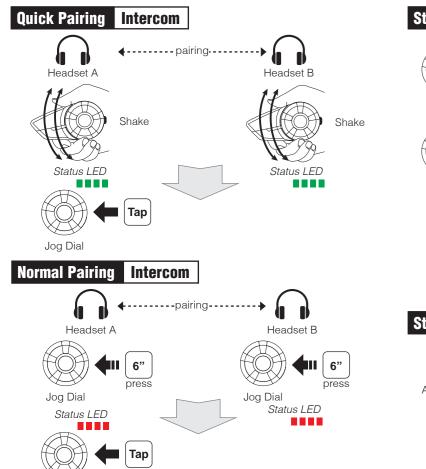

### Bluetooth Pairing Phone, MP3 and GPS

#### **Mobile Phone**

End

Phone Button