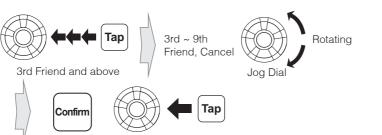

#### SENA

# **20S EVO Quick Start Guide**









Microphone Direction

# Power On/Off

# Volume Adjustment





### **Ambient Mode**

Phone Button



### Bluetooth Pairing Phone, MP3 and GPS



#### **Mobile Phone**

End





Phone Button







# **Battery Check**

Power On



#### **Configuration Menu**



There is **Universal Intercom Pairing** in the Configuration Menu.

## Installation





# **Button Operation**















17.Apr.





#### Start / End Intercom





# Start / End Group Intercom



# Radio On / Off



# Radio Seek Stations



# Radio Scan Up FM Band



#### Save to preset while scanning



#### Radio Save or Delete Preset



#### Radio Move to Preset Station



#### **Voice Command**



| Voice Command                         | Function                |
|---------------------------------------|-------------------------|
| "Music"                               | Music play/pause        |
| "FM radio"                            | FM Radio on/off         |
| "Intercom [one, two, $\dots$ , nine]" | Start/End each intercom |
| "Speed dial [one, two, three]"        | Speed dialing           |