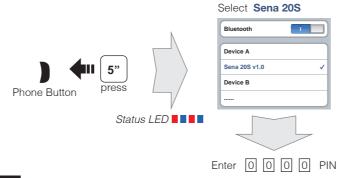

### Bluetooth Pairing Phone, MP3 and GPS

#### **Mobile Phone**

End

Phone Button