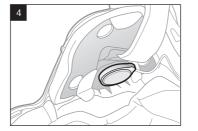

#### SENA

# **20S EVO Quick Start Guide**









Microphone Direction

# Power On/Off

# Volume Adjustment





### **Ambient Mode**

Phone Button



### Bluetooth Pairing Phone, MP3 and GPS



#### **Mobile Phone**

End





Phone Button







# **Battery Check**

Power On



#### **Configuration Menu**



There is **Universal Intercom Pairing** in the Configuration Menu.

## Installation





# **Button Operation**















17.Apr.





#### Start / End Intercom





# Start / End Group Intercom



# Radio On / Off



# Radio Seek Stations



# Radio Scan Up FM Band



#### Save to preset while scanning



#### Radio Save or Delete Preset



#### Radio Move to Preset Station



#### **Voice Command**



| Voice Command                         | Function                |
|---------------------------------------|--------------