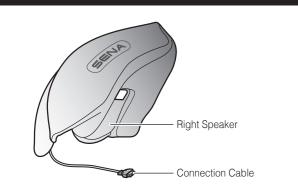

App Store.
- 3. Run the Sena Smartphone App. Swipe the screen to the right and tap Setting to configure the headset settings.

### **Troubleshooting**

### **Factory Reset**

If you want to restore the 10Upad to factory default settings, use the Factory Reset in the configuration menu. The headset automatically restores the default settings and turns off.

#### **Fault Reset**

If the 10Upad is not working properly for any reason, reset by gently pushing the pin-hole reset button located next to the DC Power Charging & Firmware Upgrade Port.



- 2. Pair your smartphone with the headset.

|1|→|2|→…|5|…→|9|→|10|

Radio Seek Stations

Radio On/Off

Radio Scan Up FM Band

Stop

0

Save to preset while scanning

Н

Radio Move to Preset Station

# **10Upad for HJC IS-MAX2** Quick Start Guide





# Installation

Charging





Red: Charging
Blue: Fully charged



**Button Operation** 





Tap | Double Tapping

5" | 12" | Press and Hold

















































Voice Dial

Speed Dial











# Radio Save or Delete Preset



## Setting

### **Configuration Menu**







### **Using the Sena Device Manager**

Connect the headset to your computer via a USB cable. Launch the Sena Device Manager and click **DEVICE SETTING** to configure the headset settings.

For details about downloading the Sena Device Manager, please refer to the leaflet included in the package.

#### **Using the Sena Smartphone App**

- 1. On your smartphone, download the Sena Smartphone App for Android or iPhone from Google Play or App Store.
- 3. Run the Sena Smartphone App. Swipe the