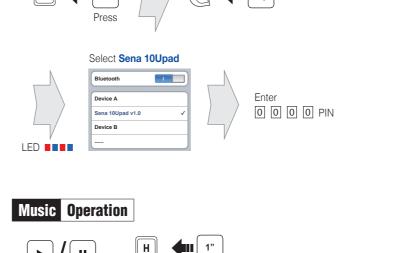

# Phone, Music Pairing

### **Using the Sena Device Manager**

Connect the headset to your computer via a USB cable. Launch the Sena Device Manager and click **DEVICE SETTING** to configure the headset settings.

For details about downloading the Sena Device Manager, please refer to the leaflet included in the package.

#### **Using the Sena Smartphone App**

- 1. On your smartphone, download the Sena Smartphone App for Android or iPhone from Google Play or App Store.
- 3. Run the Sena Smartphone App. Swipe the screen to the right and tap Setting to configure the headset settings.