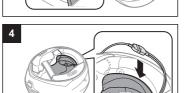

# Installation

Charging

Red: Charging
Blue: Fully charged

**Button Operation** 

Tap | Double Tapping

5" | 12" | Press and Hold

Voice Dial

Speed Dial