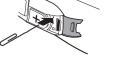

#### **Fault Reset**

If the 10Upad is not working properly for any reason, reset by gently pushing the pin-hole reset button located next to the DC Power Charging & Firmware Upgrade Port.

- 2. Pair your smartphone with the headset.