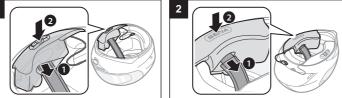

# SENA

## 10Upad for HJC IS-17 **Quick Start Guide**





## Installation

Charging













# **Button Operation**











# Phone, Music Pairing











# Mobile Phone Call Making and Answering





















































## Radio Save or Delete Preset



# Setting

## **Configuration Menu**







### **Using the Sena Device Manager**

Connect the headset to your computer via a USB cable. Launch the Sena Device Manager and click **DEVICE SETTING** to configure the headset settings.

For details about downloading the Sena Device Manager, please refer to the leaflet included in the package.

#### **Using the Sena Smartphone App**

- 1. On your smartphone, download the Sena Smartphone App for Android or iPhone from Google Play or App Store.
- 3. Run the Sena Smartphone App. Swipe the screen to the right and tap Setting to configure the he