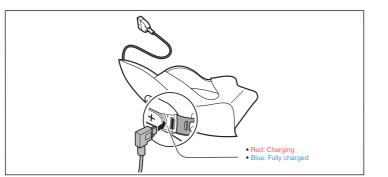

## Installation

Charging

# Installation

Charging

Red: Charging
Blue: Fully charged

**Button Operation** 

Tap | Double Tapping

5" | 12" | Press and Hold

Voice Dial

Speed Dial