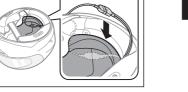

# Installation

Charging

Red: Charging
Blue: Fully charged

**Button Operation** 

Tap | Double Tapping

5" | 12" | Press and Hold

Voice Dial

Speed Dial