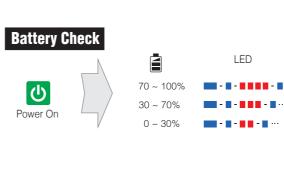

ng**

### **Factory Reset**

If you want to restore the 10Upad to factory default settings, use the Factory Reset in the configuration menu. The headset automatically restores the default settings and turns off.

#### **Fault Reset**

If the 10Upad is not working properly for any reason, reset by gently pushing the pin-hole reset button located next to the DC Power Charging & Firmware Upgrade Port.



- 2. Pair your smartphone with the headset.

|1|→|2|→…|5|…→|9|→|10|

Radio Seek Stations

Radio On/Off

Radio Scan Up FM Band

Stop

0

Save to preset while scanning

Н

Radio Move to Preset Station

# **10Upad for HJC IS-MAX2** Quick Start Guide





# Installation

Charging





Red: Charging
Blue: Fully charged



**Button Operation** 





Tap | Double Tapping

5" | 12" | Press and Hold

















































Voice Dial

Speed Dial











# Radio Save or Delete Preset



## Setting

### **Configuration Menu**







### **Using the Sena Device Manager**

Connect the headset to your computer via a USB cable. Launch the Sena Device Manager and click **DEVICE SETTING** to configure the headset settings.

For details about downloading the Sena Device Manager, please refer to the leaflet included in the package.

#### **Using the Sena Smartphone App**

- 1. On your smartphone, download the Sena Smartphone App for Android or iPhone from Google Play or App Store.
- 3. Run the Sena Smartphone App. Swipe the screen to the right and tap Setting to configure the headset settings.

## **Troubleshooting**

### **Factory Reset**

If you want to restore the