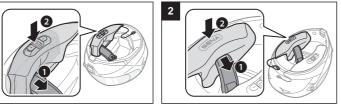

Smartphone App. Swipe the screen to the right and tap Setting to configure the headset settings.

### **Troubleshooting**

### **Factory Reset**

If you want to restore the 10Upad to factory default settings, use the Factory Reset in the configuration menu. The headset automatically restores the default settings and turns off.

#### **Fault Reset**

If the 10Upad is not working properly for any reason, reset by gently pushing the pin-hole reset button located next to the DC Power Charging & Firmware Upgrade Port.



- 2. Pair your smartphone with the headset.

|1|→|2|→…|5|…→|9|→|10|

Radio Seek Stations

Radio On/Off

Radio Scan Up FM Band

Stop

0

Save to preset while scanning

Н

Radio Move to Preset Station

# **10Upad for HJC IS-MAX2** Quick Start Guide





# Installation

Charging





Red: Charging
Blue: Fully charged



**Button Operation** 





Tap | Double Tapping

5" | 12" | Press and Hold

















































Voice Dial

Speed Dial











# Radio Save or Delete Preset



## Setting

### **Configuration Menu**







### **Using the Sena Device Manager**

Connect the headset to your computer via a USB cable. Launch the Sena Device Manager and click **DEVICE SETTING** to configure the headset settings.

For details about downloading the Sena Device Manager, please refer to the leaflet included in the package.

#### **Using the Sena Smartphone App**

- 1. On your smartphone, download the Sena Smartphone App for Android or iPhone from Google Play or App Store.
- 3. Run the Sena Smartphone App. Swipe the screen to the right and tap S