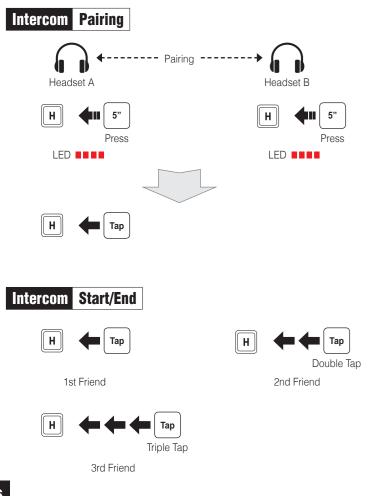

t settings, use the Factory Reset in the configuration menu. The headset automatically restores the default settings and turns off.

#### **Fault Reset**

If the 10Upad is not working properly for any reason, reset by gently pushing the pin-hole reset button located next to the DC Power Charging & Firmware Upgrade Port.



- 2. Pair your smartphone with the headset.

|1|→|2|→…|5|…→|9|→|10|

Radio Seek Stations

Radio On/Off

Radio Scan Up FM Band

Stop

0

Save to preset while scanning

Н

Radio Move to Preset Station

# **10Upad for HJC IS-MAX2** Quick Start Guide





# Installation

Charging





Red: Charging
Blue: Fully charged



**Button Operation** 





Tap | Double Tapping

5" | 12" | Press and Hold

















































Voice Dial

Speed Dial











# Radio Save or Delete Preset



## Setting

### **Configuration Menu**







### **Using the Sena Device Manager**

Connect the headset to your computer via a USB cable. Launch the Sena Device Manager and click **DEVICE SETTING** to configure the headset settings.

For details about downloading the Sena Device Manager, please refer to the leaflet included in the package.

#### **Using the Sena Smartphone App**

- 1. On your smartphone, download the Sena Smartphone App for Android or iPhone from Google Play or App Store.
- 3. Run the Sena Smartphone App. Swipe the screen to the right and tap Setting to configure the headset settings.

## **Troubleshooting**

### **Factory Reset**

If you want to restore the 10Upad to factory default settings, use the Factory Reset in the configuration m