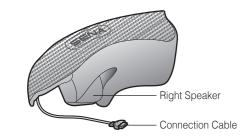

# SENA

## 10Upad for HJC IS-17 **Quick Start Guide**





## Installation

Charging













# **Button Operation**











# Phone, Music Pairing











# Mobile Phone Call Making and Answering





















































## Radio Save or Delete Preset



# Setting

## **Configuration Menu**







### **Using the Sena Device Manager**

Connect the headset to your computer via a USB cable. Launch the Sena Device Manager and click **DEVICE SETTING** to configure the headset settings.

For details about downloading the Sena Device Manager, please refer to the leaflet included in the package.

#### **Using the Sena Smartphone App**

- 1. On your smartphone, download the Sena Smartphone App for Android or iPhone from Google Play or App Store.
- 3. Run the Sena Smartphone App. Swipe the screen to the right and