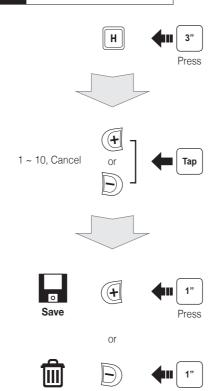

# SENA

## 10Upad for HJC IS-17 **Quick Start Guide**





## Installation

Charging













# **Button Operation**











# Phone, Music Pairing











# Mobile Phone Call Making and Answering





















































## Radio Save or Delete Preset



# Setting

## **Configuration Menu**







### **Using the Sena Device Manager**

Connect the headset to your computer via a USB cable. Launch the Sena Device Manager and click **DEVICE SETTING** to configure the headset settings.

For details about downloading the Sena Device Manager, please refer to the leaflet included in the package.

#### **Using the Sena Smartphone App**

- 1. On your smartphone, download the Sena Smartphone App for Android or iPhone from Google Play or App Store.
- 3. Run the Sena Smartphone App. Swipe the screen to the right and tap Setting to configure the headset settings.

### **Troubleshooting**

### **Factory Reset**

If you want to restore the 10Upad to factory default settings, use the Factory Reset in the configuration menu. The headset automatically res