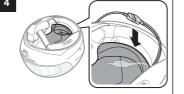

# SENA

## 10Upad for HJC IS-17 **Quick Start Guide**





## Installation

Charging













# **Button Operation**











# Phone, Music Pairing











# Mobile Phone Call Making and Answering





















































## Radio Save or Delete Preset



# Setting

## **Configuration Menu**







### **Using the Sena Device Manager**

Connect the headset to your computer via a USB cable. Launch the Sena Device Manager and click **DEVICE SETTING** to configure the headset settings.

For details about downloading the Sena Device Manager, please refer to the leaflet included in the package.

#### **Using the Sena Smartphone App**

- 1. On your smartphone, download the Sena Smartphone App for Android or iPhone from Google Play or App Store.
- 3. Run the Sena Smartphone App. Swipe the screen to the right and tap Setting to configure the headse