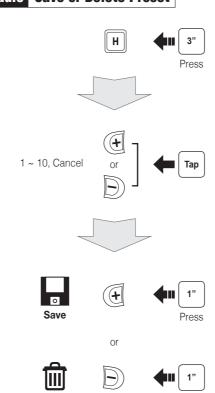

in the configuration menu. The headset automatically restores the default settings and turns off.

#### **Fault Reset**

If the 10Upad is not working properly for any reason, reset by gently pushing the pin-hole reset button located next to the DC Power Charging & Firmware Upgrade Port.



- 2. Pair your smartphone with the headset.

|1|→|2|→…|5|…→|9|→|10|

Radio Seek Stations

Radio On/Off

Radio Scan Up FM Band

Stop

0

Save to preset while scanning

Н

Radio Move to Preset Station

# **10Upad for HJC IS-MAX2** Quick Start Guide





# Installation

Charging





Red: Charging
Blue: Fully charged



**Button Operation** 





Tap | Double Tapping

5" | 12" | Press and Hold

















































Voice Dial

Speed Dial











# Radio Save or Delete Preset



## Setting

### **Configuration Menu**







### **Using the Sena Device Manager**

Connect the headset to your computer via a USB cable. Launch the Sena Device Manager and click **DEVICE SETTING** to configure the headset settings.

For details about downloading the Sena Device Manager, please refer to the leaflet included in the package.

#### **Using the Sena Smartphone App**

- 1. On your smartphone, download the Sena Smartphone App for Android or iPhone from Google Play or App Store.
- 3. Run the Sena Smartphone App. Swipe the screen to the right and tap Setting to configure the headset settings.

## **Troubleshooting**

### **Factory Reset**

If you want to restore the 10Upad to factory default settings, use the Factory Reset in the configuration menu. The headset automatically re