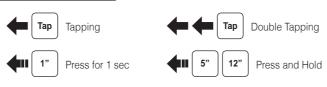

# SENA

## 10Upad for HJC IS-17 **Quick Start Guide**





## Installation

Charging













# **Button Operation**











# Phone, Music Pairing











# Mobile Phone Call Making and Answering





















































## Radio Save or Delete Preset



# Setting

## **Configuration Menu**







### **Using the Sena Device Manager**

Connect the headset to your computer via a USB cable. Launch the Sena Device Manager and click **DEVICE SETTING** to configure the headset settings.

For details about downloading the Sena Device Manager, please refer to the leaflet included in the package.

#### **Using the Sena Smartphone App**

- 1. On your smartphone, download the Sena Smartphone App for Android or iPhone from Google Play or App Store.
- 3. Run the Sena Smartphone App. Swipe the screen to the right and tap Setting to configure the headset settings.

### **Troubleshooti