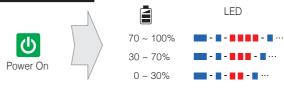

# SENA

## 10Upad for HJC IS-17 **Quick Start Guide**





## Installation

Charging













# **Button Operation**











# Phone, Music Pairing











# Mobile Phone Call Making and Answering





















































## Radio Save or Delete Preset



# Setting

## **Configuration Menu**







### **Using the Sena Device Manager**

Connect the headset to your computer via a USB cable. Launch the Sena Device Manager and click **DEVICE SETTING** to configure the headset settings.

For details about downloading the Sena Device Manager, please refer to the leaflet included in the package.

#### **Using the Sena Smartphone App**

- 1. On your smartphone, download the Sena Smartphone App for Android or iPhone from Google Play or App Store.
- 3. Run the Sena Smartphone App. Swipe the screen to the right and tap Setting to configure the headset settings.

### **Troubleshooting**

##