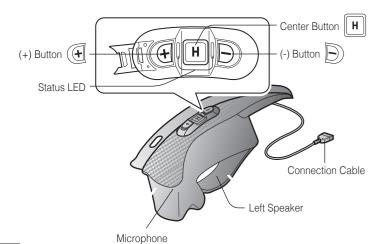

# **Button Operation**

# Installation

Charging

Red: Charging
Blue: Fully charged

**Button Operation** 

Tap | Double Tapping

5" | 12" | Press and Hold

Voice Dial

Speed Dial