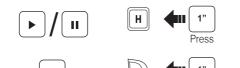

# **Button Operation**

|1|→|2|→…|5|…→|9|→|10|

Radio Seek Stations

Radio On/Off

Radio Scan Up FM Band

Stop

0

Save to preset while scanning

Н