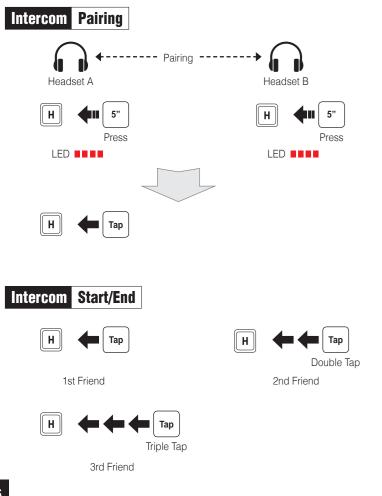

# SENA

## 10Upad for HJC IS-17 **Quick Start Guide**





## Installation

Charging













# **Button Operation**











# Phone, Music Pairing











# Mobile Phone Call Making and Answering





















































## Radio Save or Delete Preset



# Setting

## **Configuration Menu**







### **Using the Sena Device Manager**

Connect the headset to your computer via a USB cable. Launch the Sena Device Manager and click **DEVICE SETTING** to configure the headset settings.

For details about downloading the Sena Device Manager, please refer to the leaflet included in the package.

#### **Using the Sena Smartphone App**

- 1. On your smartphone, download the Sena Smartphone App for Android or iPhone from Google Play or App Store.
- 3. Run the Sena Smartphone App. Swipe the screen to the right and tap Setting to configure the headset settings.

### **Troubleshooting**

### **Factory Reset**

If you want to restore the 10Upad to factory default settings, use the Factory Reset in the configuration m