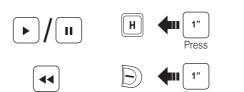

# **Button Operation**

|1|→|2|→…|5|…→|9|→|10|

Radio Seek Stations

Radio On/Off

Radio Scan Up FM Band

Stop

0

Save to preset while scanning

Н

Radio Move to Preset Station