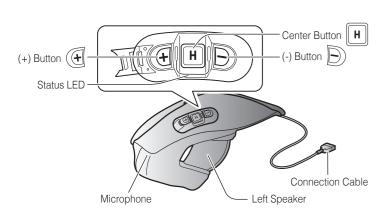

pp Store.
- 3. Run the Sena Smartphone App. Swipe the screen to the right and tap Setting to configure the headset settings.

### **Troubleshooting**

### **Factory Reset**

If you want to restore the 10Upad to factory default settings, use the Factory Reset in the configuration menu. The headset automatically restores the default settings and turns off.

#### **Fault Reset**

If the 10Upad is not working properly for any reason, reset by gently pushing the pin-hole reset button located next to the DC Power Charging & Firmware Upgrade Port.



- 2. Pair your smartphone with the headset.

|1|→|2|→…|5|…→|9|→|10|

Radio Seek Stations

Radio On/Off

Radio Scan Up FM Band

Stop

0

Save to preset while scanning

Н

Radio Move to Preset Station

# **10Upad for HJC IS-MAX2** Quick Start Guide





# Installation

Charging





Red: Charging
Blue: Fully charged



**Button Operation** 





Tap | Double Tapping

5" | 12" | Press and Hold

















































Voice Dial

Speed Dial











# Radio Save or Delete Preset



## Setting

### **Configuration Menu**







### **Using the Sena Device Manager**

Connect the headset to your computer via a USB cable. Launch the Sena Device Manager and click **DEVICE SETTING** to configure the headset settings.

For details about downloading the Sena Device Manager, please refer to the leaflet included in the package.

#### **Using the Sena Smartphone App**

- 1. On your smartphone, download the Sena Smartphone App for Android or iPhone from Google Play or App Store.
- 3. Run the Sena Smartphone App. Swipe the s