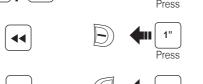

|1|→|2|→…|5|…→|9|→|10|

Radio Seek Stations

Radio On/Off

Radio Scan Up FM Band

Stop

0

Save to preset while scanning

Н

Radio On/Off

Radio Scan Up FM Band

Stop

Save to preset while scanning

Н

Radio Move to Preset Station

|1|→|2|→…|5|…→|9|→|10|

0

Radio Seek Stations