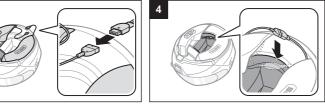

artphone App. Swipe the screen to the right and tap Setting to configure the headset settings.

### **Troubleshooting**

### **Factory Reset**

If you want to restore the 10Upad to factory default settings, use the Factory Reset in the configuration menu. The headset automatically restores the default settings and turns off.

#### **Fault Reset**

If the 10Upad is not working properly for any reason, reset by gently pushing the pin-hole reset button located next to the DC Power Charging & Firmware Upgrade Port.



- 2. Pair your smartphone with the headset.

|1|→|2|→…|5|…→|9|→|10|

Radio Seek Stations

Radio On/Off

Radio Scan Up FM Band

Stop

0

Save to preset while scanning

Н

Radio Move to Preset Station

# **10Upad for HJC IS-MAX2** Quick Start Guide





# Installation

Charging





Red: Charging
Blue: Fully charged



**Button Operation** 





Tap | Double Tapping

5" | 12" | Press and Hold

















































Voice Dial

Speed Dial











# Radio Save or Delete Preset



## Setting

### **Configuration Menu**







### **Using the Sena Device Manager**

Connect the headset to your computer via a USB cable. Launch the Sena Device Manager and click **DEVICE SETTING** to configure the headset settings.

For details about downloading the Sena Device Manager, please refer to the leaflet included in the package.

#### **Using the Sena Smartphone App**

- 1. On your smartphone, download the Sena Smartphone App for Android or iPhone from Google Play or App Store.
- 3. Run the Sena Smartphone App. Swipe the screen to the right and tap Set