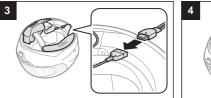

# SENA

## 10Upad for HJC IS-17 **Quick Start Guide**





## Installation

Charging













# **Button Operation**











# Phone, Music Pairing











# Mobile Phone Call Making and Answering





















































## Radio Save or Delete Preset



# Setting

## **Configuration Menu**







### **Using the Sena Device Manager**

Connect the headset to your computer via a USB cable. Launch the Sena Device Manager and click **DEVICE SETTING** to configure the headset settings.

For details about downloading the Sena Device Manager, please refer to the leaflet included in the package.

#### **Using the Sena Smartphone App**

- 1. On your smartphone, download the Sena Smartphone App for Android or iPhone from Google Play or App Store.
- 3. Run the Sena Smartphone App. Swipe the screen to the right and tap Setting to configure the head