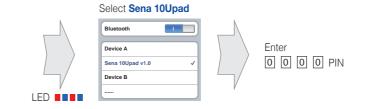

### **Using the Sena Device Manager**

Connect the headset to your computer via a USB cable. Launch the Sena Device Manager and click **DEVICE SETTING** to configure the headset settings.

For details about downloading the Sena Device Manager, please refer to the leaflet included in the package.

#### **Using the Sena Smartphone App**

- 1. On your smartphone, download the Sena Smartphone App for Android or iPhone from Google Play or App Store.
- 3. Run the Sena Smartphone App. Swipe the screen to the right and tap Setting to configure the headset settings.