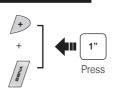

### SENA

# **10R Quick Start Guide**



### Installation









# Charging



### **Button Operation**



## Power On/Off



## Volume Adjustment



### **Battery Check**



## Phone, Music Pairing





# **Music Operation**



## Mobile Phone Call Making and Answering



















Speed Dial























16.Feb



## Radio Save or Delete Preset







0







# Setting

### **Configuration Menu**







### **Fault Reset**

**Troubleshooting** 

**Factory Reset** 

default settings and turns off.

If the 10R is not working properly for any reason, reset by gently pushing the pin-hole reset button located below the (+) button.

If you want to restore the 10R to factory default settings, use the Factory

Reset in the configuration menu. The headset automatically restores the









### **Using the Sena Device Manager**

Connect the headset to your computer via a USB cable. Launch the Sena Dev