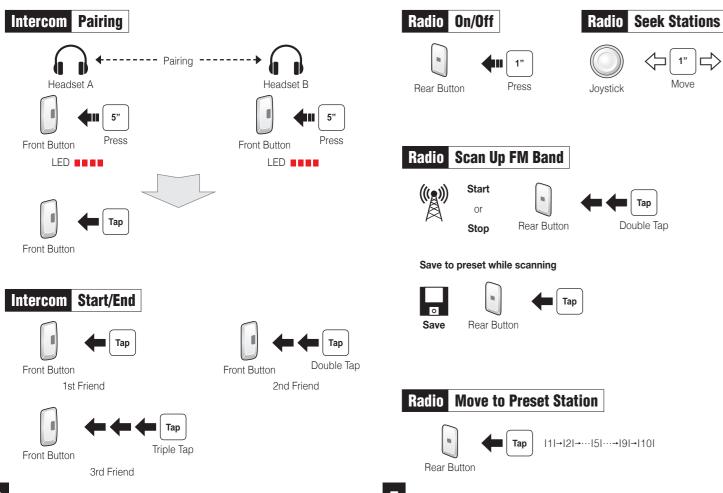

## Radio Save or Delete Preset

0

Radio Seek Stations

Radio Scan Up FM Band

Stop

0

Save to preset while scanning

Radio Move to Preset Station

|1|→|2|→…|5|…→|9|→|10|