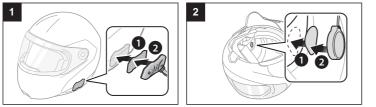

a Device Manager**

Connect the headset to your computer via a USB cable. Launch the Sena Device Manager and click **DEVICE SETTING** to configure the headset settings.

For details about downloading the Sena Device Manager, please refer to the leaflet included in the package.

### **Using the Sena Smartphone App**

- 1. On your smartphone, download the Sena Smartphone App for Android or iPhone from Google Play or App Store.
- 2. Pair your smartphone with the headset.
- 3. Run the Sena Smartphone App. Swipe the screen to the right and tap Setting to configure the headset settings.

Radio Seek Stations

Radio Scan Up FM Band

Stop

0

Save to preset while scanning

Radio Move to Preset Station

|1|→|2|→…|5|…→|9|→|10|

### **10R with Handlebar Remote Quick Start Guide**





# Installation









# Charging



### **Button Operation**



## Power On/Off



### Volume Adjustment



### **Battery Check**



# Phone, Music Pairing



Select Sena 10R



# **Music Operation**









Mobile Phone Call Making and Answering









Speed Dial

Reject

















16.Feb



### Radio Save or Delete Preset



settinas.

### **Configuration Menu**





leaflet included in the package.



**Factory Reset** 

If you want to restore the 10R to factory default settings, use the Factory default settings and turns off.

If the 10R is not working properly for any reason. reset by gently pushing the pin-hole reset button located below the (+) button.



**Using the Sena Device Manager** 

- 1. On your smartphone, download the Sena Smartphone App for Android or iPhone from Google Play o