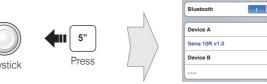

ure the headset settings.

For details about downloading the Sena Device Manager, please refer to the leaflet included in the package.

### **Using the Sena Smartphone App**

- 1. On your smartphone, download the Sena Smartphone App for Android or iPhone from Google Play or App Store.
- 2. Pair your smartphone with the headset.
- 3. Run the Sena Smartphone App. Swipe the screen to the right and tap Setting to configure the headset settings.

Radio Seek Stations

Radio Scan Up FM Band

Stop

0

Save to preset while scanning

Radio Move to Preset Station

|1|→|2|→…|5|…→|9|→|10|

### **10R with Handlebar Remote Quick Start Guide**





# Installation









# Charging



### **Button Operation**



## Power On/Off



### Volume Adjustment



### **Battery Check**



# Phone, Music Pairing



Select Sena 10R



# **Music Operation**









Mobile Phone Call Making and Answering









Speed Dial

Reject

















16.Feb



### Radio Save or Delete Preset



settinas.

### **Configuration Menu**





leaflet included in the package.



**Factory Reset** 

If you want to restore the 10R to factory default settings, use the Factory default settings and turns off.

If the 10R is not working properly for any reason. reset by gently pushing the pin-hole reset button located below the (+) button.



**Using the Sena Device Manager** 

- 1. On your smartphone, download the Sena Smartphone App for Android or iPhone from Google Play or App Store.
- 2. Pair your smartphone with the headset.
- 3. Run the Sena Smartphone App. Swipe the screen to the right and tap Setting to con