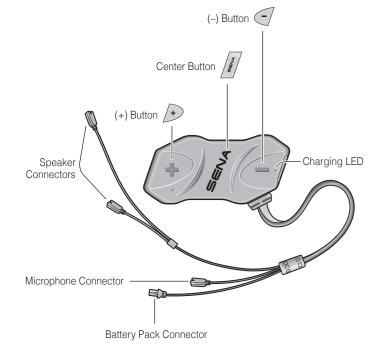

### **Button Operation**

## Power On/Off

## Volume Adjustment

### **Battery Check**