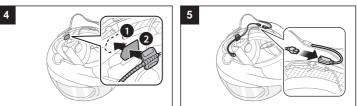

vice Manager**

Connect the headset to your computer via a USB cable. Launch the Sena Device Manager and click **DEVICE SETTING** to configure the headset settings.

For details about downloading the Sena Device Manager, please refer to the leaflet included in the package.

### **Using the Sena Smartphone App**

- 1. On your smartphone, download the Sena Smartphone App for Android or iPhone from Google Play or App Store.
- 2. Pair your smartphone with the headset.
- 3. Run the Sena Smartphone App. Swipe the screen to the right and tap Setting to configure the headset settings.

Radio Seek Stations

Radio Scan Up FM Band

Stop

0

Save to preset while scanning

Radio Move to Preset Station

|1|→|2|→…|5|…→|9|→|10|

### **10R with Handlebar Remote Quick Start Guide**





# Installation









# Charging



### **Button Operation**



## Power On/Off



### Volume Adjustment



### **Battery Check**



# Phone, Music Pairing



Select Sena 10R



# **Music Operation**









Mobile Phone Call Making and Answering









Speed Dial

Reject

















16.Feb



### Radio Save or Delete Preset



settinas.

### **Configuration Menu**





leaflet included in the package.



**Factory Reset** 

If you want to restore the 10R to factory default settings, use the Factory default settings and turns off.

If the 10R is not working properly for any reason. reset by gently pushing the pin-hole reset button located below the (+) button.



**Using the Sena Device Manager** 

- 1. On your smartphone, download the Sena Smartphone App for Android or iPhone from Google Play or Ap