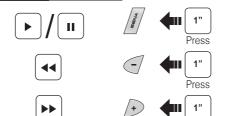

### SENA

# **10R Quick Start Guide**



### Installation









# Charging



### **Button Operation**



## Power On/Off



## Volume Adjustment



### **Battery Check**



## Phone, Music Pairing





# **Music Operation**



## Mobile Phone Call Making and Answering



















Speed Dial























16.Feb



## Radio Save or Delete Preset







0







# Setting

### **Configuration Menu**







### **Fault Reset**

**Troubleshooting** 

**Factory Reset** 

default settings and turns off.

If the 10R is not working properly for any reason, reset by gently pushing the pin-hole reset button located below the (+) button.

If you want to restore the 10R to factory default settings, use the Factory

Reset in the configuration menu. The headset automatically restores the









### **Using the Sena Device Manager**

Connect the headset to your computer via a USB cable. Launch the Sena Device Manager and click **DEVICE SETTING** to configure the headset settings.

For details about download