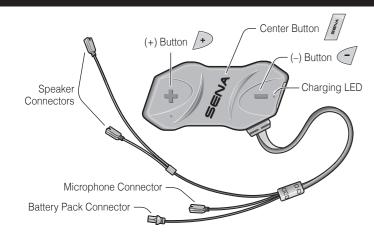

### **Using the Sena Device Manager**

Connect the headset to your computer via a USB cable. Launch the Sena Device Manager and click **DEVICE SETTING** to configure the headset settings.

For details about downloading the Sena Device Manager, please refer to the leaflet included in the package.

### **Using the Sena Smartphone App**

- 1. On your smartphone, download the Sena Smartphone App for Android or iPhone from Google Play or App Store.
- 2. Pair your smartphone with the headset.
- 3. Run the Sena Smartphone App. Swipe the screen to the right and tap Setting to configure the headset settings.

Radio Seek Stations

Radio Scan Up FM Band

Stop

0

Save to preset while scanning

Radio Move to Preset Station

|1|→|2|→…|5|…→|9|→|10|

### **10R with Handlebar Remote Quick Start Guide**





# Installation









# Charging



### **Button Operation**



## Power On/Off



### Volume Adjustment



### **Battery Check**



# Phone, Music Pairing



Select Sena 10R



# **Music Operation**









Mobile Phone Call Making and Answering









Speed Dial

Reject

















16.Feb



### Radio Save or Delete Preset



settinas.

### **Configuration Menu**





leaflet included in the package.



**Factory Reset** 

If you want to restore the 10R to factory default settings, use the Factory default settings and turns off.

If the 10R is not working properly for any reason. reset by gently pushing the pin-hole reset button located below the (+) button.



**Using the Sena Device Manager** 

- 1. On your smartphone, download the Sena Smartphone App for Android or iPhon