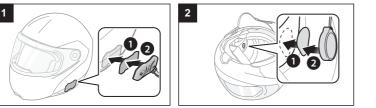

### SENA

# **10R Quick Start Guide**



### Installation









# Charging



### **Button Operation**



## Power On/Off



## Volume Adjustment



### **Battery Check**



## Phone, Music Pairing





# **Music Operation**



## Mobile Phone Call Making and Answering



















Speed Dial























16.Feb



## Radio Save or Delete Preset







0







# Setting

### **Configuration Menu**







### **Fault Reset**

**Troubleshooting** 

**Factory Reset** 

default settings and turns off.

If the 10R is not working properly for any reason, reset by gently pushing the pin-hole reset button located below the (+) button.

If you want to restore the 10R to factory default settings, use the Factory

Reset in the configuration menu. The headset automatically restores the









### **Using the Sena Device Manager**

Connec