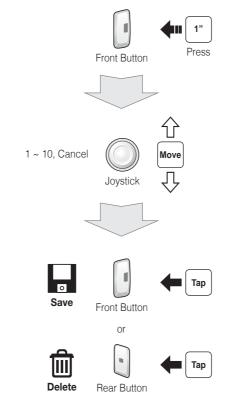

## Radio Save or Delete Preset

0

Radio Seek Stations

Radio Scan Up FM Band

Stop

0

Save to preset while scanning

Radio Move to Preset Station

|1|→|2|→…|5|…→|9|→|10|