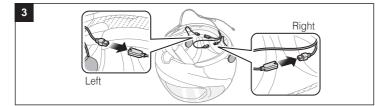

Device Manager**

Connect the headset to your computer via a USB cable. Launch the Sena Device Manager and click **DEVICE SETTING** to configure the headset settings.

For details about downloading the Sena Device Manager, please refer to the leaflet included in the package.

### **Using the Sena Smartphone App**

- 1. On your smartphone, download the Sena Smartphone App for Android or iPhone from Google Play or App Store.
- 2. Pair your smartphone with the headset.
- 3. Run the Sena Smartphone App. Swipe the screen to the right and tap Setting to configure the headset settings.

Radio Seek Stations

Radio Scan Up FM Band

Stop

0

Save to preset while scanning

Radio Move to Preset Station

|1|→|2|→…|5|…→|9|→|10|

### **10R with Handlebar Remote Quick Start Guide**





# Installation









# Charging



### **Button Operation**



## Power On/Off



### Volume Adjustment



### **Battery Check**



# Phone, Music Pairing



Select Sena 10R



# **Music Operation**









Mobile Phone Call Making and Answering









Speed Dial

Reject

















16.Feb



### Radio Save or Delete Preset



settinas.

### **Configuration Menu**





leaflet included in the package.



**Factory Reset** 

If you want to restore the 10R to factory default settings, use the Factory default settings and turns off.

If the 10R is not working properly for any reason. reset by gently pushing the pin-hole reset button located below the (+) button.



**Using the Sena Device Manager** 

- 1. On your smartphone, download the Sena Smartphone App for Android or iPhone from Google Play or