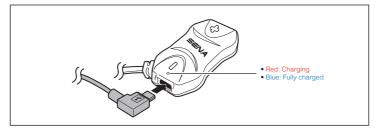

### SENA

# **10R Quick Start Guide**



### Installation









# Charging



### **Button Operation**



## Power On/Off



## Volume Adjustment



### **Battery Check**



## Phone, Music Pairing





# **Music Operation**



## Mobile Phone Call Making and Answering



















Speed Dial























16.Feb



## Radio Save or Delete Preset







0







# Setting

### **Configuration Menu**







### **Fault Reset**

**Troubleshooting** 

**Factory Reset** 

default settings and turns off.

If the 10R is not working properly for any reason, reset by gently pushing the pin-hole reset button located below the (+) button.

If you want to restore the 10R to factory default settings, use the Factory

Reset in the configuration menu. The headset automatically restores the









### **Using the Sena Device Manager**

Connect the headset to you