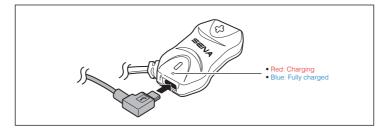

Connect the headset to your computer via a USB cable. Launch the Sena Device Manager and click **DEVICE SETTING** to configure the headset settings.

For details about downloading the Sena Device Manager, please refer to the leaflet included in the package.

### **Using the Sena Smartphone App**

- 1. On your smartphone, download the Sena Smartphone App for Android or iPhone from Google Play or App Store.
- 2. Pair your smartphone with the headset.
- 3. Run the Sena Smartphone App. Swipe the screen to the right and tap Setting to configure the headset settings.

Radio Seek Stations

Radio Scan Up FM Band

Stop

0

Save to preset while scanning

Radio Move to Preset Station

|1|→|2|→…|5|…→|9|→|10|

### **10R with Handlebar Remote Quick Start Guide**





# Installation









# Charging



### **Button Operation**



## Power On/Off



### Volume Adjustment



### **Battery Check**



# Phone, Music Pairing



Select Sena 10R



# **Music Operation**









Mobile Phone Call Making and Answering









Speed Dial

Reject

















16.Feb



### Radio Save or Delete Preset



settinas.

### **Configuration Menu**





leaflet included in the package.



**Factory Reset** 

If you want to restore the 10R to factory default settings, use the Factory default settings and turns off.

If the 10R is not working properly for any reason. reset by gently pushing the pin-hole reset button located below the (+) button.



**Using the Sena Device Manager** 

- 1. On your smartphone, download the Sena Smartphone App for Android or iPhone from Google Play or App Store.
- 2. Pa