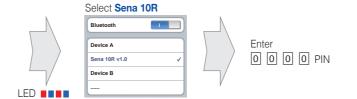

### SENA

# **10R Quick Start Guide**



### Installation









# Charging



### **Button Operation**



## Power On/Off



## Volume Adjustment



### **Battery Check**



## Phone, Music Pairing





# **Music Operation**



## Mobile Phone Call Making and Answering



















Speed Dial























16.Feb



## Radio Save or Delete Preset







0







# Setting

### **Configuration Menu**







### **Fault Reset**

**Troubleshooting** 

**Factory Reset** 

default settings and turns off.

If the 10R is not working properly for any reason, reset by gently pushing the pin-hole reset button located below the (+) button.

If you want to restore the 10R to factory default settings, use the Factory

Reset in the configuration menu. The headset automatically restores the









### **Using the Sena Device Manager**

Connect the headset to your computer via a USB cable. Launch the Sena Device Manager and click **DEVICE SETTING** to configure the headset settings.

F