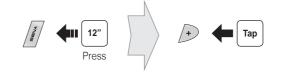

### SENA

# **10R Quick Start Guide**



### Installation









# Charging



### **Button Operation**



## Power On/Off



## Volume Adjustment



### **Battery Check**



## Phone, Music Pairing





# **Music Operation**



## Mobile Phone Call Making and Answering



















Speed Dial























16.Feb



## Radio Save or Delete Preset







0







# Setting

### **Configuration Menu**







### **Fault Reset**

**Troubleshooting** 

**Factory Reset** 

default settings and turns off.

If the 10R is not working properly for any reason, reset by gently pushing the pin-hole reset button located below the (+) button.

If you want to restore the 10R to factory default settings, use the Factory

Reset in the configuration menu. The headset automatically restores the









### **Using the Sena Device Manager**

Connect the headset to your computer via a USB cable. Launch the Sena Device Manager and click **DEVICE SETTING** to configure the headset settings.