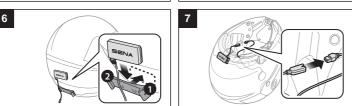

ce Manager**

Connect the headset to your computer via a USB cable. Launch the Sena Device Manager and click **DEVICE SETTING** to configure the headset settings.

For details about downloading the Sena Device Manager, please refer to the leaflet included in the package.

### **Using the Sena Smartphone App**

- 1. On your smartphone, download the Sena Smartphone App for Android or iPhone from Google Play or App Store.
- 2. Pair your smartphone with the headset.
- 3. Run the Sena Smartphone App. Swipe the screen to the right and tap Setting to configure the headset settings.

Radio Seek Stations

Radio Scan Up FM Band

Stop

0

Save to preset while scanning

Radio Move to Preset Station

|1|→|2|→…|5|…→|9|→|10|

### **10R with Handlebar Remote Quick Start Guide**





# Installation









# Charging



### **Button Operation**



## Power On/Off



### Volume Adjustment



### **Battery Check**



# Phone, Music Pairing



Select Sena 10R



# **Music Operation**









Mobile Phone Call Making and Answering









Speed Dial

Reject

















16.Feb



### Radio Save or Delete Preset



settinas.

### **Configuration Menu**





leaflet included in the package.



**Factory Reset** 

If you want to restore the 10R to factory default settings, use the Factory default settings and turns off.

If the 10R is not working properly for any reason. reset by gently pushing the pin-hole reset button located below the (+) button.



**Using the Sena Device Manager** 

- 1. On your smartphone, download the Sena Smartphone App for Android or iPhone from Google Play or App