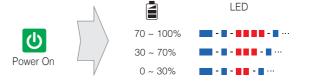

DEVICE SETTING** to configure the headset settings.

For details about downloading the Sena Device Manager, please refer to the leaflet included in the package.

### **Using the Sena Smartphone App**

- 1. On your smartphone, download the Sena Smartphone App for Android or iPhone from Google Play or App Store.
- 2. Pair your smartphone with the headset.
- 3. Run the Sena Smartphone App. Swipe the screen to the right and tap Setting to configure the headset settings.

Radio Seek Stations

Radio Scan Up FM Band

Stop

0

Save to preset while scanning

Radio Move to Preset Station

|1|→|2|→…|5|…→|9|→|10|

### **10R with Handlebar Remote Quick Start Guide**





# Installation









# Charging



### **Button Operation**



## Power On/Off



### Volume Adjustment



### **Battery Check**



# Phone, Music Pairing



Select Sena 10R



# **Music Operation**









Mobile Phone Call Making and Answering









Speed Dial

Reject

















16.Feb



### Radio Save or Delete Preset



settinas.

### **Configuration Menu**





leaflet included in the package.



**Factory Reset** 

If you want to restore the 10R to factory default settings, use the Factory default settings and turns off.

If the 10R is not working properly for any reason. reset by gently pushing the pin-hole reset button located below the (+) button.



**Using the Sena Device Manager** 

- 1. On your smartphone, download the Sena Smartphone App for Android or iPhone from Google Play or App Store.
- 2. Pair your smartphone with the headset.
- 3. Run the Sena Smartphone App. Swipe the screen to the ri