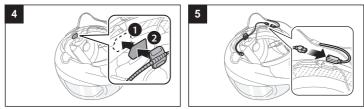

### SENA

# **10R Quick Start Guide**



### Installation









# Charging



### **Button Operation**



## Power On/Off



## Volume Adjustment



### **Battery Check**



## Phone, Music Pairing





# **Music Operation**



## Mobile Phone Call Making and Answering



















Speed Dial























16.Feb



## Radio Save or Delete Preset







0







# Setting

### **Configuration Menu**







### **Fault Reset**

**Troubleshooting** 

**Factory Reset** 

default settings and turns off.

If the 10R is not working properly for any reason, reset by gently pushing the pin-hole reset button located below the (+) button.

If you want to restore the 10R to factory default settings, use the Factory

Reset in the configuration menu. The headset automatically restores the









### **Using the Sena Device Manager**

Connect th