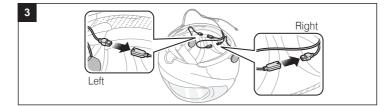

### SENA

# **10R Quick Start Guide**



### Installation









# Charging



### **Button Operation**



## Power On/Off



## Volume Adjustment



### **Battery Check**



## Phone, Music Pairing





# **Music Operation**



## Mobile Phone Call Making and Answering



















Speed Dial























16.Feb



## Radio Save or Delete Preset







0







# Setting

### **Configuration Menu**







### **Fault Reset**

**Troubleshooting** 

**Factory Reset** 

default settings and turns off.

If the 10R is not working properly for any reason, reset by gently pushing the pin-hole reset button located below the (+) button.

If you want to restore the 10R to factory default settings, use the Factory

Reset in the configuration menu. The headset automatically restores the









### **Using the Sena Device Manager**

Connect