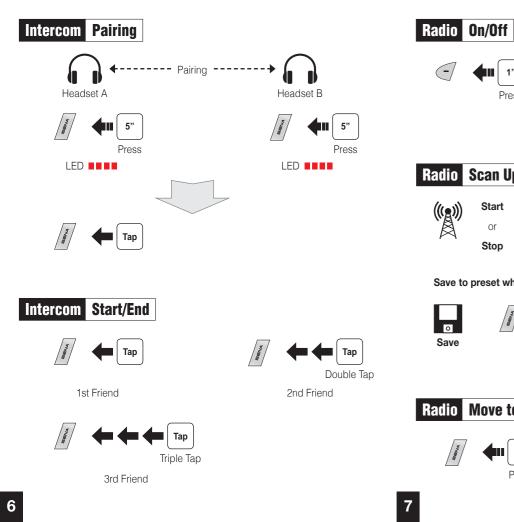

Radio Seek Stations

Radio Scan Up FM Band

Stop

0

Save to preset while scanning

Radio Move to Preset Station

|1|→|2|→…|5|…→|9|→|10|