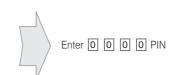

If you want to restore the 10R to factory default settings, use the Factory

Reset in the configuration menu. The headset automatically restores the