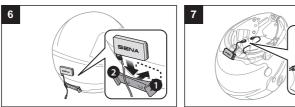

### SENA

# **10R Quick Start Guide**



### Installation









# Charging



### **Button Operation**



## Power On/Off



## Volume Adjustment



### **Battery Check**



## Phone, Music Pairing





# **Music Operation**



## Mobile Phone Call Making and Answering



















Speed Dial























16.Feb



## Radio Save or Delete Preset







0







# Setting

### **Configuration Menu**







### **Fault Reset**

**Troubleshooting** 

**Factory Reset** 

default settings and turns off.

If the 10R is not working properly for any reason, reset by gently pushing the pin-hole reset button located below the (+) button.

If you want to restore the 10R to factory default settings, use the Factory

Reset in the configuration menu. The headset automatically restores the









### **Using the Sena Device Manager**

Connect the