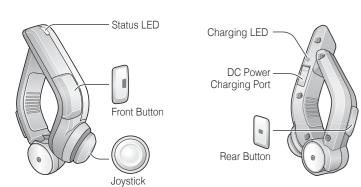

### **10R with Handlebar Remote Quick Start Guide**

### **Button Operation**

# **Handlebar Remote Disconnection**

If the Handlebar Remote becomes disconnected with your headset, recharge the Handlebar Remote or go through the pairing process again. Meanwhile, you can use the headset control buttons to operate the headset.