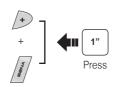

cable. Launch the Sena Device Manager and click **DEVICE SETTING** to configure the headset settings.

For details about downloading the Sena Device Manager, please refer to the leaflet included in the package.

### **Using the Sena Smartphone App**

- 1. On your smartphone, download the Sena Smartphone App for Android or iPhone from Google Play or App Store.
- 2. Pair your smartphone with the headset.
- 3. Run the Sena Smartphone App. Swipe the screen to the right and tap Setting to configure the headset settings.

Radio Seek Stations

Radio Scan Up FM Band

Stop

0

Save to preset while scanning

Radio Move to Preset Station

|1|→|2|→…|5|…→|9|→|10|

### **10R with Handlebar Remote Quick Start Guide**





# Installation









# Charging



### **Button Operation**



## Power On/Off



### Volume Adjustment



### **Battery Check**



# Phone, Music Pairing



Select Sena 10R



# **Music Operation**









Mobile Phone Call Making and Answering









Speed Dial

Reject

















16.Feb



### Radio Save or Delete Preset



settinas.

### **Configuration Menu**





leaflet included in the package.



**Factory Reset** 

If you want to restore the 10R to factory default settings, use the Factory default settings and turns off.

If the 10R is not working properly for any reason. reset by gently pushing the pin-hole reset button located below the (+) button.



**Using the Sena Device Manager** 

- 1. On your smartphone, download the Sena Smartphone App for Android or iPhone from Google Play or App Store.
- 2. Pair your smartphone with the headset.
- 3. Run t