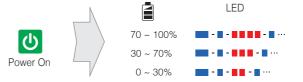

### SENA

# **10R Quick Start Guide**



### Installation









# Charging



### **Button Operation**



## Power On/Off



## Volume Adjustment



### **Battery Check**



## Phone, Music Pairing





# **Music Operation**



## Mobile Phone Call Making and Answering



















Speed Dial























16.Feb



## Radio Save or Delete Preset







0







# Setting

### **Configuration Menu**







### **Fault Reset**

**Troubleshooting** 

**Factory Reset** 

default settings and turns off.

If the 10R is not working properly for any reason, reset by gently pushing the pin-hole reset button located below the (+) button.

If you want to restore the 10R to factory default settings, use the Factory

Reset in the configuration menu. The headset automatically restores the









### **Using the Sena Device Manager**

Connect the headset to your computer via a USB cable. Launch the Sena Device Manager and click **DEVICE SETTING** to confi