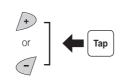

### SENA

# **10R Quick Start Guide**



### Installation









# Charging



### **Button Operation**



## Power On/Off



## Volume Adjustment



### **Battery Check**



## Phone, Music Pairing





# **Music Operation**



## Mobile Phone Call Making and Answering



















Speed Dial























16.Feb



## Radio Save or Delete Preset







0







# Setting

### **Configuration Menu**







### **Fault Reset**

**Troubleshooting** 

**Factory Reset** 

default settings and turns off.

If the 10R is not working properly for any reason, reset by gently pushing the pin-hole reset button located below the (+) button.

If you want to restore the 10R to factory default settings, use the Factory

Reset in the configuration menu. The headset automatically restores the









### **Using the Sena Device Manager**

Connect the headset to your computer via a USB cable. Launch the Sena Device Manager and click **