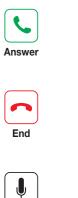

#### Mobile Phone Call Making and Answering SENA 🗲 🛛 Тар Answer 2" **4**11 -Press End 3" Ų Press Voice Dial (\* $\left( + \right)$ 3"

Speed Dial

LED

Press

Тар

2nd Friend

Double Tap

LED