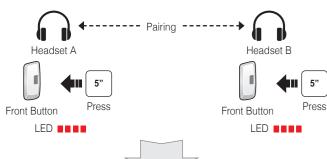

#### Pairing Intercom

Front Button

Front Button

3rd Friend

0

Save

Radio Scan Up FM Band

Start