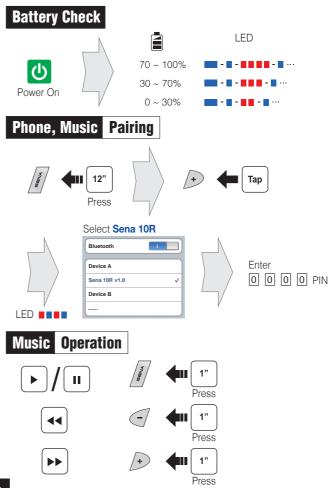

## **Button Operation** Tap | Double Tapping Tap Tapping 1" Press for 1 sec 5" | 12" | Press and Hold Power On/Off

#### Mobile Phone Call Making and Answering SENA 🗲 🛛 Тар Answer 2" **4**11 -Press End 3" Ų Press Voice Dial (\* $\left( + \right)$ 3"

Speed Dial

LED

Press

Тар

2nd Friend

Double Tap

LED

Press

Intercom Start/End

1st Friend

3rd Friend

0

Save

Radio Scan Up FM Band

Start

or

Stop

Save to preset while scanning

**4**11 1" 1

|1|→|2|→…|5|…→|9|→|10|

Press

+

🛑 Тар

Radio Seek Stations

**1**" |

Radio Move to Preset Station

8