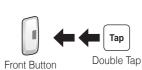

#### Pairing Intercom

Front Button

Front Button

3rd Friend

0

Save

Radio Scan Up FM Band

Start