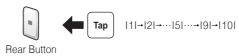

or

Stop

Save to preset while scanning

**4**11 1" 1

|1|→|2|→…|5|…→|9|→|10|

Press

+

🛑 Тар

Radio Seek Stations

**1**" |

Radio Move to Preset Station

8