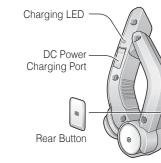

1

3

4

6

00

Right

3

Joystick

## Mobile Phone Call Making and Answering

Rear Button

Тар

Rear Button

Rear Button

Double Tap

Front Button