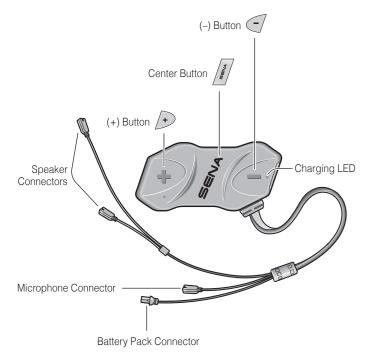

## **10R Quick Start Guide**



## Installation

Left

1

3

4

6



2

Right

WE CON



## **Button Operation** Tap | Double Tapping Tap Tapping 1" Press for 1 sec 5" | 12" | Press and Hold Power On/Off



## Volume Adjustment



2

2

5

7

02

1

3



#### Mobile Phone Call Making and Answering SENA 🗲 🛛 Тар Answer 2" **4**11 -Press End 3" Ų Press Voice Dial (\* $\left( + \right)$ 3"

Speed Dial











LED

Press

Тар

2nd Friend

Double Tap

LED



Press

Intercom Start/End



1st Friend



3rd Friend



0

Save



Radio Scan Up FM Band

Start

or

Stop

Save to preset while scanning



**4**11 1" 1

|1|→|2|→…|5|…→|9|→|10|

Press

+

🛑 Тар

Radio Seek Stations





















**1**" |

Radio Move to Preset Station

8



#### **Configuration Menu**



## Using the Sena Device Manager

Connect the headset to