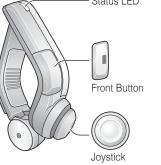

1

3

4

6

00

Right

3

Joystick

## Mobile Phone Call Making and Answering

Rear Button

Тар

Rear Button

Rear Button

Double Tap

Front Button