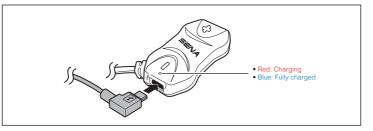

## Using the Sena Device Manager

Connect the headset to your computer via a USB cable. Launch the Sena Device Manager and click **DEVICE SETTING** to configure the headset settings.

For details about downloading the Sena Device Manager, please refer to the leaflet included in the package.

# Using the Sena Device Manager

Connect the headset to your computer via a USB cable. Launch the Sena Device Manager and click **DEVICE SETTING** to configure the headset settinas.

For details about downloading the Sena Device Manager, please refer to the leaflet included in the package.