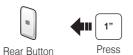

## Mobile Phone Call Making and Answering

Rear Button

Тар

Rear Button

Rear Button

Double Tap

Front Button