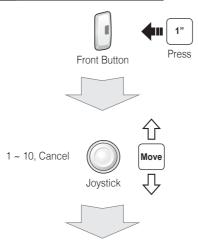

actory default settings, use the Factory Reset in the configuration menu. The headset automatically restores the default settings and turns off.

## **Fault Reset**

If the 10R is not working properly for any reason, reset by gently pushing the pin-hole reset button located below the (+) button.



## **10R with Handlebar Remote Quick Start Guide**







## Installation

2

5

7

00

02

8

Left

1

3

4

6









00

Right







3







Joystick

## Mobile Phone Call Making and Answering

Rear Button





Тар

Rear Button





Rear Button





Double Tap







Front Button

#### Pairing Intercom





Front Button





Front Button





3rd Friend



0

Save



Radio Scan Up FM Band

Start

or

Stop

Save to preset while scanning

Rear Button



Double Tap

Radio



Seek Stations











Delete Rear Button



2nd Friend





Rear Button

Тар



8



## **Configuration Menu**



10" Press

Front Button

# Using the Sena Device Manager

Connect the headset to your computer via a USB cable. Launch the Sena Device Manager and click **DEVICE SETTING** to configure the headset settinas.

For details about downloading the Sena Device Manager, please refer to the leaflet included in the package.

## Using the Sena Smartphone App

- 1. On your smartphone, download the Sena Smartphone App for Android or iPhone from Google Play or App Store.
- 2. Pair your smartphone with the headset.
- 3. Run the Sena Smartphone App. Swipe the screen to the right and tap Setting to configure the headset settings.

## Troubleshooting

## Handlebar Remote Disconnection

If the Handlebar Remote