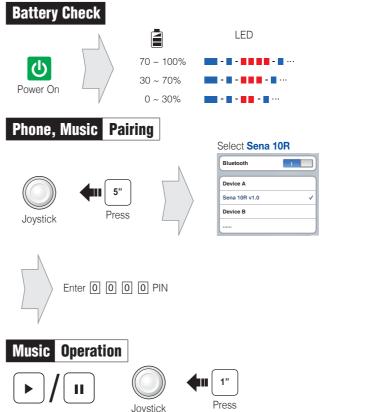

#### Mobile Phone Call Making and Answering SENA 🗲 🛛 Тар Answer 2" **4**11 -Press End 3" Ų Press Voice Dial (\* $\left( + \right)$ 3"

Speed Dial

LED

Press

Тар

2nd Friend

Double Tap

LED

Press

Intercom Start/End

1st Friend

3rd Friend

0

Save

Radio Scan Up FM Band

Start