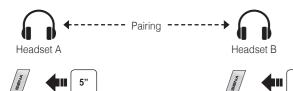

#### Pairing Intercom

Front Button

Front Button

3rd Friend

0

Save

Radio Scan Up FM Band

Start