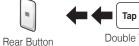

## Mobile Phone Call Making and Answering

Rear Button

Тар

Rear Button

Rear Button

Double Tap

Front Button

or

Stop

Save to preset while scanning

Rear Button

Double Tap

Radio

Seek Stations

Delete Rear Button