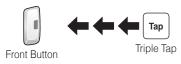

## **Button Operation** Tap | Double Tapping Tap Tapping 1" Press for 1 sec 5" | 12" | Press and Hold Power On/Off