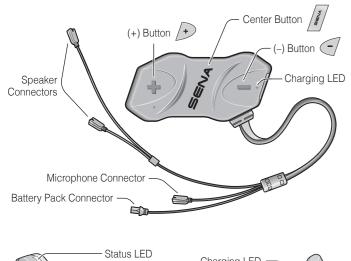

## Installation

Left

1

3

4

6

2

Right

## Volume Adjustment

2

2

5

7

02

1

3

#### Mobile Phone Call Making and Answering SENA 🗲 🛛 Тар Answer 2" **4**11 -Press End 3" Ų Press Voice Dial (\* $\left( + \right)$ 3"

Speed Dial

LED

Press

Тар

2nd Friend

Double Tap

LED