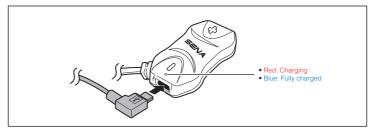

## **Factory Reset**

If you want to restore the 10R to factory default settings, use the Factory Reset in the configuration menu. The headset automatically restores the default settings and turns off.

## **Fault Reset**

If the 10R is not working properly for any reason, reset by gently pushing the pin-hole reset button located below the (+) button.