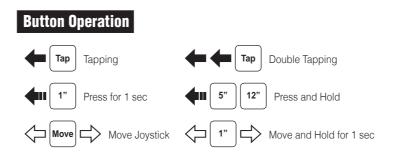

## **Button Operation** Tap | Double Tapping Tap Tapping 1" Press for 1 sec 5" | 12" | Press and Hold Power On/Off