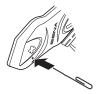

## **Fault Reset**

If the 10R is not working properly for any reason, reset by gently pushing the pin-hole reset button located below the (+) button.