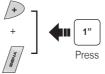

ena Smartphone App

- 1. On your smartphone, download the Sena Smartphone App for Android or iPhone from Google Play or App Store.
- 2. Pair your smartphone with the headset.
- 3. Run the Sena Smartphone App. Swipe the screen to the right and tap Setting to configure the headset settings.

## Troubleshooting

## **Factory Reset**

If you want to restore the 10R to factory default settings, use the Factory Reset in the configuration menu. The headset automatically restores the default settings and turns off.

## **Fault Reset**

If the 10R is not working properly for any reason, reset by gently pushing the pin-hole reset button located below the (+) button.



## **10R with Handlebar Remote Quick Start Guide**







## Installation

2

5

7

00

02

8

Left

1

3

4

6









00

Right







3







Joystick

## Mobile Phone Call Making and Answering

Rear Button





Тар

Rear Button





Rear Button





Double Tap







Front Button

#### Pairing Intercom





Front Button





Front Button





3rd Friend



0

Save



Radio Scan Up FM Band

Start

or

Stop

Save to preset while scanning

Rear Button



Double Tap

Radio



Seek Stations











Delete Rear Button



2nd Friend





Rear Button

Тар



8



## **Configuration Menu**



10" Press

Front Button

# Using the Sena Device Manager

Connect the headset to your computer via a USB cable. Launch the Sena Device Manager and click **DEVICE SETTING** to configure the headset settinas.

For details about downloading the Sena Device Manager, please refer to the leaflet included in the package.

## Using the Se