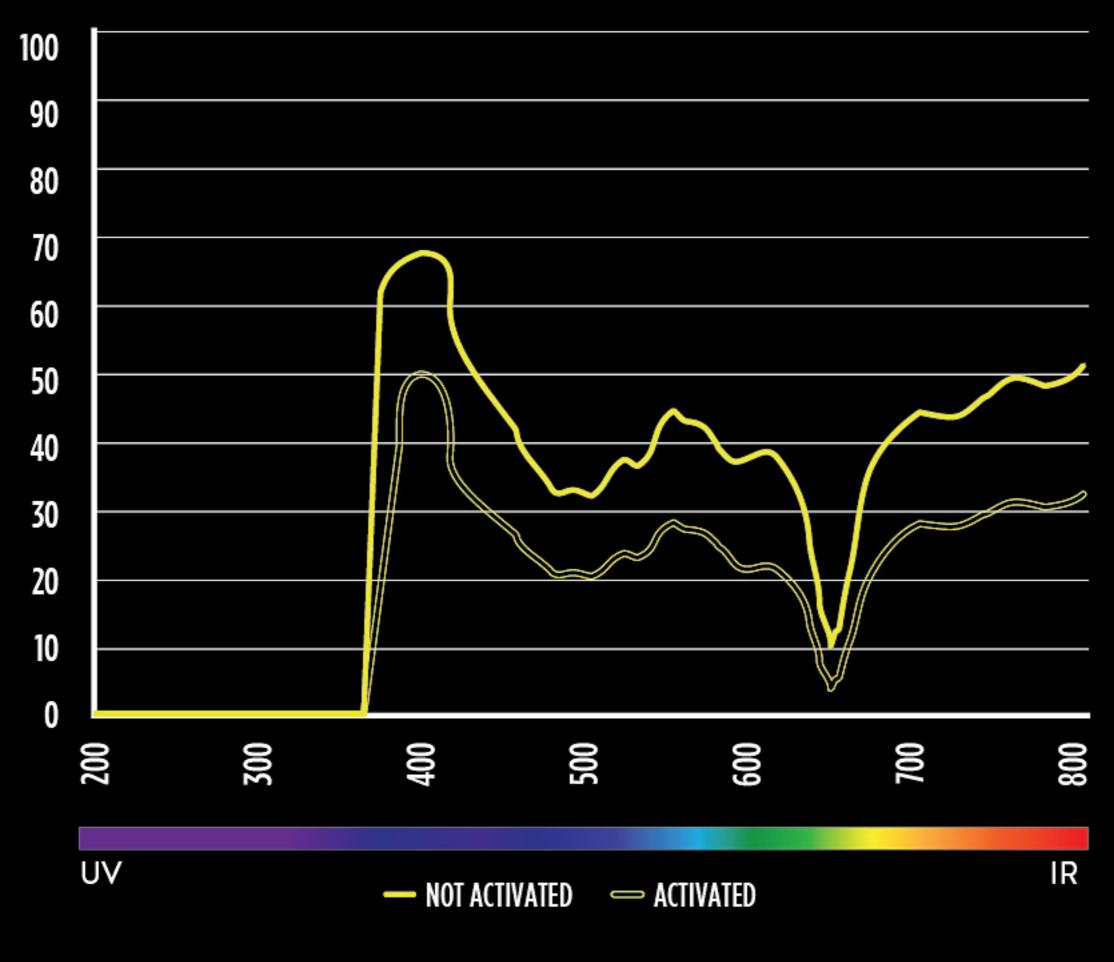

## LIGHT SENSITIVE BRONZE CHROME

© Copyright 2016 SCOTT-SPORTS, Inc. all rights reserved

#### VISIBLE LIGHT TRANSMISSION VLT 15-45% Filter category / S1-S3

# all weather conditions **CE**