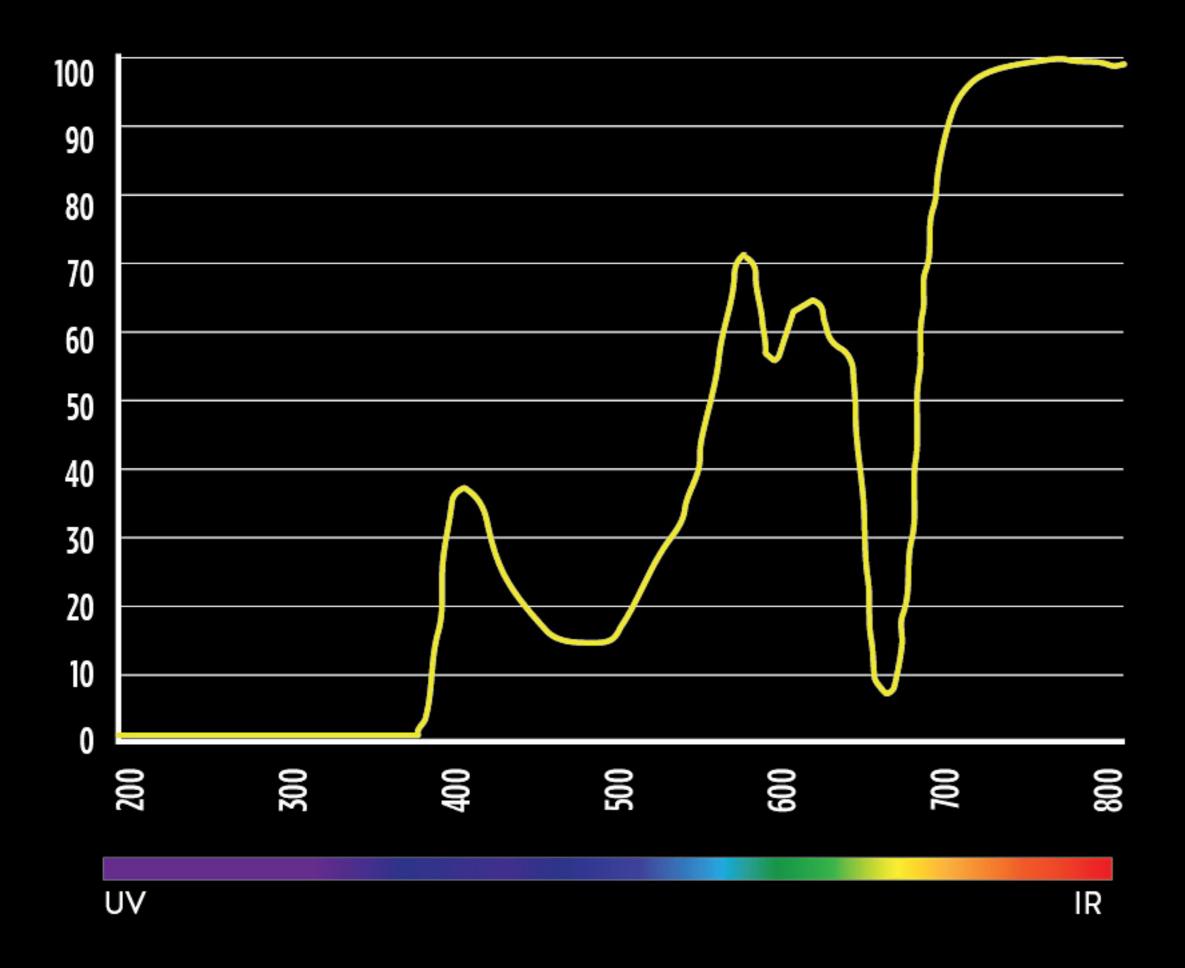

### AMPLIFIER

© Copyright 2016 SCOTT-SPORTS, Inc. all rights reserved

#### VISIBLE LIGHT TRANSMISSION VLT 31% Filter category / S2