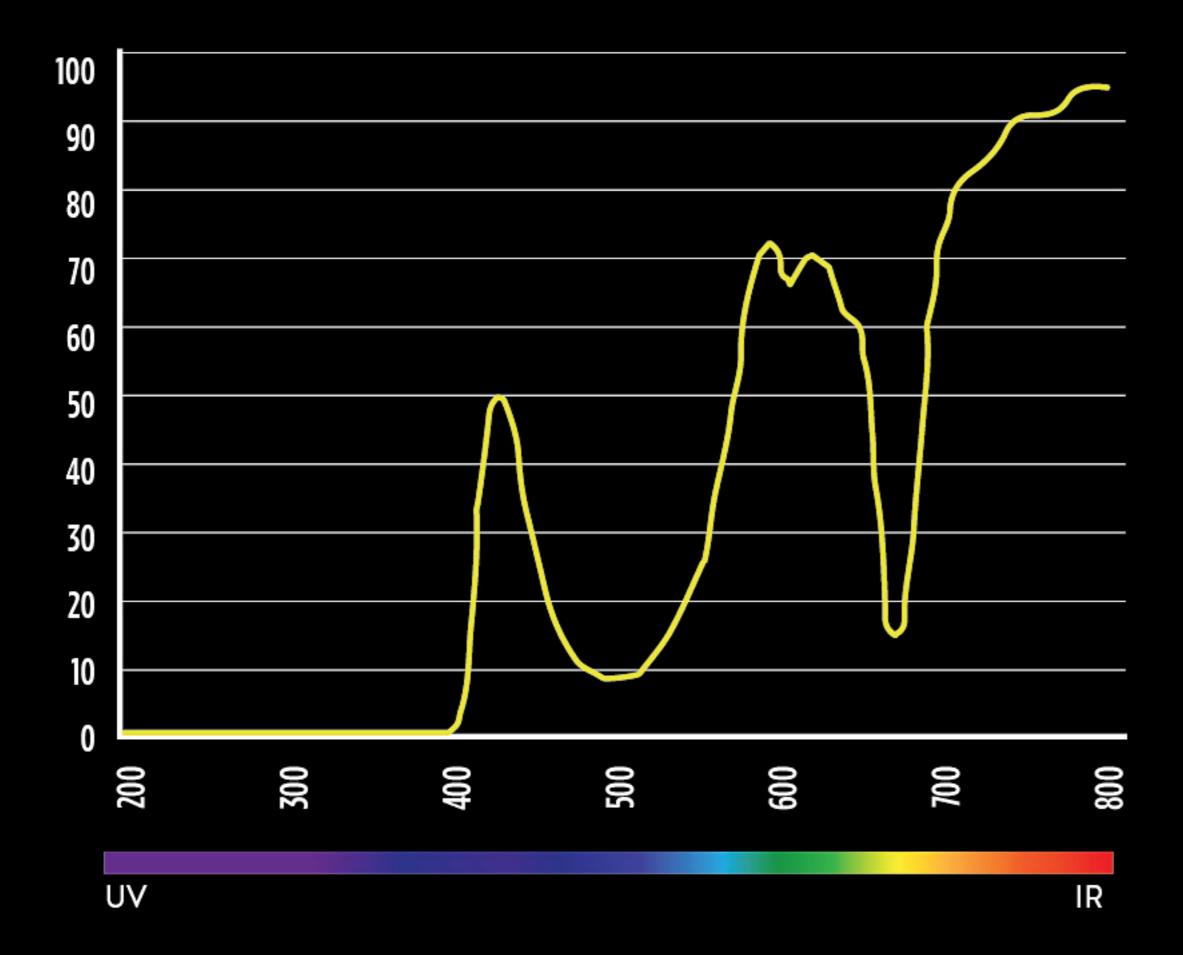

## AMPLIFIER RED CHROME

© Copyright 2016 SCOTT-SPORTS, Inc. all rights reserved

#### VISIBLE LIGHT TRANSMISSION VLT 29% Filter category / S2