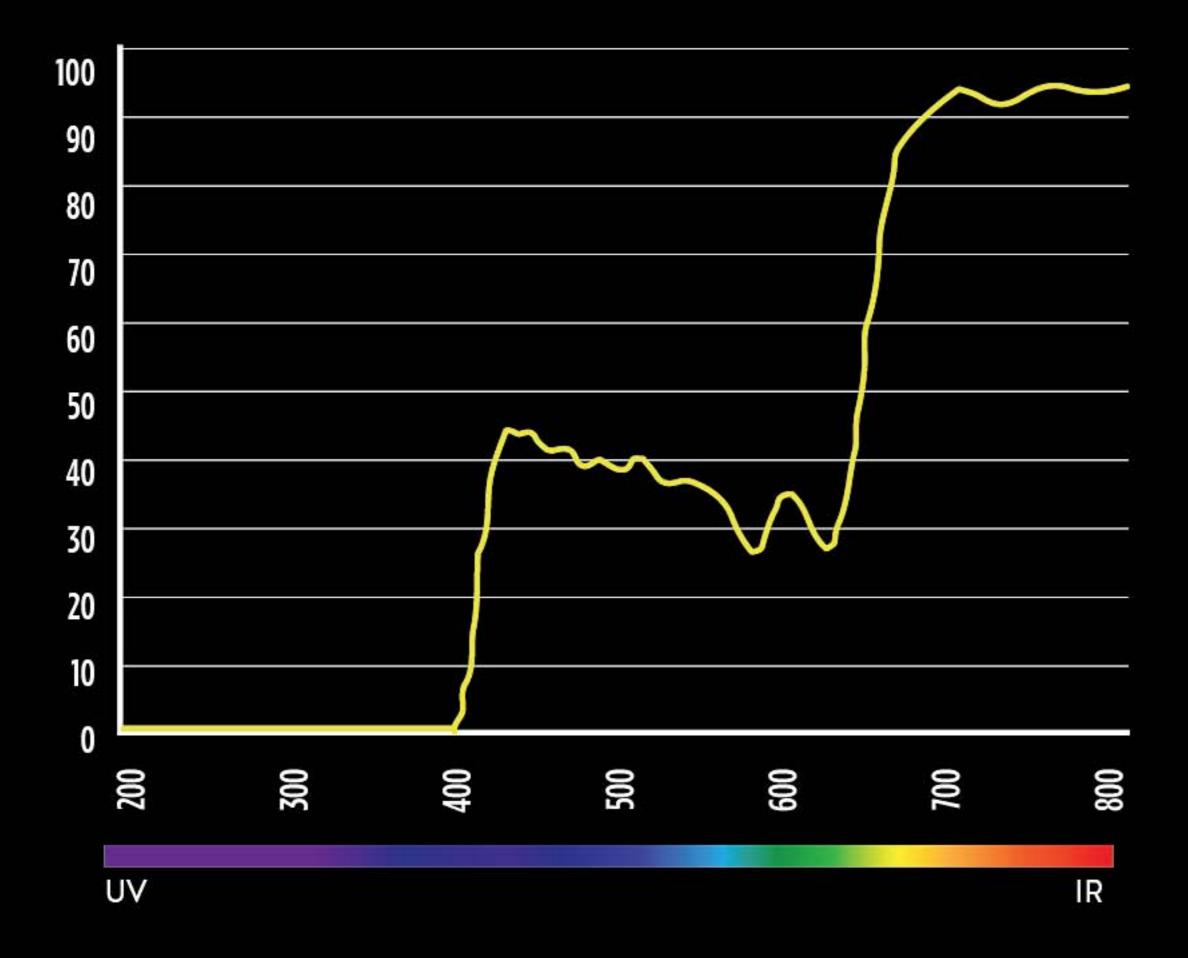

## **BLUE CHROME**

© Copyright 2016 SCOTT-SPORTS, Inc. all rights reserved

#### VISIBLE LIGHT TRANSMISSION VLT 39% Filter category / S2