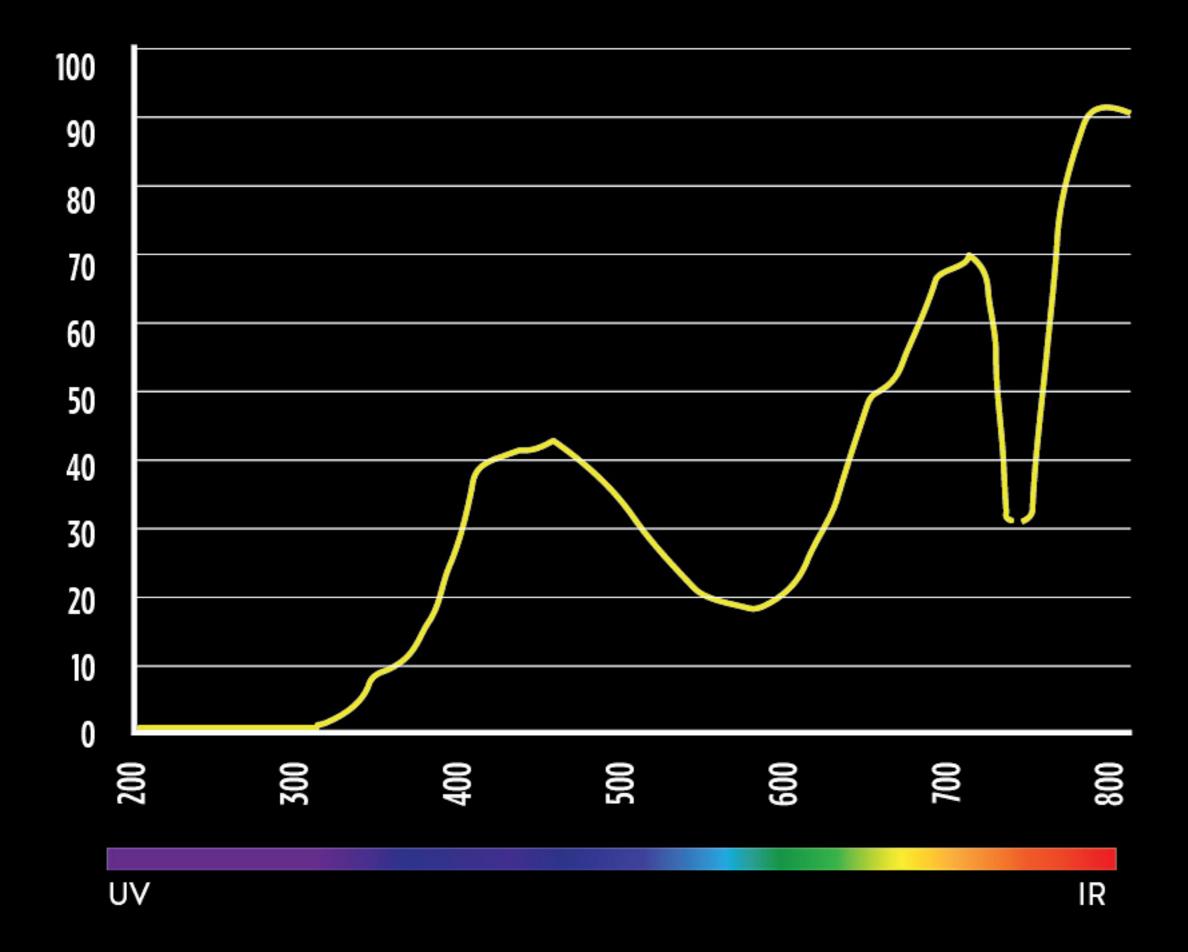

## AMPLIFIER RED CHROME

© Copyright 2016 SCOTT-SPORTS, Inc. all rights reserved

#### VISIBLE LIGHT TRANSMISSION VLT 29% Filter category / S2