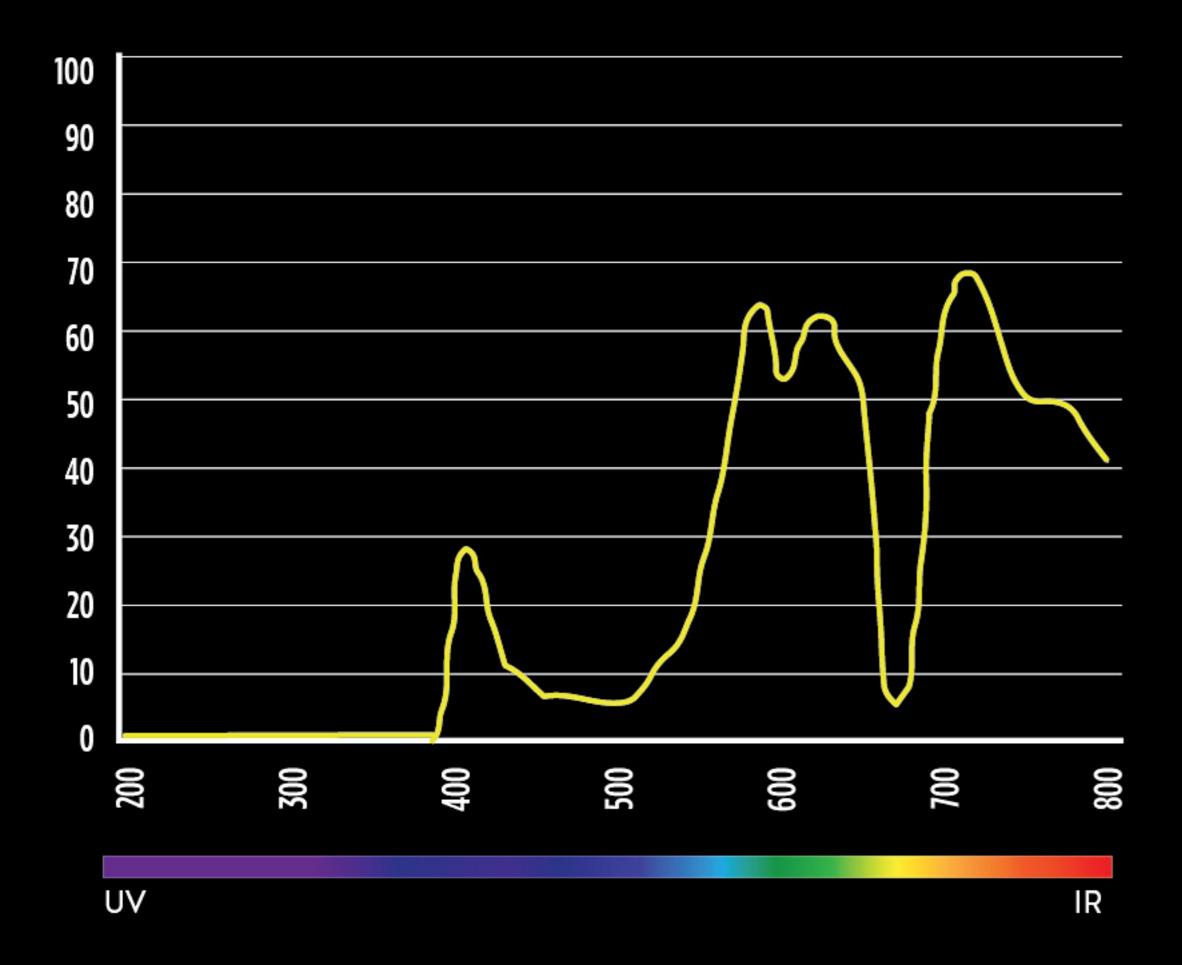

## AMPLIFIER RED CHROME

© Copyright 2016 SCOTT-SPORTS, Inc. all rights reserved

#### VISIBLE LIGHT TRANSMISSION VLT 29% Filter category / S2