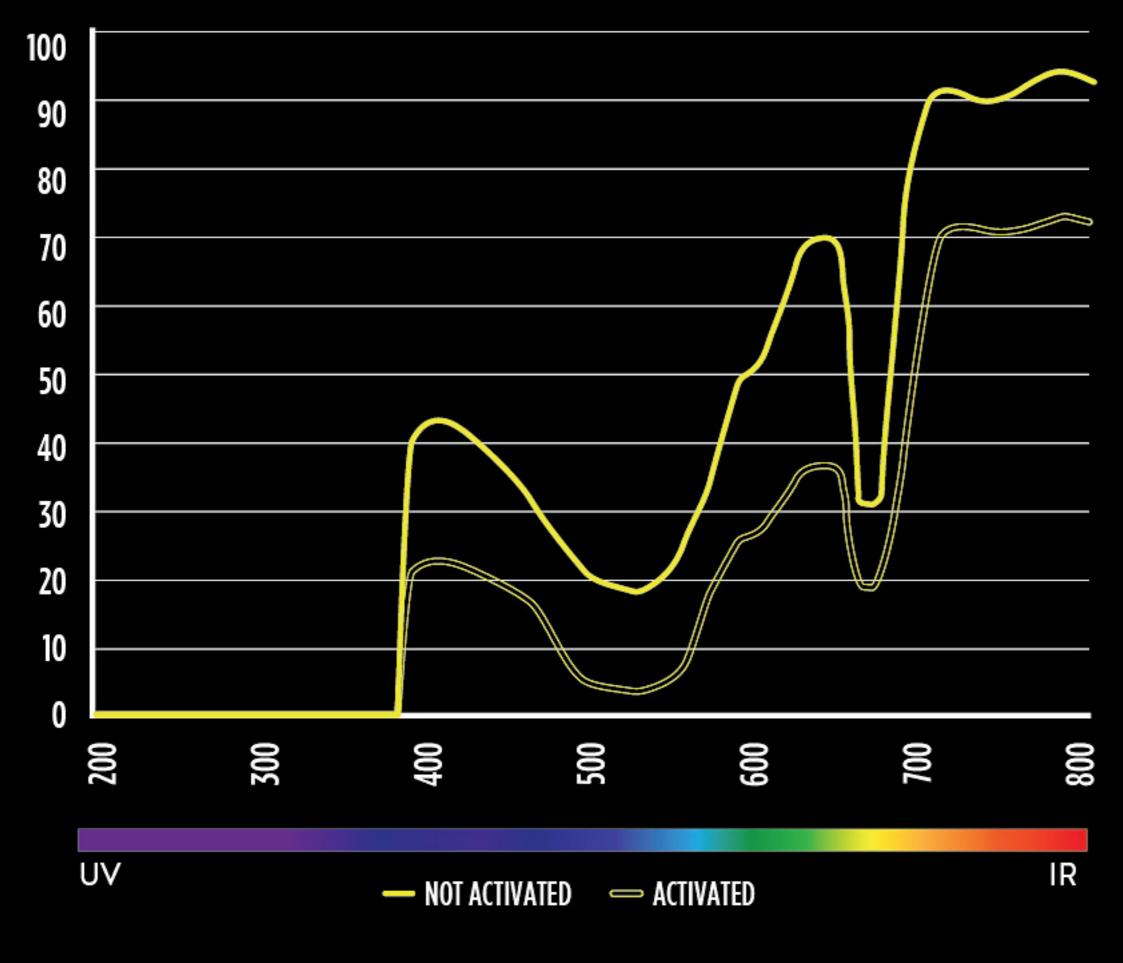

## LIGHT SENSITIVE BLUE CHROME

© Copyright 2016 SCOTT-SPORTS, Inc. all rights reserved

#### VISIBLE LIGHT TRANSMISSION VLT 7-22% Filter category / S2-S4

# all weather conditions **CE**