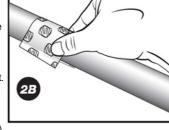

### STEP2

Select the base & ring clamp that coincides with what you need to mount 2A. Use protective film to prevent any paint damage 28.