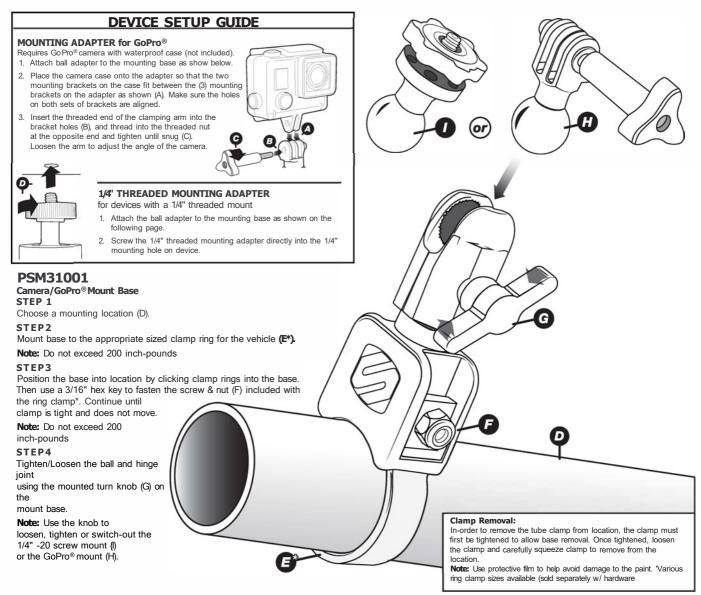

# **CAMERA/ GoPro® MOUNT BASE**

#### PARTS INCLUDED

- (1) Camera Base Adjustment Mount
- (1) 1/4" -20 Screw Mount
- (1) GoPro• Mount

TOOLS REQUIRED (Not Included)