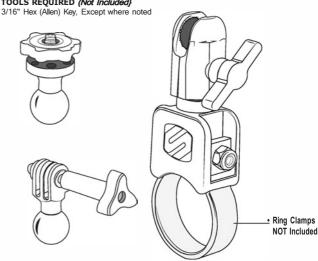

#### PARTS INCLUDED

- (1) Camera Base Adjustment Mount
- (1) 1/4" -20 Screw Mount
- (1) GoPro• Mount

TOOLS REQUIRED (Not Included)

#### \*VARIOUS RING CLAMP SIZES SOLD SEPARATELY W/ HARDWARE

PSC21006 - BaseClamp 1.5" Tube Clamp

PSC21007 - BaseClamp 1.625" Tube Clamp

PSC21009 - BaseClamp 1.75" Tube Clamp

PSC21010 - BaseClamp 1.85" Tube Clamp

PSC21011 - BaseClamp 1.875" Tube Clamp

PSC21012 - BaseClamp 2" Tube Clamp