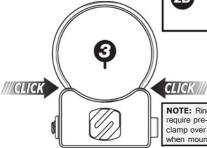

# STEP3 Lock it in place

The self locking clamp design allows for easy for easy one person installation. Simply slip the clamp over tube and lock in your base, secure using the stainless mounting hardware and you are ready to Mount Up and Move Out.

NOTE: Ring clamps 2" & over in size may require pre-stretching to help spread the clamp over the tube. (Use Protective film when mounting)

PSM31001