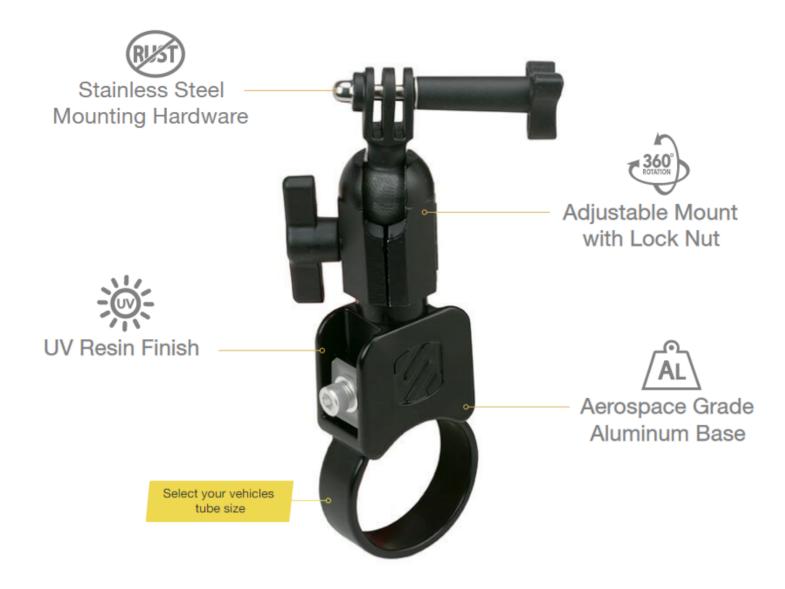

BaseClamp is the most advanced clamping system in the industry. BaseClamp premium SXS/UTV/ATV/motorcycle GoPro/camera mounts are designed with the goal of achieving the most flexible and low profile mounting solutions that even the most critical powersports enthusiasts will appreciate.

Through creative design and stringent testing we have developed a system with many

unique features. Performance and ergonomics were considered throughout every step of development. SXS/UTV/ATV/motorcycle GoPro/camera BaseClamp mounts feature the highest grade materials, high performance resin coating and stainless steel hardware BaseClamp is the most advanced accessory mounting system in the industry.

The self locking clamp design allows for easy 1 person installation. Simply slip the clamp over your tube and lock in your base, secure using the stainless mounting hardware and you are ready to Mount Up and Move  $Out^{TM}$ !