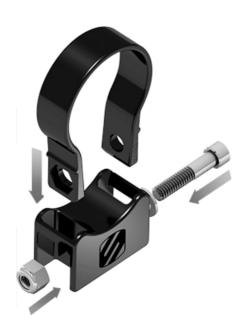

## How it Works:

Using the 2-piece modular BaseClamp system is as easy as...

- 1 Select the base that coincides with what you need to mount
- 2 Select the right size clamp for your diameter of tubing
- 3 Lock it in

The self locking clamp design allows for easy 1 person installation. Simply slip the clamp over your tube and lock in your base, secure using the stainless mounting hardware and you are ready to Mount Up and Move  $Out^{TM}$ !