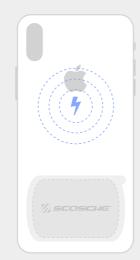

# Wireless Charging Devices

It is important to mount the MagicPlate in the proper location to avoid interfering with wireless charging functionality. We have created a MagicPlate Template Guide to assist wireless phone users who plan to use their device with our MagicMount Charge products or other Scosche wireless chargers.