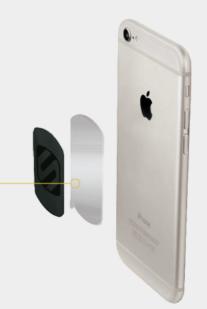

## MAGICPLATE™ Placement Options

MAGICPLATE™, non-magnetic, adhesive-backed, metal plates, are an integral component of the MagicMount™ Magnetic Mount System for mobile devices. Just apply the Scosche replacement plates as shown to the right and you are ready to use any one of the many MagicMount products available in this growing family of magnetic mounts. MagicPlates come in a variety of sizes and shapes depending upon which MagicMount you buy and replacement kits are also available.

There are several ways to apply the Scosche replacement plates to your device.

- Directly to the back of the case
- Directly to the mobile device
- Between the device and case either with or with out using the adhesive