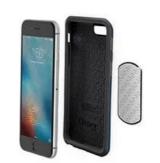

There are several ways to apply the Scosche replacement plates to your device.

- Directly to the back of the case
- Directly to the mobile device
- Between the device and case either with or with out using the adhesive

\* The MagicMount is not recommend with use of a wallet case.

Protect your device when directly applying MagicPlate to your device

MagicMounts come with a protective plastic film sticker in the box. This film should ALWAYS be used when you are applying the MagicPlate directly to your mobile device using the adhesive based MagicPlate.