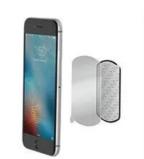

\* The MagicMount is not recommend with use of a wallet case.

Protect your device when directly applying MagicPlate to your device

MagicMounts come with a protective plastic film sticker in the box. This film should ALWAYS be used when you are applying the MagicPlate directly to your mobile device using the adhesive based MagicPlate.

Doing this will aid in the ease of removal of the MagicPlate should you wish to do that in the future. We have created a short video to show you how to properly apply the plastic film followed by the MagicPlate.