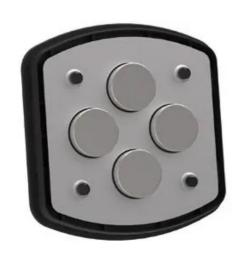

#### 100% Safe, Powerful Rare Earth Magnets

These powerful earth magnets hold your device securely in place even on the bumpiest roads and are 100% safe for Smartphones, Tablets, GPS and other mobile devices\*.

## MAGICPLATE™ Placement Options

MAGICPLATE™, non-magnetic, adhesive-backed, metal plates, are an integral component of the MagicMount™ Magnetic Mount System for mobile devices. Just apply the Scosche replacement plates as shown to the right and you are ready to use any one of the many MagicMount products available in this growing family of magnetic mounts. MagicPlates come in a variety of sizes and shapes depending upon which MagicMount you buy and replacement kits are also available.