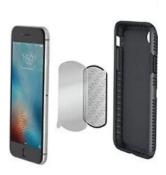

## MAGICPLATE™ Placement Options

MAGICPLATE™, non-magnetic, adhesive-backed, metal plates, are an integral component of the MagicMount™ Magnetic Mount System for mobile devices. Just apply the Scosche replacement plates as shown to the right and you are ready to use any one of the many MagicMount products available in this growing family of magnetic mounts. MagicPlates come in a variety of sizes and shapes depending upon which MagicMount you buy and replacement kits are also available.

There are several ways to apply the Scosche replacement plates to your device.

- Directly to the back of the case
- Directly to the mobile device
- Between the device and case either with or with out using the adhesive