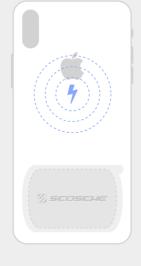

## Wireless Charging Devices

It is important to mount the MagicPlate in the proper location to avoid interfering with wireless charging functionality. We have created a MagicPlate Template Guide to assist wireless phone users who plan to use their device with our MagicMount Charge products or other Scosche wireless chargers.