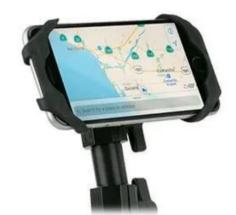

\*Does not work with iPod Classic or other hard drive devices. The strong magnetic fields produced by these Neodymium magnets is enough to damage hard drive devices.

Extra Sense of Security Included

The Scosche PSM11011 motorcycle/SXS/UTV/ATV phone mount elastic band firmly secures your phone even on rough terrain.