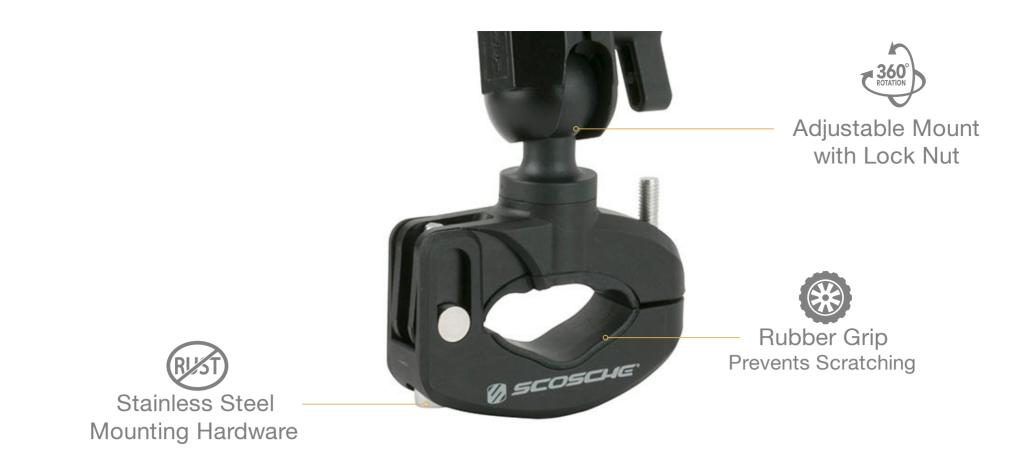

\*Does not work with iPod Classic or other hard drive devices. The strong magnetic fields produced by these Neodymium magnets is enough to damage hard drive devices.

Extra Sense of Security Included

The Scosche PSM11011 motorcycle/SXS/UTV/ATV phone mount elastic band firmly secures your phone even on rough terrain.