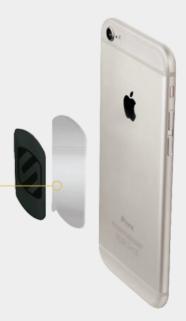

## **MAGIC**PLATE™ Placement Options

MAGICPLATE<sup>™</sup>, non-magnetic, adhesive-backed, metal plates, are an integral component of the MagicMount<sup>™</sup> Magnetic Mount System for mobile devices. Just apply the Scosche replacement plates as shown to the right and you are ready to use any one of the many MagicMount products available in this growing family of magnetic mounts. MagicPlates come in a variety of sizes and shapes depending upon which MagicMount you buy and replacement kits are also available.

There are several ways to apply the Scosche replacement plates to your device.

- Directly to the back of the case
- Directly to the mobile device
- Between the device and case either with or with out using the adhesive

## INSTRUCTIONS FOR APPLYING THE MAGICPLATE THAT CAME WITH YOUR MAGICMOUNT™