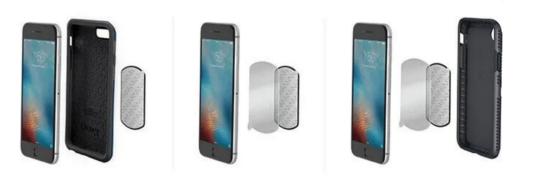

## **MAGIC**PLATE™ Placement Options

MAGICPLATE<sup>™</sup>, non-magnetic, adhesive-backed, metal plates, are an integral component of the MagicMount<sup>™</sup> Magnetic Mount System for mobile devices. Just apply the Scosche replacement plates as shown to the right and you are ready to use any one of the many MagicMount products available in this growing family of magnetic mounts. MagicPlates come in a variety of sizes and shapes depending upon which MagicMount you buy and replacement kits are also available.

There are several ways to apply the Scosche replacement plates to your device.

- Directly to the back of the case
- Directly to the mobile device
- Between the device and case either with or with out using the adhesive

\* The MagicMount is not recommend with use of a wallet case.

Protect your device when directly applying MagicPlate to your device

MagicMounts come with a protective plastic film sticker in the box. This film should ALWAYS be used when you are applying the MagicPlate directly to your mobile device using the adhesive based MagicPlate. Doing this will aid in the ease of removal of the MagicPlate should you wish to do that in the future. We have created a short video to show you how to properly apply the plastic film followed by the MagicPlate.