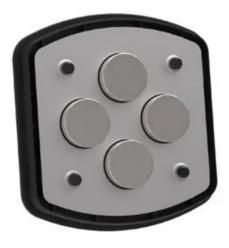

## 100% Safe, Powerful Rare Earth Magnets

These powerful earth magnets hold your device securely in place even on the bumpiest roads and are 100% safe for Smartphones, Tablets, GPS and other mobile devices\*.

\*Does not work with iPod Classic or other hard drive devices. The strong magnetic fields produced by these Neodymium magnets is enough to damage hard drive devices.

Extra Sense of Security Included

The Scosche PSM11011 motorcycle/SXS/UTV/ATV phone mount elastic band firmly secures your phone even on rough terrain.