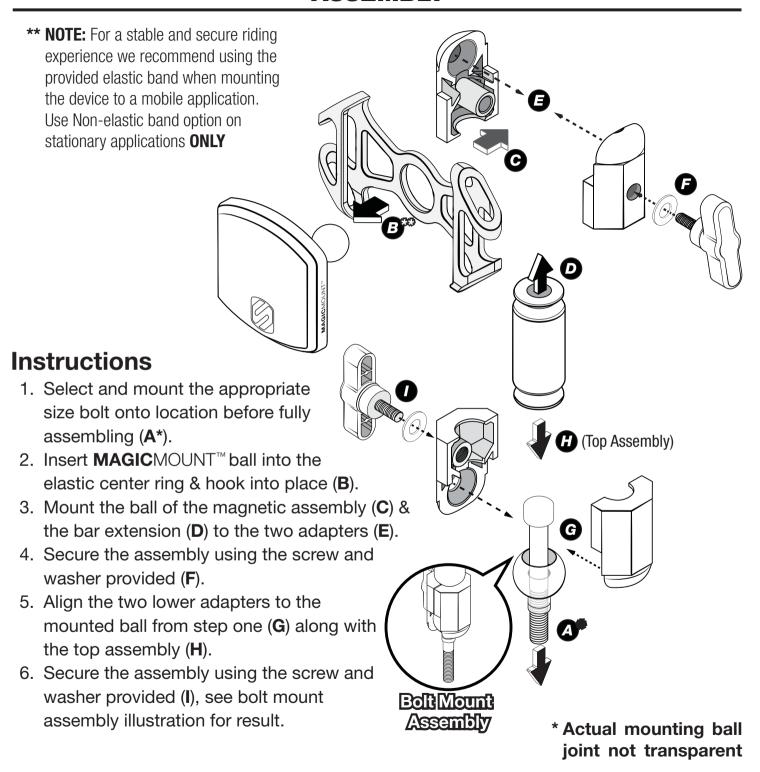

#### **PARTS INCLUDED**

- 1. (1) Elastic Band
- 2. (1) \*MAGICMOUNT™ w/ Mounting Plates
- 3. (1) 1.5" Extension Bar
- 4. (2) Adjustment Knobs w/ Washers
- 5. (2) Mounting Adapter Pairs
- 6. (1) Pivot Joint Bolt Mount
- 7. Includes 3 different different size bolts:
  - M8 x 1.5mm x 55mm
  - M8 x 1.5mm x 60mm
  - M8 x 1.5mm x 65mm

#### **ASSEMBLY**