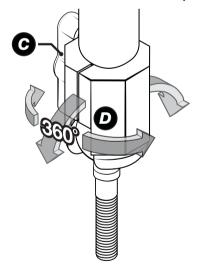

#### **Bolt Mount Adjustment**

Loosen knob (**C**) to reposition the angle (**D**) of the bolt mount and bar extension. Once the position is set, tighten the knob (**C**) to secure the positioning angle of the bar extension.

**NOTE:** When loosened the angle of the bar is capable of 360° rotation for positioning.