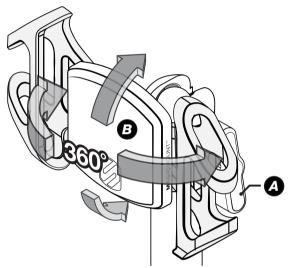

## **MAGIC**MOUNT™ Adjustment

Loosen knob (**A**) to reposition the angle (**B**) of the magnetic mount head. Once the position is set, tighten the knob (**A**) to secure the positioning angle of the bar extension.

**NOTE:** When loosened the angle of the bar is capable of 360° rotation for positioning.