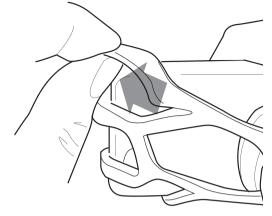

#### **Elastic Band**

With the metal plate positioned onto the device, align the elastic band with your device and attach to the corners of your device as shown (A). The elastic band will secure your device while riding.

**NOTE:** Elastic band can be attached horizontally or vertically