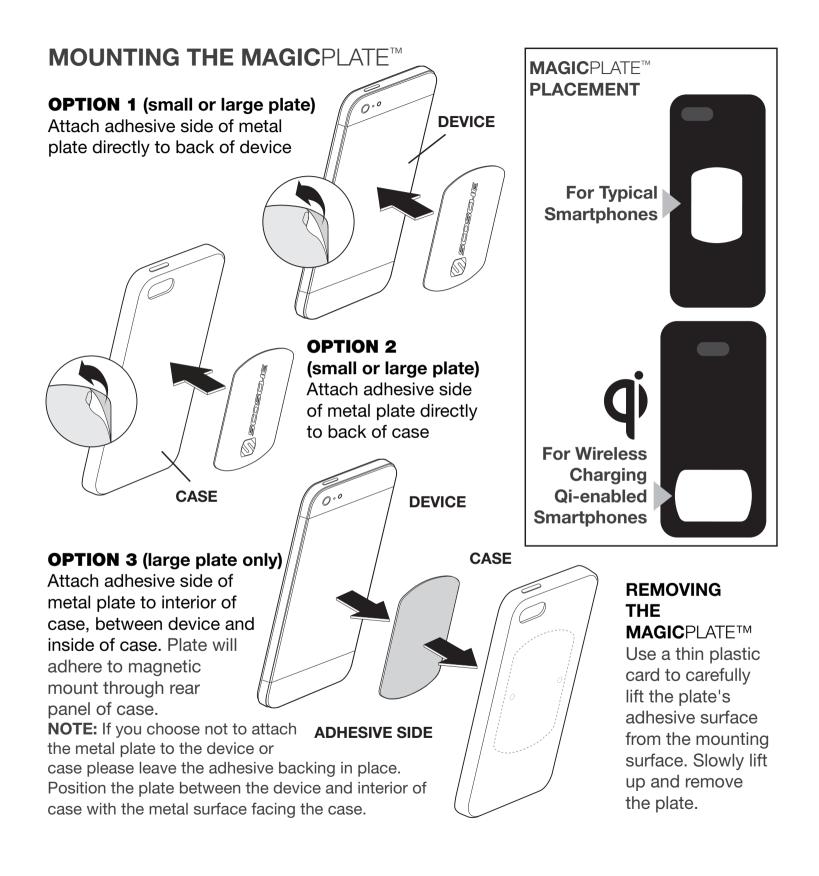

### **SET-UP GUIDE**

#### **Elastic Band**

With the metal plate positioned onto the device, align the elastic band with your device and attach to the corners of your device as shown (A). The elastic band will secure your device while riding.

**NOTE:** Elastic band can be attached horizontally or vertically