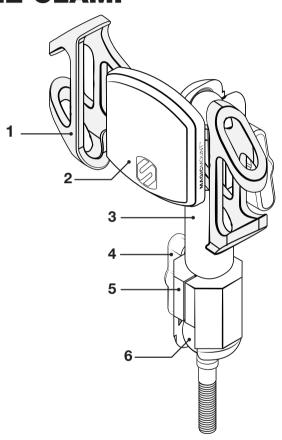

#### **PARTS INCLUDED**

- 1. (1) Elastic Band
- 2. (1) \*MAGICMOUNT™ w/ Mounting Plates
- 3. (1) 1.5" Extension Bar
- 4. (2) Adjustment Knobs w/ Washers
- 5. (2) Mounting Adapter Pairs
- 6. (1) Pivot Joint Bolt Mount
- 7. Includes 3 different different size bolts:
  - M8 x 1.5mm x 55mm
  - M8 x 1.5mm x 60mm
  - M8 x 1.5mm x 65mm

#### **Bolt Mount Adjustment**

Loosen knob (**C**) to reposition the angle (**D**) of the bolt mount and bar extension. Once the position is set, tighten the knob (**C**) to secure the positioning angle of the bar extension.

**NOTE:** When loosened the angle of the bar is capable of 360° rotation for positioning.

## **MAGIC**MOUNT™ Adjustment

Loosen knob (**A**) to reposition the angle (**B**) of the magnetic mount head. Once the position is set, tighten the knob (**A**) to secure the positioning angle of the bar extension.