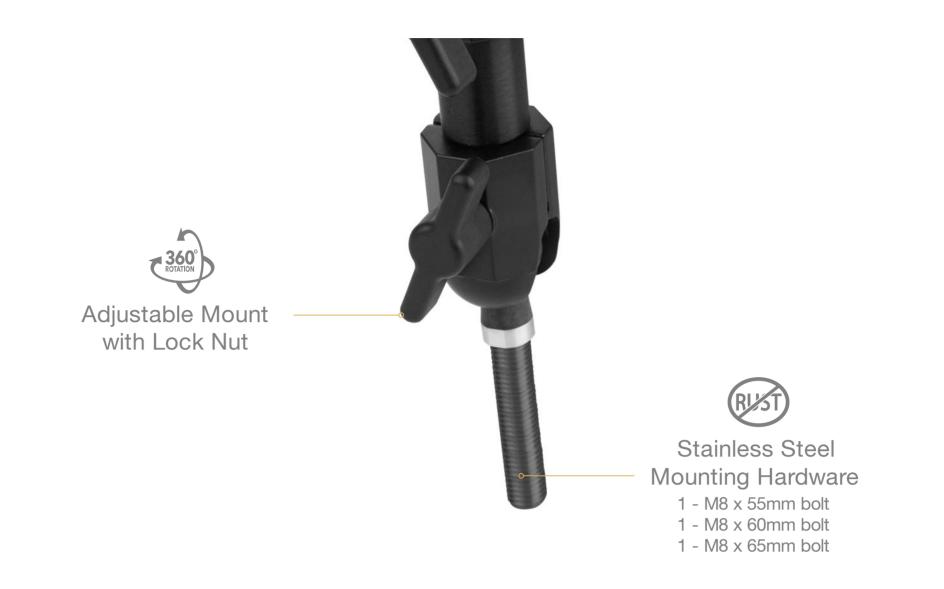

\*Does not work with iPod Classic or other hard drive devices. The strong magnetic fields produced by these Neodymium magnets is enough to damage hard drive devices.

Extra Sense of Security Included

The Scosche PSM11011 motorcycle/SXS/UTV/ATV phone mount elastic band firmly secures your phone even on rough terrain.