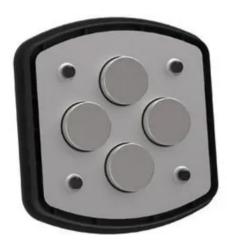

## **MAGIC**PLATE<sup>™</sup> Placement Options

MAGICPLATE<sup>™</sup>, non-magnetic, adhesive-backed, metal plates, are an integral component of the MagicMount<sup>™</sup> Magnetic Mount System for mobile devices. Just apply the Scosche replacement plates as shown to the right and you are ready to use any one of the many MagicMount products available in this growing family of magnetic mounts. MagicPlates come in a variety of sizes and shapes depending upon which MagicMount you buy and replacement kits are also available.

There are several ways to apply the Scosche replacement plates to your device.

- Directly to the back of the case
- Directly to the mobile device
- Between the device and case either with or with out using the adhesive