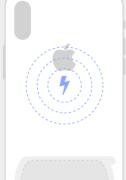

## Wireless Charging Devices

It is important to mount the MagicPlate in the proper location to avoid interfering with wireless charging functionality. We have created a MagicPlate Template Guide to assist wireless phone users who plan to use their device with our MagicMount Charge products or other Scosche wireless chargers.