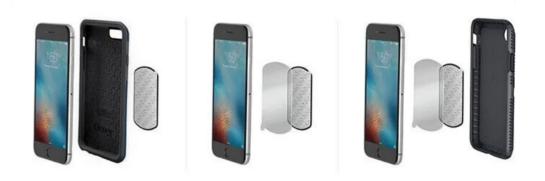

There are several ways to apply the Scosche replacement plates to your device.

- Directly to the back of the case
- Directly to the mobile device
- Between the device and case either with or with out using the adhesive

\* The MagicMount is not recommend with use of a wallet case.

Protect your device when directly applying MagicPlate to your device

MagicMounts come with a protective plastic film sticker in the box. This film should ALWAYS be used when you are applying the MagicPlate directly to your mobile device using the adhesive based MagicPlate. Doing this will aid in the ease of removal of the MagicPlate should you wish to do that in the future. We have created a short video to show you how to properly apply the plastic film followed by the MagicPlate.