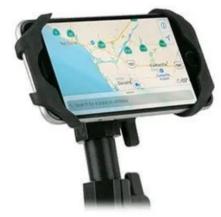

\*Does not work with iPod Classic or other hard drive devices. The strong magnetic fields produced by these Neodymium magnets is enough to damage hard drive devices.

Extra Sense of Security Included

The Scosche PSM11011 motorcycle/SXS/UTV/ATV phone mount elastic band firmly secures your phone even on rough terrain.