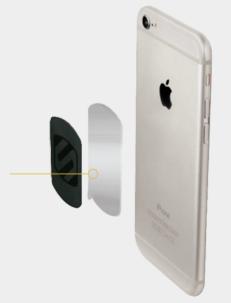

## **MAGIC**PLATE<sup>™</sup> Placement Options

MAGICPLATE<sup>™</sup>, non-magnetic, adhesive-backed, metal plates, are an integral component of the MagicMount<sup>™</sup> Magnetic Mount System for mobile devices. Just apply the Scosche replacement plates as shown to the right and you are ready to use any one of the many MagicMount products available in this growing family of magnetic mounts. MagicPlates come in a variety of sizes and shapes depending upon which MagicMount you buy and replacement kits are also available.

There are several ways to apply the Scosche replacement plates to your device.

- Directly to the back of the case
- Directly to the mobile device
- Between the device and case either with or with out using the adhesive