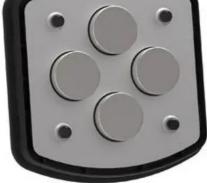

100% Safe, Powerful Rare Earth Magnets

These powerful earth magnets hold your device securely in place even on the bumpiest roads and are 100% safe for Smartphones, Tablets, GPS and other mobile devices\*.

\*Does not work with iPod Classic or other hard drive devices. The strong magnetic fields produced by these Neodymium magnets is enough to damage hard drive devices.

Extra Sense of Security Included

The Scosche PSM11011 motorcycle/SXS/UTV/ATV phone mount elastic band firmly secures your phone even on rough terrain.