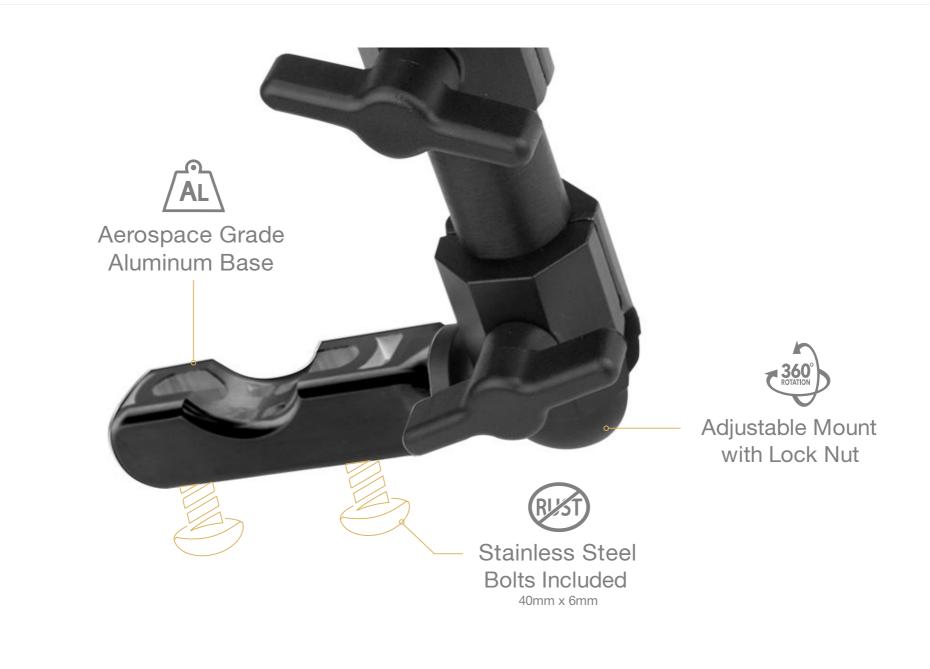

## **MAGIC**PLATE<sup>™</sup> Placement Options

MAGICPLATE<sup>™</sup>, non-magnetic, adhesive-backed, metal plates, are an integral component of the MagicMount<sup>™</sup> Magnetic Mount System for mobile devices. Just apply the Scosche replacement plates as shown to the right and you are ready to use any one of the many MagicMount products available in this growing family of magnetic mounts. MagicPlates come in a variety of sizes and shapes depending upon which MagicMount you buy and replacement kits are also available.

There are several ways to apply the Scosche replacement plates to your device.

- Directly to the back of the case
- Directly to the mobile device
- Between the device and case either with or with out using the adhesive