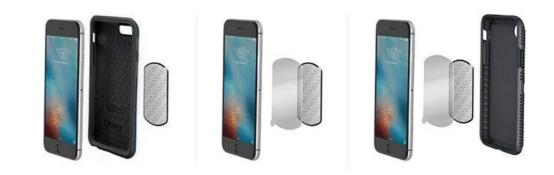

## **MAGIC**PLATE<sup>™</sup> Placement Options

MAGICPLATE<sup>™</sup>, non-magnetic, adhesive-backed, metal plates, are an integral component of the MagicMount<sup>™</sup> Magnetic Mount System for mobile devices. Just apply the Scosche replacement plates as shown to the right and you are ready to use any one of the many MagicMount products available in this growing family of magnetic mounts. MagicPlates come in a variety of sizes and shapes depending upon which MagicMount you buy and replacement kits are also available.

There are several ways to apply the Scosche replacement plates to your device.

- Directly to the back of the case
- Directly to the mobile device
- Between the device and case either with or with out using the adhesive