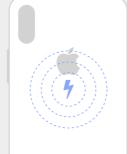

## Wireless Charging Devices

It is important to mount the MagicPlate in the proper location to avoid interfering with wireless charging functionality. We have created a MagicPlate Template Guide to assist wireless phone users who plan to use their device with our MagicMount Charge products or other Scosche wireless chargers.