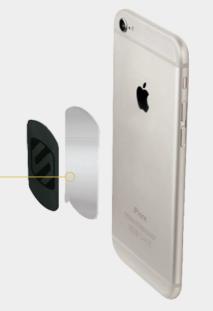

## **MAGIC**PLATE<sup>™</sup> Placement Options

MAGICPLATE<sup>™</sup>, non-magnetic, adhesive-backed, metal plates, are an integral component of the MagicMount<sup>™</sup> Magnetic Mount System for mobile devices. Just apply the Scosche replacement plates as shown to the right and you are ready to use any one of the many MagicMount products available in this growing family of magnetic mounts. MagicPlates come in a variety of sizes and shapes depending upon which MagicMount you buy and replacement kits are also available.

There are several ways to apply the Scosche replacement plates to your device.

- Directly to the back of the case
- Directly to the mobile device
- Between the device and case either with or with out using the adhesive