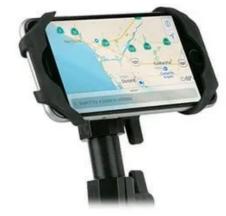

\*Does not work with iPod Classic or other hard drive devices. The strong magnetic fields produced by these Neodymium magnets is enough to damage hard drive devices.

Extra Sense of Security Included

The Scosche PSM11011 motorcycle/SXS/UTV/ATV phone mount elastic band firmly secures your phone even on rough terrain.