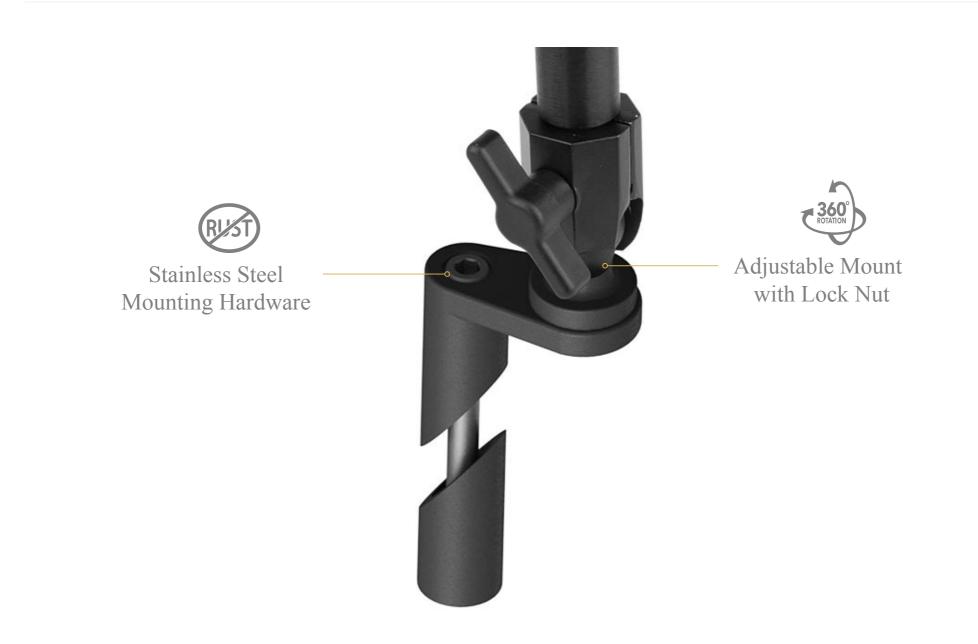

100% Safe, Powerful Rare Earth Magnets

These powerful earth magnets hold your device securely in place even on the bumpiest roads and are 100% safe for Smartphones, Tablets, GPS and other mobile devices\*.

\*Does not work with iPod Classic or other hard drive devices. The strong magnetic fields produced by these Neodymium magnets is enough to damage hard drive devices.

Extra Sense of Security Included

The Scosche PSM11011 motorcycle/SXS/UTV/ATV phone mount elastic band firmly secures your phone even on rough terrain.