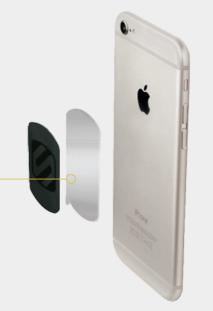

## **MAGIC**PLATE™ Placement Options

MAGICPLATE™, non-magnetic, adhesive-backed, metal plates, are an integral component of the MagicMount<sup>™</sup> Magnetic Mount System for mobile devices. Just apply the Scosche replacement plates as shown to the right and you are ready to use any one of the many MagicMount products available in this growing family of magnetic mounts. MagicPlates come in a variety of sizes and shapes depending upon which MagicMount you buy and replacement kits are also available.

There are several ways to apply the Scosche replacement plates to your device.

- Directly to the back of the case
- Directly to the mobile device
- Between the device and case either with or with out using the adhesive

## INSTRUCTIONS FOR APPLYING THE MAGICPLATE THAT CAME WITH YOUR MAGICMOUNT™