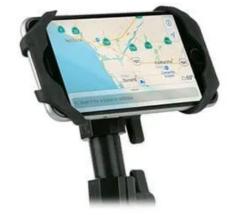

100% Safe, Powerful Rare Earth Magnets

These powerful earth magnets hold your device securely in place even on the bumpiest roads and are 100% safe for Smartphones, Tablets, GPS and other mobile devices\*.

\*Does not work with iPod Classic or other hard drive devices. The strong magnetic fields produced by these Neodymium magnets is enough to damage hard drive devices.

Extra Sense of Security Included

The Scosche PSM11011 motorcycle/SXS/UTV/ATV phone mount elastic band firmly secures your phone even on rough terrain.