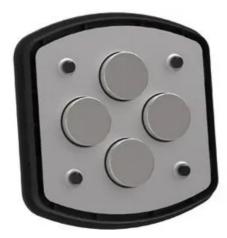

## **MAGIC**PLATE™ Placement Options

MAGICPLATE™, non-magnetic, adhesive-backed, metal plates, are an integral component of the MagicMount<sup>™</sup> Magnetic Mount System for mobile devices. Just apply the Scosche replacement plates as shown to the right and you are ready to use any one of the many MagicMount products available in this growing family of magnetic mounts. MagicPlates come in a variety of sizes and shapes depending upon which MagicMount you buy and replacement kits are also available.

There are several ways to apply the Scosche replacement plates to your device.

- Directly to the back of the case
- Directly to the mobile device
- Between the device and case either with or with out using the adhesive