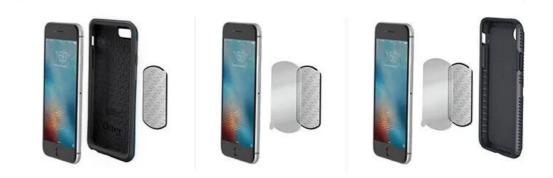

There are several ways to apply the Scosche replacement plates to your device.

- Directly to the back of the case
- Directly to the mobile device
- Between the device and case either with or with out using the adhesive

Protect your device when directly applying MagicPlate to your device

MagicMounts come with a protective plastic film sticker in the box. This film should ALWAYS be used when you are applying the MagicPlate directly to your mobile device using the adhesive based MagicPlate. Doing this will aid in the ease of removal of the MagicPlate should you wish to do that in the future. We have created a short video to show you how to properly apply the plastic film followed by the MagicPlate.