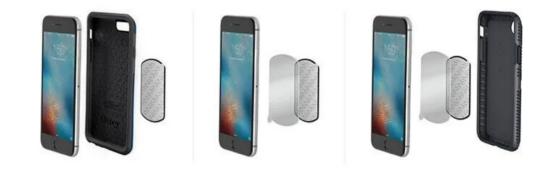

There are several ways to apply the Scosche replacement plates to your device.

- Directly to the back of the case
- Directly to the mobile device
- Between the device and case either with or with out using the adhesive

\* The MagicMount is not recommend with use of a wallet case.

Protect your device when directly applying MagicPlate to your device

MagicMounts come with a protective plastic film sticker in the box. This film should ALWAYS be used when you are applying the MagicPlate directly to your mobile device using the adhesive based MagicPlate. Doing this will aid in the ease of removal of the MagicPlate should you wish to do that in the future. We have created a short video to show you how to properly apply the plastic film followed by the MagicPlate.