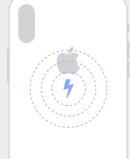

## Wireless Charging Devices

It is important to mount the MagicPlate in the proper location to avoid interfering with wireless charging functionality. We have created a MagicPlate Template Guide to assist wireless phone users who plan to use their device with our MagicMount Charge products or other Scosche wireless chargers.