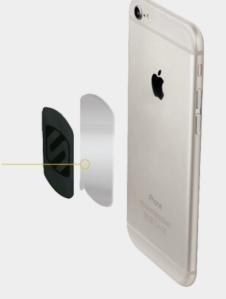

## **MAGIC**PLATE™ Placement Options

MAGICPLATE<sup>™</sup>, non-magnetic, adhesive-backed, metal plates, are an integral component of the MagicMount<sup>™</sup> Magnetic Mount System for mobile devices. Just apply the Scosche replacement plates as shown to the right and you are ready to use any one of the many MagicMount products available in this growing family of magnetic mounts. MagicPlates come in a variety of sizes and shapes depending upon which MagicMount you buy and replacement kits are also available.

There are several ways to apply the Scosche replacement plates to your device.

- Directly to the back of the case
- Directly to the mobile device
- Between the device and case either with or with out using the adhesive

## INSTRUCTIONS FOR APPLYING THE MAGICPLATE THAT CAME WITH YOUR MAGICMOUNT™