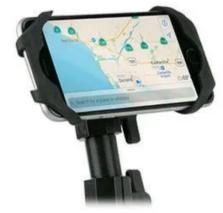

\*Does not work with iPod Classic or other hard drive devices. The strong magnetic fields produced by these Neodymium magnets is enough to damage hard drive devices.

Extra Sense of Security Included

The Scosche PSM11011 motorcycle/SXS/UTV/ATV phone mount elastic band firmly secures your phone even on rough terrain.

## **MAGIC**PLATE™ Placement Options

MAGICPLATE<sup>™</sup>, non-magnetic, adhesive-backed, metal plates, are an integral component of the MagicMount<sup>™</sup> Magnetic Mount System for mobile devices. Just apply the Scosche replacement plates as shown to the right and you are ready to use any one of the many MagicMount products available in this growing family of magnetic mounts. MagicPlates come in a variety of sizes and shapes depending upon which MagicMount you buy and replacement kits are also available.