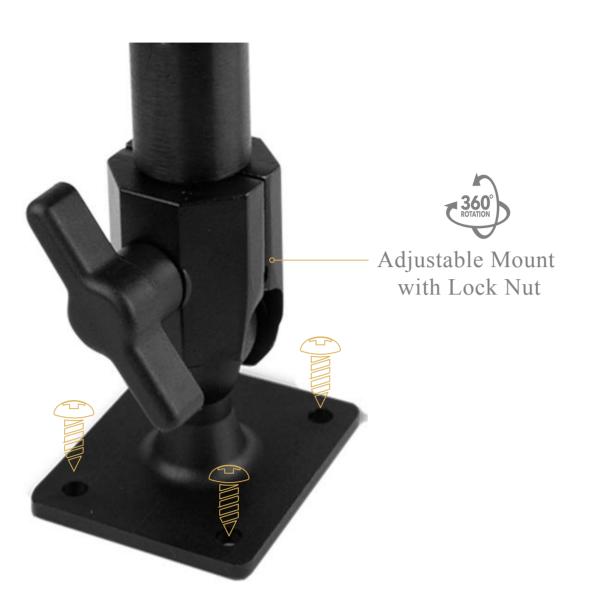

## **MAGIC**PLATE™ Placement Options

MAGICPLATE<sup>™</sup>, non-magnetic, adhesive-backed, metal plates, are an integral component of the MagicMount<sup>™</sup> Magnetic Mount System for mobile devices. Just apply the Scosche replacement plates as shown to the right and you are ready to use any one of the many MagicMount products available in this growing family of magnetic mounts. MagicPlates come in a variety of sizes and shapes depending upon which MagicMount you buy and replacement kits are also available.

## INSTRUCTIONS FOR APPLYING THE MAGICPLATE THAT CAME WITH YOUR MAGICMOUNT™