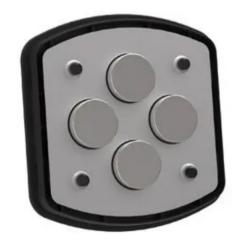

## **MAGIC**PLATE™ Placement Options

MAGICPLATE<sup>™</sup>, non-magnetic, adhesive-backed, metal plates, are an integral component of the MagicMount<sup>™</sup> Magnetic Mount System for mobile devices. Just apply the Scosche replacement plates as shown to the right and you are ready to use any one of the many MagicMount products available in this growing family of magnetic mounts. MagicPlates come in a variety of sizes and shapes depending upon which MagicMount you buy and replacement kits are also available.

There are several ways to apply the Scosche replacement plates to your device.

- Directly to the back of the case
- Directly to the mobile device
- Between the device and case either with or with out using the adhesive