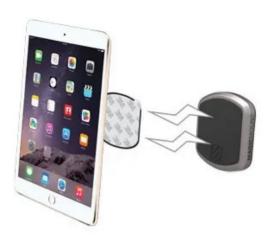

## Larger Mount for an Even Stronger Hold

MagicMount Pro XL Surface is here! This mount is specifically designed for tablets and other larger devices. This mount has larger more powerful magnets to safely secure your tablet to your vehicle's dash kitchen appliances walls and more. They come with a large and small MagicPlateTM for iPad Air iPad Pro Galaxy Tab and other brand tablets and more. It's the best tablet mounts for all large devices and a part of the multi-award-winning MagicMount system of magnetic mounts. The #1 Mount Brand in the U.S.