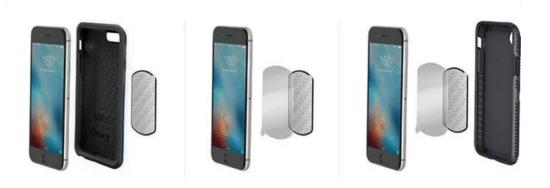

## **MAGIC**PLATE™ Placement Options

MAGICPLATE<sup>™</sup>, non-magnetic, adhesive-backed, metal plates, are an integral component of the MagicMount<sup>™</sup> Magnetic Mount System for mobile devices. Just apply the Scosche replacement plates as shown to the right and you are ready to use any one of the many MagicMount products available in this growing family of magnetic mounts. MagicPlates come in a variety of sizes and shapes depending upon which MagicMount you buy and replacement kits are also available.

There are several ways to apply the Scosche replacement plates to your device.

- Directly to the back of the case
- Directly to the mobile device
- Between the device and case either with or with out using the adhesive