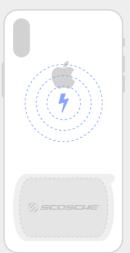

# Wireless Charging Devices

It is important to mount the MagicPlate in the proper location to avoid interfering with wireless charging functionality. We have created a MagicPlate Template Guide to assist wireless phone users who plan to use their device with our MagicMount Charge products or other Scosche wireless chargers.