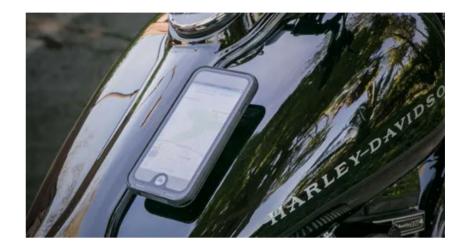

# 100% Device Safe Powerful Rare Earth Magnets

These powerful earth magnets hold your device securely in place and are 100% safe for Smartphones Tablets GPS and other mobile devices\*. How strong are they? Strong enough that we trust them holding a smartphone while taking a ride on the open road.\*Does not work with iPod Classic or other hard drive devices. The strong magnetic fields produced by these Neodymium magnets is enough to damage hard drive devices.