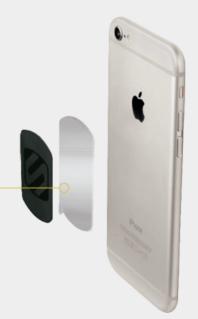

## **MAGIC**PLATE™ Placement Options

MAGICPLATE<sup>™</sup>, non-magnetic, adhesive-backed, metal plates, are an integral component of the MagicMount<sup>™</sup> Magnetic Mount System for mobile devices. Just apply the Scosche replacement plates as shown to the right and you are ready to use any one of the many MagicMount products available in this growing family of magnetic mounts. MagicPlates come in a variety of sizes and shapes depending upon which MagicMount you buy and replacement kits are also available.

There are several ways to apply the Scosche replacement plates to your device.

- Directly to the back of the case
- Directly to the mobile device
- Between the device and case either with or with out using the adhesive