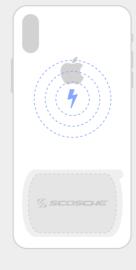

## Wireless Charging Devices

It is important to mount the MagicPlate in the proper location to avoid interfering with wireless charging functionality. We have created a MagicPlate Template Guide to assist wireless phone users who plan to use their device with our MagicMount Charge products or other Scosche wireless chargers.