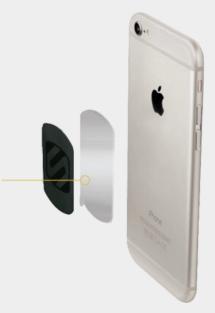

### MAGICPLATE™ Placement Options

MAGICPLATE™, non-magnetic, adhesive-backed, metal plates, are an integral component of the MagicMount™ Magnetic Mount System for mobile devices. Just apply the Scosche replacement plates as shown to the right and you are ready to use any one of the many MagicMount products available in this growing family of magnetic mounts. MagicPlates come in a variety of sizes and shapes depending upon which MagicMount you buy and replacement kits are also available.

There are several ways to apply the Scosche replacement plates to your device.

- Directly to the back of the case
- Directly to the mobile device
- Between the device and case either with or with out using the adhesive