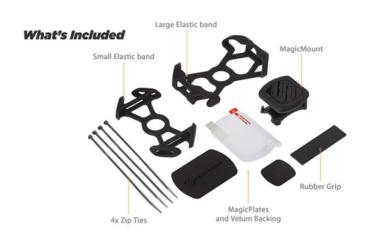

# Everything Included

Everything required for mounting up your device is included inside this package. This mount comes with a large and small metal plate large and small elastic bands and zip ties for that low profile style mount.