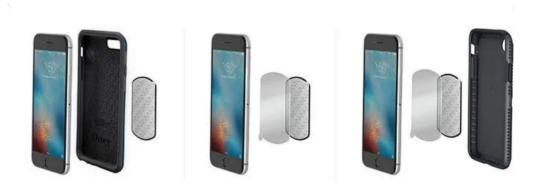

### MAGICPLATE™ Placement Options

MAGICPLATE™, non-magnetic, adhesive-backed, metal plates, are an integral component of the MagicMount™ Magnetic Mount System for mobile devices. Just apply the Scosche replacement plates as shown to the right and you are ready to use any one of the many MagicMount products available in this growing family of magnetic mounts. MagicPlates come in a variety of sizes and shapes depending upon which MagicMount you buy and replacement kits are also available.

There are several ways to apply the Scosche replacement plates to your device.

- Directly to the back of the case
- Directly to the mobile device
- Between the device and case either with or with out using the adhesive