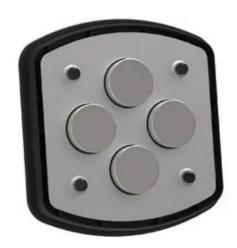

#### 100% Safe Powerful Rare Earth Magnets

These powerful earth magnets hold your device securely in place even on the bumpiest roads and are 100% safe for Smartphones Tablets GPS and other mobile devices\*.

\*Does not work with iPod Classic or other hard drive devices. The strong magnetic fields produced by these Neodymium magnets is enough to damage hard drive devices.