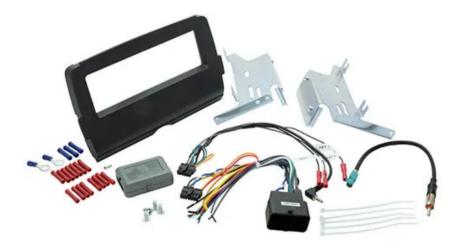

## 2014-Up Harley Davidson Bat Wing Fairing Single Din Installation Kit – Gloss Black

The Scosche HD14UBN 2014-Up Harley Davidson stereo install kit provides a seamless replacement from the factory stereo to a single DIN aftermarket unit. Compatible with 2014-up Harley Davidson Bat Wing Fairing motorcycles. The kit includes the HDSWC2 handle bar interface in gloss black, two 16-gauge galvanized metal brackets, antenna adapter, and all other parts necessary parts and interfaces to install the aftermarket stereo in your motorcycle's dash. The new stereo installs without any gaps to match with the motorcycles dash contours and is backed by Scosche's Lifetime Tech Support and Limited Lifetime Warranty.