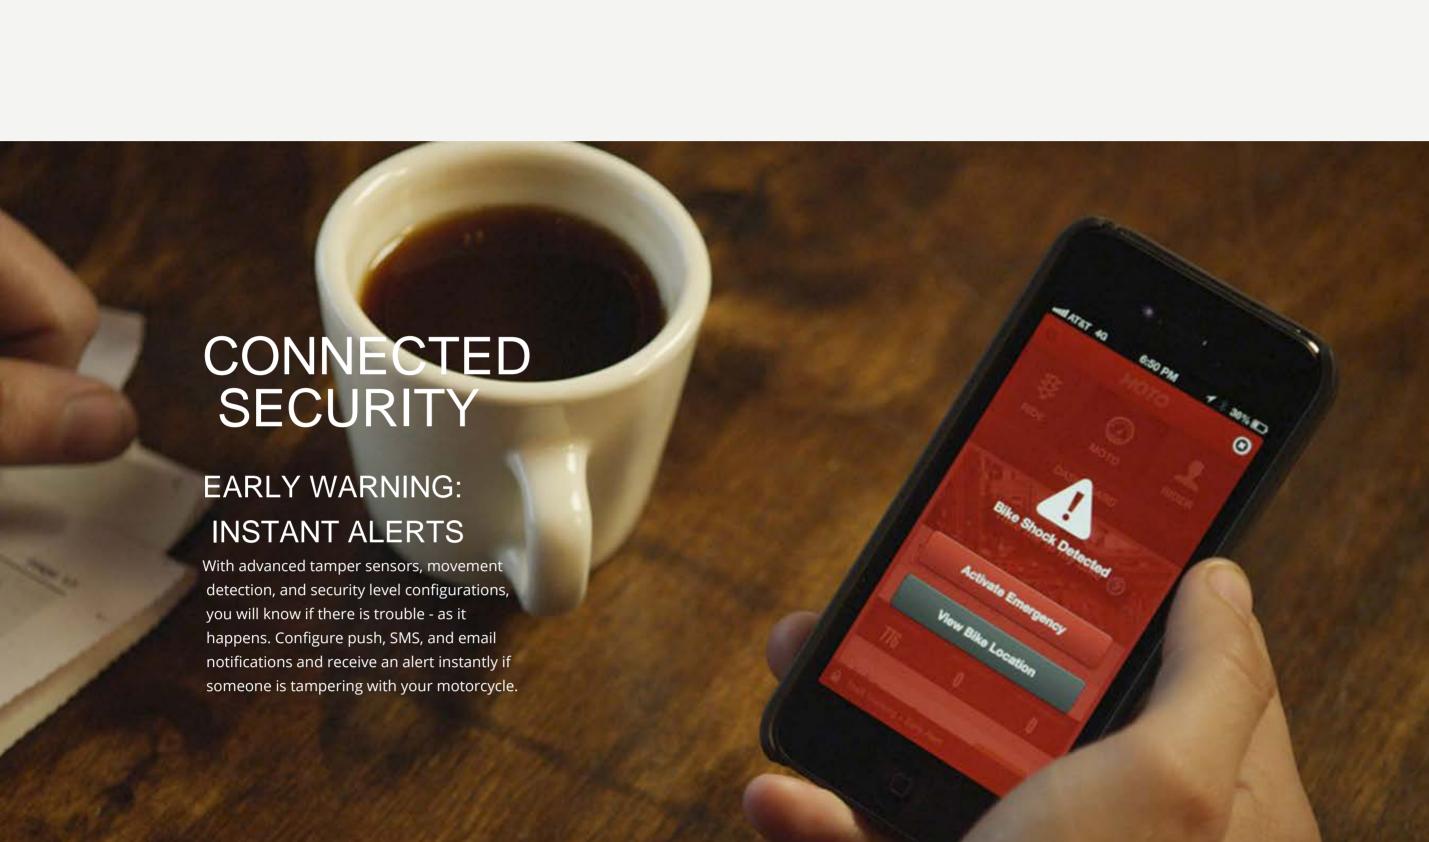

#### **GPS MONITORING:** TRACK YOUR BIKE

Keep tabs on your bike and receive alerts instantly for theft/tampering events. Rest assured that Ride will always be on alert.

SECURITY REMOTE / NOTIFICATION PANEL / ALERT

# **OVERLAY**

Receive notifications about your bike's security. Emergency Mode will let you notify authorities whenever your bike is in trouble.

ridescorpio