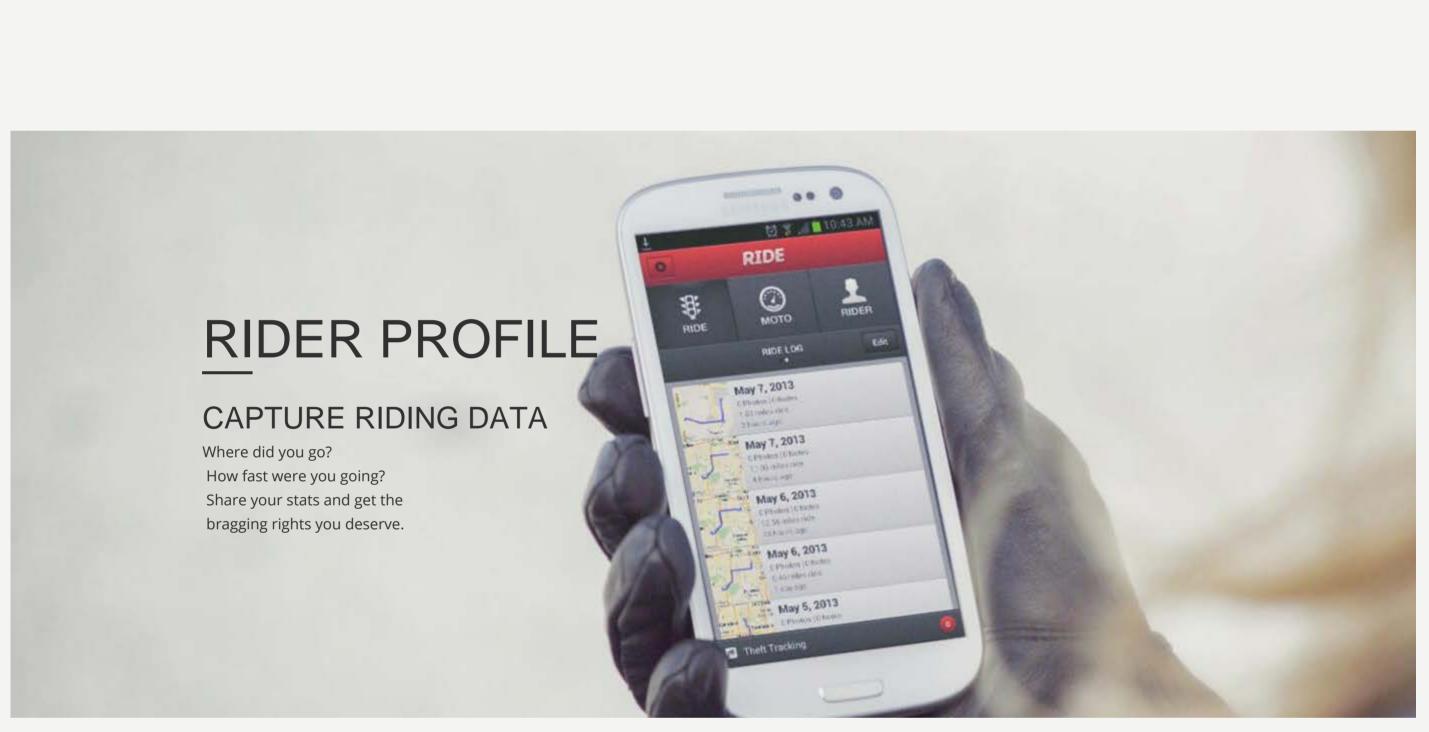

## **APP FEATURES DASHBOARD**

**CURRENT LOCATION / MONITORING /** MODULES View your bike's location, wherever you are. Receive stats about your

bike's battery, status, and your ignition status. RIDE

NEW RIDE / RIDE LOG / RIDE DETAIL Automatically capture your every ride. See your rides' distance, speed, and heading. View details of your previous rides.