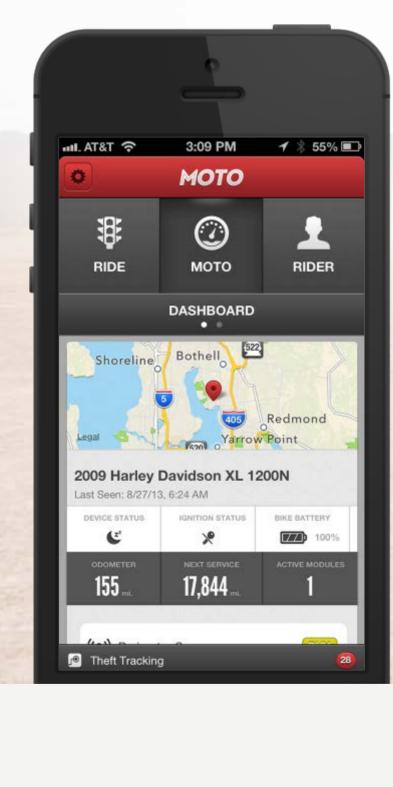

## **APP FEATURES DASHBOARD**

**CURRENT LOCATION / MONITORING /** MODULES View your bike's location, wherever you are. Receive stats about your

bike's battery, status, and your ignition status. RIDE

NEW RIDE / RIDE LOG / RIDE DETAIL Automatically capture your every ride. See your rides' distance, speed, and heading. View details of your previous rides.