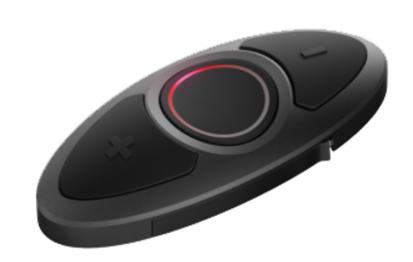

#### REMOTE CONTROL INCLUDED

The RC3 remote control makes using your new communication system easier than ever – you decide where to place it for even more flexibility.

The remote control can be stuck to the helmet or attached elsewhere using the universal clip.

### **REMOTE CONTROL**

Complete control at your fingertips.

The controls on the optional, innovative RC4 Bluetooth® remote are easy to use even with gloves. This means your hands are exactly where they should be when you ride: on the handlebars.