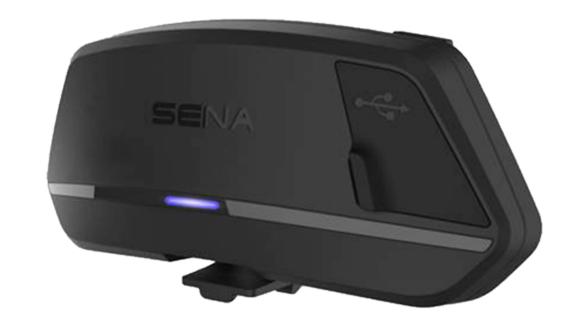

# SC1M THE PERFECT ADDITION

Use the communication system in a matter of seconds with the technology built into your M1 PRO. Simply attach the SC1M to the back of your helmet and enjoy navigation, music, phone calls or bike-to-bike conversations with up to three riders.

#### **PLUG & PLAY**

Easy plug & play installation. Plug in the system, stick the supplied remote control to the helmet or attach it using the universal clip, switch on the system and you're ready to go.

Microphones, headphones, antenna and wiring are preinstalled in the helmets.

#### **MULTITASKING**

The SC1M can connect to two Bluetooth® devices simultaneously, so you won't miss any of the navigation device announcements even if you're listening to music or making calls.

**Battery life:** The SC1M offers up to 14 hours of talk time so you can concentrate on your ride fully, without worrying about battery life.

Voice commands: Accept incoming calls via VOX control or call one of your stored favourite numbers via voice command.

### SC1M

- Up to 14 hours talk time, 1 week standby time
- Charges in just 3 hours
- Intercom conference for up to four participants
- With Advanced Noise Control™, VHF radio, music sharing so everyone can enjoy the same music together, VOX voice commands and smartphone app for iOS and Android
- Up to two Bluetooth devices
- Operated using the remote control included ■ Plug & play: Takes less than one minute to install