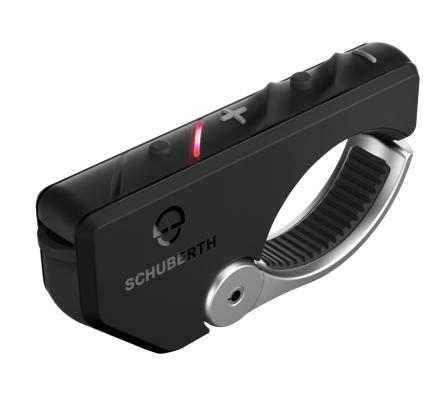

### **REMOTE CONTROL**

Complete control at your fingertips.

The controls on the optional, innovative RC4 Bluetooth® remote are easy to use even with gloves. This means your hands are exactly where they should be when you ride: on the handlebars.