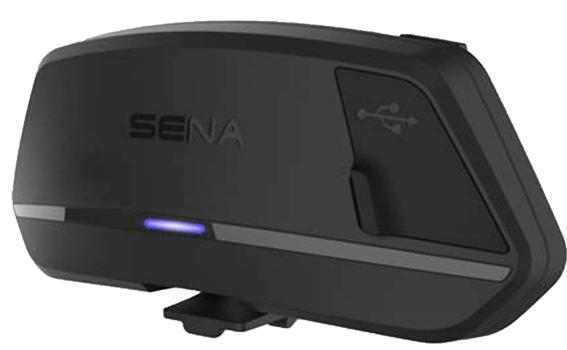

# SC1M THE PERFECT ADDITION

Use the communication system in a matter of seconds with the technology built into your M1 PRO. Simply attach the SC1M to the back of your helmet and enjoy navigation, music, phone calls or bike-to-bike conversations with up to three riders.

#### **MULTITASKING**

The SC1M can connect to two Bluetooth® devices simultaneously, so you won't miss any of the navigation device announcements even if you're listening to music or making calls.

**Battery life:** The SC1M offers up to 14 hours of talk time so you can concentrate on your ride fully, without worrying about battery life.

### SC1M

- Up to 14 hours talk time, 1 week standby time
- Charges in just 3 hours
- Intercom conference for up to four participants
- With Advanced Noise Control™, VHF radio, music sharing so everyone can enjoy the same music together, VOX voice commands and smartphone app for iOS and Android
- Up to two Bluetooth devices
- Operated using the remote control included ■ Plug & play: Takes less than one minute to install