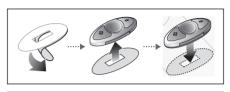

# **QUICK START GUIDE**



SC1M



## QUICK START GUIDE SC1M

We recommend you to read the operating instructions carefully in addition to the Quick Start Guide, in order to understand all the functions and the correct operation.

## Installation





Power On Power Off





- + Button: +
- Button: -
- Button: Center Button
- Battery



## Installation

#### Using the clip





## Using the hook and loop fastener





## Using the tape





## Replace Batterie



## **Button Operation**





♣ Press for 1sec

#### Batterie



#### **Basic Function**

#### Power On



#### Power Off







#### Reset















#### Volume Adjustment



#### Intercom

#### Pairing



## Start Group Intercom



"Group intercom connected"

## End Group Intercom



"Group intercom terminated"

## Mobile Phone

Mobile phone pairing



"Configuration Menu"



"Phone paring"

Answer mobile phone call



End mobile phone call



#### Music

Play & Pause Bluetooth music



Track forward



## FM Radio

Radio On & Off



Seek station up



## Smartphone App



#### Notice

Attaching the product to the helmet is considered a modification to the helmet and may void your helmet's warranty or compromise your helmet's functionality. This may entail