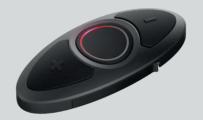

## Installation

Power On Power Off

- + Button: +
- Button: -
- Button: Center Button
- Battery

## **Button Operation**

♣ Press for 1sec