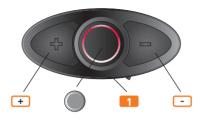

## Installation

Power On Power Off

- + Button: +
- Button: -
- Button: Center Button
- Battery