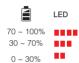

# **QUICK START GUIDE**



SC1M



## QUICK START GUIDE SC1M

We recommend you to read the operating instructions carefully in addition to the Quick Start Guide, in order to understand all the functions and the correct operation.

## Installation





Power On Power Off





- + Button: +
- Button: -
- Button: Center Button
- Battery



## Installation

#### Using the clip





## Using the hook and loop fastener





## Using the tape





## Replace Batterie



## **Button Operation**





♣ Press for 1sec

#### Batterie



#### **Basic Function**

#### Power On



#### Power Off







#### Reset















#### Volume Adjustment



#### Intercom

#### Pairing



## Start Group Intercom



"Group intercom connected"

## End Group Intercom



"Group intercom terminated"

## Mobile Phone

Mobile phone pairing



"Configuration Menu"



"Phone paring"

Answer mobile phone call



End mobile phone call



#### Music

Play & Pause Bluetooth music



Track forward



## FM Radio

Radio On & Off



Seek station up



## Smartphone App



#### Notice

Attaching the product to the helmet is considered a modification to the helmet and may void your helmet's warranty or compromise your helmet's functionality. This may entail risks during an accident, so be fully aware of this fact before using the product. Should