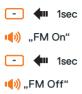

orrect operation.

## Installation





Power On Power Off





- + Button: +
- Button: -
- Button: Center Button
- Battery



## Installation

#### Using the clip





## Using the hook and loop fastener





## Using the tape





## Replace Batterie



## **Button Operation**





♣ Press for 1sec

#### Batterie



#### **Basic Function**

#### Power On



#### Power Off







#### Reset















#### Volume Adjustment



#### Intercom

#### Pairing



## Start Group Intercom



"Group intercom connected"

## End Group Intercom



"Group intercom terminated"

## Mobile Phone

Mobile phone pairing



"Configuration Menu"



"Phone paring"

Answer mobile phone call



End mobile phone call



#### Music

Play & Pause Bluetooth music



Track forward



## FM Radio

Radio On & Off



Seek station up



## Smartphone App



#### Notice

Attaching the product to the helmet is considered a modification to the helmet and may void your helmet's warranty or compromise your helmet's functionality. This may entail risks during an accident, so be fully aware of this fact before using the product. Should you not accept this fact, you may return the product for a full refund.

In some regions, it is prohibited by law to ride motorcycles while wearing headsets or earbuds. Therefore be certain you are aware of all relevant laws in the region where you are using the product and are sure that you comply with them.