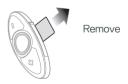

# **QUICK START GUIDE**



SC1M



## QUICK START GUIDE SC1M

We recommend you to read the operating instructions carefully in addition to the Quick Start Guide, in order to understand all the functions and the correct operation.

## Installation





Power On Power Off





- + Button: +
- Button: -
- Button: Center Button
- Battery



## Installation

#### Using the clip





## Using the hook and loop fastener





## Using the tape





## Replace Batterie



## **Button Operation**





♣ Press for 1sec

#### Batterie



#### **Basic Function**

#### Power On



#### Power Off







#### Reset















#### Volume Adjustment



#### Intercom

#### Pairing



## Start Group Intercom



"Group intercom connected"

## End Group Intercom



"Group intercom terminated"

## Mobile Phone

Mobile phone pairing



"Configuration Menu"



"Phone paring"

Answer mobile phone call



End mobile phone call



#### Music

Play & Pause Bluetooth music



Track forward



## FM Radio

Radio On & Off



Seek station up



## Smartphone App



#### Notice

Attaching the product to the helmet is considered a modification to th