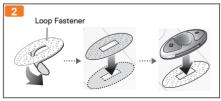

# **QUICK START GUIDE**



SC1M



## QUICK START GUIDE SC1M

We recommend you to read the operating instructions carefully in addition to the Quick Start Guide, in order to understand all the functions and the correct operation.

## Installation





Power On Power Off





- + Button: +
- Button: -
- Button: Center Button
- Battery



## Installation

#### Using the clip





## Using the hook and loop fastener





## Using the tape





## Replace Batterie



## **Button Operation**





♣ Press for 1sec

#### Batterie



#### **Basic Function**

#### Power On



#### Power Off







#### Reset















#### Volume Adjustment



#### Intercom

#### Pairing



## Start Group Intercom



"Group intercom connected"

## End Group Intercom



"Group intercom terminated"

## Mobile Phone

Mobile phone pairing



"Configuration Menu"



"Phone paring"

Answer mobile phone call



End mobile phone call



#### Music

Play & Pause Bluetooth music



Track forward



## FM Radio

Radio On & Off



Seek station up



## Smartphone App



#### Notice

Attaching the product to the helmet is considered a modification to the helmet and may void your helmet's warranty or compromise your helmet's functional