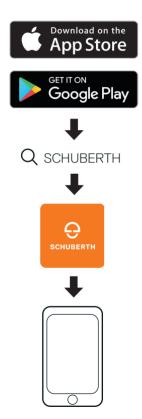

Power On Power Off





- + Button: +
- Button: -
- Button: Center Button
- Battery



## Installation

#### Using the clip





## Using the hook and loop fastener





## Using the tape





## Replace Batterie



## **Button Operation**





♣ Press for 1sec

#### Batterie



#### **Basic Function**

#### Power On



#### Power Off







#### Reset















#### Volume Adjustment



#### Intercom

#### Pairing



## Start Group Intercom



"Group intercom connected"

## End Group Intercom



"Group intercom terminated"

## Mobile Phone

Mobile phone pairing



"Configuration Menu"



"Phone paring"

Answer mobile phone call



End mobile phone call



#### Music

Play & Pause Bluetooth music



Track forward



## FM Radio

Radio On & Off



Seek station up



## Smartphone App



#### Notice

Attaching the product to the helmet is considered a modification to the helmet and may void your helmet's warranty or compromise your helmet's functionality. This may entail risks during an accident, so be fully aware of this fact before using the product. Should you not accept this fact, you may return the product for a full refund.

In some regions, it is prohibited by law to ride motorcycles while wearing headsets or earbuds. Therefore be certain you are aware of all relevant laws in the region where you are using the product and are sure that you comply with them.