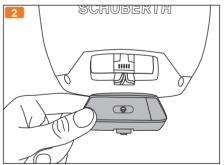

# **QUICK START GUIDE**



SC1M



## QUICK START GUIDE SC1M

We recommend you to read the operating instructions carefully in addition to the Quick Start Guide, in order to understand all the functions and the correct operation.

## Installation





Power On Power Off





- + Button: +
- Button: -
- Button: Center Button
- Battery



## Installation

#### Using the clip





## Using the hook and loop fastener





## Using the tape





## Replace Batterie



## **Button Operation**





♣ Press for 1sec

#### Batterie



#### **Basic Function**

#### Power On



#### Power Off







#### Reset















#### Volume Adjustment



#### Intercom

#### Pairing



## Start Group Intercom



"Group intercom connected"

## End Group Intercom



"Group intercom terminated"

## Mobile Phone

Mobile phone pairing



"Configuration Menu"



"Phone paring"

Answer mobile phone call



End mobile phone call



#### Music

Play & Pause Bluetooth music



Track forward



## FM Radio

Radio On & Off



Seek station up



## Smartphone App