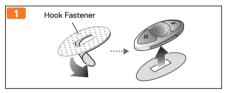

# **QUICK START GUIDE**



SC1M



## QUICK START GUIDE SC1M

We recommend you to read the operating instructions carefully in addition to the Quick Start Guide, in order to understand all the functions and the correct operation.

## Installation





Power On Power Off





- + Button: +
- Button: -
- Button: Center Button
- Battery



## Installation

#### Using the clip





## Using the hook and loop fastener





## Using the tape





## Replace Batterie



## **Button Operation**





♣ Press for 1sec

#### Batterie



#### **Basic Function**

#### Power On



#### Power Off







#### Reset















#### Volume Adjustment



#### Intercom

#### Pairing



## Start Group Intercom



"Group intercom connected"

## End Group Intercom



"Group intercom terminated"

## Mobile Phone

Mobile phone pairing



"Configuration Menu"



"Phone paring"

Answer mobile phone call



End mobile phone call



#### Music

Play & Pause Bluetooth music



Track forward



## FM Radio

Radio On & Off



Seek station up



## Smartphone App



#### Notice

Attaching the product to the helmet is considered a modification to the helmet and may void your helmet's warranty or compromise your helmet's function