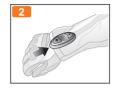

# **QUICK START GUIDE**



SC1M



## QUICK START GUIDE SC1M

We recommend you to read the operating instructions carefully in addition to the Quick Start Guide, in order to understand all the functions and the correct operation.

## Installation





Power On Power Off





- + Button: +
- Button: -
- Button: Center Button
- Battery



## Installation

#### Using the clip





## Using the hook and loop fastener





## Using the tape





## Replace Batterie



## **Button Operation**





♣ Press for 1sec

#### Batterie



#### **Basic Function**

#### Power On



#### Power Off







#### Reset















#### Volume Adjustment



#### Intercom

#### Pairing



## Start Group Intercom



"Group intercom connected"

## End Group Intercom



"Group intercom terminated"

## Mobile Phone

Mobile phone pairing



"Configuration Menu"



"Phone paring"

Answer mobile phone call



End mobile phone call



#### Music

Play & Pause Bluetooth music



Track forward



## FM Radio

Radio On & Off



Seek station up



## Smartphone App



#### Notice

Attaching the product to the helmet is considered a modification to the helmet and may void your helmet's warran