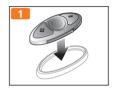

# **QUICK START GUIDE**



SC1M



## QUICK START GUIDE SC1M

We recommend you to read the operating instructions carefully in addition to the Quick Start Guide, in order to understand all the functions and the correct operation.

## Installation





Power On Power Off





- + Button: +
- Button: -
- Button: Center Button
- Battery



## Installation

#### Using the clip





## Using the hook and loop fastener





## Using the tape





## Replace Batterie



## **Button Operation**





♣ Press for 1sec

#### Batterie



#### **Basic Function**

#### Power On



#### Power Off







#### Reset















#### Volume Adjustment



#### Intercom

#### Pairing



## Start Group Intercom



"Group intercom connected"

## End Group Intercom



"Group intercom terminated"

## Mobile Phone

Mobile phone pairing



"Configuration Menu"



"Phone paring"

Answer mobile phone call



End mobile phone call



#### Music

Play & Pause Bluetooth music



Track forward



## FM Radio

Radio On & Off



Seek station up



## Smartphone App



#### Notice

Attaching the product to the helmet is considered a modification to the helmet and may void your helmet's warr