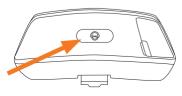

## Installation

Power On Power Off

- + Button: +
- Button: -
- Button: Center Button
- Battery

#### Power On