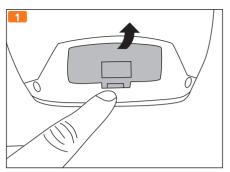

# **QUICK START GUIDE**



SC1M



## QUICK START GUIDE SC1M

We recommend you to read the operating instructions carefully in addition to the Quick Start Guide, in order to understand all the functions and the correct operation.

## Installation





Power On Power Off





- + Button: +
- Button: -
- Button: Center Button
- Battery



## Installation

#### Using the clip





## Using the hook and loop fastener





## Using the tape





## Replace Batterie



## **Button Operation**





♣ Press for 1sec

#### Batterie



#### **Basic Function**

#### Power On



#### Power Off







#### Reset















#### Volume Adjustment



#### Intercom

#### Pairing



## Start Group Intercom



"Group intercom connected"

## End Group Intercom



"Group intercom terminated"

## Mobile Phone

Mobile phone pairing



"Configuration Menu"



"Phone paring"

Answer mobile phone call



End mobile phone call



#### Music

Play & Pause Bluetooth music



Track forward



## FM Radio

Radio On & Off



Seek station up



## Smartphone A