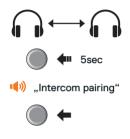

# **QUICK START GUIDE**



SC1M



## QUICK START GUIDE SC1M

We recommend you to read the operating instructions carefully in addition to the Quick Start Guide, in order to understand all the functions and the correct operation.

## Installation





Power On Power Off





- + Button: +
- Button: -
- Button: Center Button
- Battery



## Installation

#### Using the clip





## Using the hook and loop fastener





## Using the tape





## Replace Batterie



## **Button Operation**





♣ Press for 1sec

#### Batterie



#### **Basic Function**

#### Power On



#### Power Off







#### Reset















#### Volume Adjustment



#### Intercom

#### Pairing



## Start Group Intercom



"Group intercom connected"

## End Group Intercom



"Group intercom terminated"

## Mobile Phone

Mobile phone pairing



"Configuration Menu"



"Phone paring"

Answer mobile phone call



End mobile phone call



#### Music

Play & Pause Bluetooth music



Track forward



## FM Radio

Radio On & Off



Seek station up



## Smartphone App



#### Notice

Attaching the product to the helmet is considered a modification to the helmet and may void your helmet's warranty or compromise your helmet's functionality. This may entail risks during an accident, so be fully aware of this fact before using the product. Should you not accept this fact, you may return the product for a full refund.

In some regions, it is prohibited by law to ride motorcycles while wearin