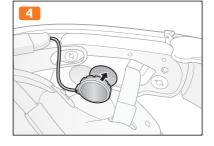

# **QUICK START GUIDE**



SCHUBERTH

SC10UA



#### **QUICK START GUIDE**

# SC10UA

"Hello!" – the SCHUBERTH SC10UA lets you stay connected with everything important to you: your friends on your motorbike and those waiting for you at home. The navigation system provides directions and keeps you entertained while travelling to your destination. Have a great journey and stay connected!



- 1 Status LED
- 2 Charging Port
- Button
- + Button
- **5** Microphone
- 6 Antenna
- Speaker
- 8 Battery

#### Installation













### Charging





#### **Button Operation**

| <b>←</b>          | Tapping        |
|-------------------|----------------|
| ++                | Double Tapping |
| <b>↓</b> III 1sec | Press for 1sec |

#### **Basic Function**





#### Power Off



#### Volume Adjustment



#### Intercom

#### Pairing





#### Start Group Intercom





#### **End Group Intercom**



#### **Mobile Phone**

#### Mobile phone pairing





#### Answer mobile phone call



#### End mobile phone call



#### Voice dial



#### Reject incoming call



#### **Second Mobile Phone & GPS**

#### Second Mobile Phone Pairing & GPS





#### Music

Play & Pause Bluetooth music



Track forward



#### **FM Radio**

Radio On & Off



Seek station up



## **Smartphone App**



#### Reset

If the S10UA is not worki