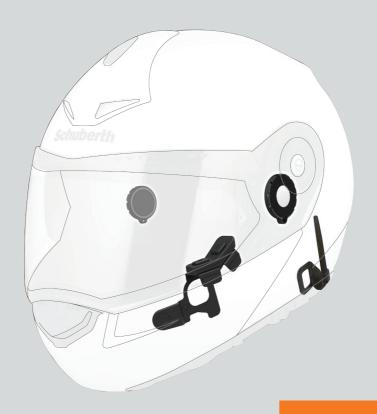

# **QUICK START GUIDE**



SCHUBERTH

SC10UA



#### **QUICK START GUIDE**

# SC10UA

"Hello!" – the SCHUBERTH SC10UA lets you stay connected with everything important to you: your friends on your motorbike and those waiting for you at home. The navigation system provides directions and keeps you entertained while travelling to your destination. Have a great journey and stay connected!



- 1 Status LED
- 2 Charging Port
- Button
- + Button
- **5** Microphone
- 6 Antenna
- Speaker
- 8 Battery

#### Installation













### Charging





#### **Button Operation**

| <b>←</b>          | Tapping        |
|-------------------|----------------|
| ++                | Double Tapping |
| <b>↓</b> III 1sec | Press for 1sec |

#### **Basic Function**





#### Power Off



#### Volume Adjustment



#### Intercom

####