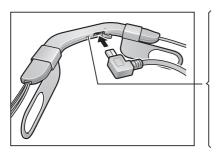

# **QUICK START GUIDE**



SCHUBERTH

SC10UA



#### **QUICK START GUIDE**

# SC10UA

"Hello!" – the SCHUBERTH SC10UA lets you stay connected with everything important to you: your friends on your motorbike and those waiting for you at home. The navigation system provides directions and keeps you entertained while travelling to your destination. Have a great journey and stay connected!



- 1 Status LED
- 2 Charging Port
- Button
- + Button
- **5** Microphone
- 6 Antenna
- Speaker
- 8 Battery

#### Installation













### Charging





#### **Button Operation**

| <b>←</b>          | Tapping        |
|-------------------|----------------|
| ++                | Double Tapping |
| <b>↓</b> III 1sec | Press for 1sec |

#### **Basic Function**





#### Power Off



#### Volume Adjustment



#### Intercom

#### Pairing





#### Start Group Intercom





#### **End Group Intercom**



#### **Mobile Phone**

#### Mobile phone pairing





#### Answer mobile phone call



#### End mobile phone call



#### Voice dial



#### Reject incoming call



#### **Second Mobile Phone & GPS**

#### Second Mobile Phone Pairing & GPS





#### Music

Play & Pause Bluetooth music



Track forward



#### **FM Radio**

Radio On & Off



Seek station up



## **Smartphone App**



#### Reset

If the S10UA is not working properly for any