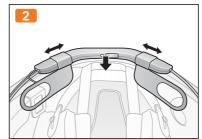

# **QUICK START GUIDE**



SCHUBERTH

SC10UA



#### **QUICK START GUIDE**

# SC10UA

"Hello!" – the SCHUBERTH SC10UA lets you stay connected with everything important to you: your friends on your motorbike and those waiting for you at home. The navigation system provides directions and keeps you entertained while travelling to your destination. Have a great journey and stay connected!



- 1 Status LED
- 2 Charging Port
- Button
- + Button
- **5** Microphone
- 6 Antenna
- Speaker
- 8 Battery

#### Installation













### Charging





#### **Button Operation**

| <b>←</b>          | Tapping        |
|-------------------|----------------|
| ++                | Double Tapping |
| <b>↓</b> III 1sec | Press for 1sec |

#### **Basic Function**





#### Power Off



#### Volume Adjustment



#### Intercom

#### Pairing





#### Start Group Intercom





#### **End Group Intercom**



#### **Mobile Phone**

#### Mobile phone pairing





#### Answer mobile phone call



#### End mobile phone call



#### Voice dial



#### Reject incoming call



#### **Second Mobile Phone & GPS**

#### Second Mobile Phone Pairing & GPS





#### Music

Play & Pause Bluetooth music



Track forward



#### **FM Radio**

Radio On & Off



Seek station up



## **Smartphone App**



#### Reset

If the S10UA is not w