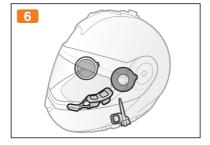

#### Installation

- 1 Status LED
- 2 Charging Port
- Button
- + Button
- **5** Microphone
- 6 Antenna
- Speaker
- 8 Battery