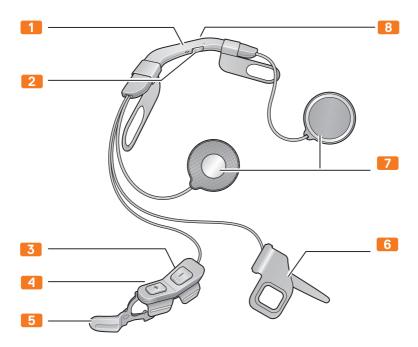

- 1 Status LED
- 2 Charging Port
- Button
- + Button
- **5** Microphone
- 6 Antenna
- Speaker
- 8 Battery