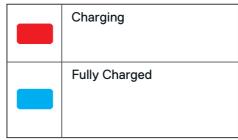

# **QUICK START GUIDE**



SCHUBERTH

SC10UA



#### **QUICK START GUIDE**

# SC10UA

"Hello!" – the SCHUBERTH SC10UA lets you stay connected with everything important to you: your friends on your motorbike and those waiting for you at home. The navigation system provides directions and keeps you entertained while travelling to your destination. Have a great journey and stay connected!



- 1 Status LED
- 2 Charging Port
- Button
- + Button
- **5** Microphone
- 6 Antenna
- Speaker
- 8 Battery

#### Installation













### Charging





#### **Button Operation**

| <b>←</b>          | Tapping        |
|-------------------|----------------|
| ++                | Double Tapping |
| <b>↓</b> III 1sec | Press for 1sec |

#### **Basic Function**





#### Power Off



#### Volume Adjustment



#### Intercom

#### Pairing





#### Start Group Intercom





#### **End Group Intercom**



#### **Mobile Phone**

#### Mobile phone pairing





#### Answer mobile phone call



#### End mobile phone call



#### Voice dial



#### Reject incoming call



#### **Second Mobile Phone & GPS**

#### Second Mobile Phone Pairing & GPS





#### Music

Play & Pause Bluetooth music



Track forward



#### **FM Radio**

Radio On & Off



Seek station up



## **Smartphone App**



#### Reset

If the S10UA is not working properly for any re