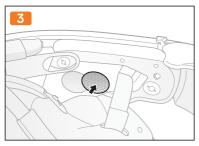

# **QUICK START GUIDE**



SCHUBERTH

SC10UA



#### **QUICK START GUIDE**

# SC10UA

"Hello!" – the SCHUBERTH SC10UA lets you stay connected with everything important to you: your friends on your motorbike and those waiting for you at home. The navigation system provides directions and keeps you entertained while travelling to your destination. Have a great journey and stay connected!



- 1 Status LED
- 2 Charging Port
- Button
- + Button
- **5** Microphone
- 6 Antenna
- Speaker
- 8 Battery

#### Installation













### Charging





#### **Button Operation**

| <b>←</b>          | Tapping        |
|-------------------|----------------|
| ++                | Double Tapping |
| <b>↓</b> III 1sec | Press for 1sec |

#### **Basic Function**





#### Power Off



#### Volume Adjustment



#### Intercom

#### Pairing





#### Start Group Intercom





#### **End Group Intercom**



#### **Mobile Phone**

#### Mobile phone pairing





#### Answer mobile phone call



#### End mobile phone call



#### Voice dial



#### Reject incoming call



#### **Second Mobile Phone & GPS**

#### Second Mobile Phone Pairing & GPS





#### Music

Play & Pause Bluetooth music



Track forward



#### **FM Radio**

Radio On & Off



Seek station up



## **Smartphone App**



#### Reset

If the S10UA is not wor