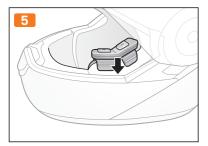

# **QUICK START GUIDE**



SCHUBERTH

SC10UA



#### **QUICK START GUIDE**

# SC10UA

"Hello!" – the SCHUBERTH SC10UA lets you stay connected with everything important to you: your friends on your motorbike and those waiting for you at home. The navigation system provides directions and keeps you entertained while travelling to your destination. Have a great journey and stay connected!



- 1 Status LED
- 2 Charging Port
- Button
- + Button
- **5** Microphone
- 6 Antenna
- Speaker
- 8 Battery

#### Installation













### Charging





#### **Button Operation**

| <b>←</b>          | Tapping        |
|-------------------|----------------|
| ++                | Double Tapping |
| <b>↓</b> III 1sec | Press for 1sec |

#### **Basic Function**





#### Power Off



#### Volume Adjustment



#### Intercom

#### Pairing





#### Start Group Intercom





#### **End Group Intercom**



#### **Mobile Phone**

#### Mobile phone pairing





#### Answer mobile phone call



#### End mobile phone call



#### Voice dial



#### Reject incoming call



#### **Second Mobile Phone & GPS**

#### Second Mobile Phone Pairing & GPS





#### Music

Play & Pause Bluetooth music



Track forward



#### **FM Radio**

Radio On & Off



Seek station up



## **Smartphone App**



#### Reset

If the S10UA is not working