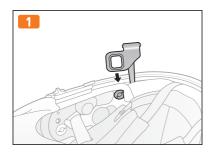

# **QUICK START GUIDE**



SCHUBERTH

SC10UA



#### **QUICK START GUIDE**

# SC10UA

"Hello!" – the SCHUBERTH SC10UA lets you stay connected with everything important to you: your friends on your motorbike and those waiting for you at home. The navigation system provides directions and keeps you entertained while travelling to your destination. Have a great journey and stay connected!



- 1 Status LED
- 2 Charging Port
- Button
- + Button
- **5** Microphone
- 6 Antenna
- Speaker
- 8 Battery

#### Installation













### Charging





#### **Button Operation**

| <b>←</b>          | Tapping        |
|-------------------|----------------|
| ++                | Double Tapping |
| <b>↓</b> III 1sec | Press for 1sec |

#### **Basic Function**





#### Power Off



#### Volume Adjustment



#### Intercom

#### Pairing





#### Start Group Intercom





#### **End Group Intercom**



#### **Mobile Phone**

#### Mobile phone pairing





#### Answer mobile phone call



#### End mobile phone call



#### Voice dial



#### Reject incoming call



#### **Second Mobile Phone & GPS**

#### Second Mobile Phone Pairing & GPS





#### Music

Play & Pause Bluetooth music



Track forward



#### **FM Radio**

Radio On & Off



Seek station up



## **Smartphone App**



#### Reset

If the S10UA is not