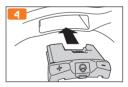

# **QUICK START GUIDE**







# QUICK START GUIDE

"Hello!" – the SCHUBERTH SC1 lets you stay connected with everything important to you: your friends on your motorbike and those waiting for you at home. The navigation system provides directions and keeps you entertained while travelling to your destination.

Have a great journey and stay connected!











#### Installation

SCHUBERTH C4















#### SCHUBERTH R2















## Charging



### **Button Operation**

| +                | Tapping        |
|------------------|----------------|
| <b>+ +</b>       | Double Tapping |
| <b>4</b> 11 1sec | Press for 1sec |

#### **Basic Function**

Power On

+ & - ቊ 1sec

Power Off

+ & - 🗰 3sec

Volume Adjustment



#### Intercom



Start Group Intercom



- ቊ 1sec

End Group Intercom



#### Mobile Phone

Mobile phone pairing



2. 🕂 🗲 🗲

Answer mobile phone call



End mobile phone call



+ 🗰 2sec

Voice dial





Reject incoming call





Second Mobile Phone Pairing & GPS



2. + + + +

#### Music

Play & Pause Bluetooth music



Track forward

+ 🗰 2sec

#### FM Radio\*

Radio On & Off





Seek station up



\*: only SC1 ADVANCED Smartphone App



#### Notice

Attaching the product to the helmet is consider