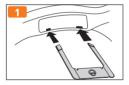

# **QUICK START GUIDE**







# QUICK START GUIDE

"Hello!" – the SCHUBERTH SC1 lets you stay connected with everything important to you: your friends on your motorbike and those waiting for you at home. The navigation system provides directions and keeps you entertained while travelling to your destination.

Have a great journey and stay connected!











#### Installation

SCHUBERTH C4















#### SCHUBERTH R2















## Charging



### **Button Operation**

| +                | Tapping        |
|------------------|----------------|
| <b>+ +</b>       | Double Tapping |
| <b>4</b> 11 1sec | Press for 1sec |

#### **Basic Function**

Power On

+ & - ቊ 1sec

Power Off

+ & - 🗰 3sec

Volume Adjustment



#### Intercom



Start Group Intercom



- ቊ 1sec

End Group Intercom



#### Mobile Phone

Mobile phone pairing



2. 🕂 🗲 🗲

Answer mobile phone call



End mobile phone call



+ 🗰 2sec

Voice dial





Reject incoming call





Second Mobile Phone Pairing & GPS



2. + + + +

#### Music

Play & Pause Bluetooth music



Track forward

+ 🗰 2sec

#### FM Radio\*

Radio On & Off





Seek station up



\*: only SC1 ADVANCED Smartphone App



#### Notice

Attaching the product to the helmet is