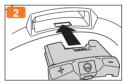

# **QUICK START GUIDE**







# QUICK START GUIDE

"Hello!" – the SCHUBERTH SC1 lets you stay connected with everything important to you: your friends on your motorbike and those waiting for you at home. The navigation system provides directions and keeps you entertained while travelling to your destination.

Have a great journey and stay connected!











#### Installation

SCHUBERTH C4















#### SCHUBERTH R2















## Charging



### **Button Operation**

| +                | Tapping        |
|------------------|----------------|
| <b>+ +</b>       | Double Tapping |
| <b>4</b> 11 1sec | Press for 1sec |

#### **Basic Function**

Power On

+ & - ቊ 1sec

Power Off

+ & - 🗰 3sec

Volume Adjustment



#### Intercom



Start Group Intercom



- ቊ 1sec

End Group Intercom



#### Mobile Phone

Mobile phone pairing



2. 🕂 🗲 🗲

Answer mobile phone call



End mobile phone call



+ 🗰 2sec

Voice dial





Reject incoming call





Second Mobile Phone Pairing & GPS



2. + + + +

#### Music

Play & Pause Bluetooth music



Track forward

+ 🗰 2sec

#### FM Radio\*

Radio On & Off





Seek station up



\*: only SC1 ADVANCED Smartphone App



#### Notice

Attaching