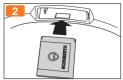

# **QUICK START GUIDE**







# QUICK START GUIDE

"Hello!" – the SCHUBERTH SC1 lets you stay connected with everything important to you: your friends on your motorbike and those waiting for you at home. The navigation system provides directions and keeps you entertained while travelling to your destination.

Have a great journey and stay connected!











#### Installation

SCHUBERTH C4















#### SCHUBERTH R2















## Charging



### **Button Operation**

| +                | Tapping        |
|------------------|----------------|
| <b>+ +</b>       | Double Tapping |
| <b>4</b> 11 1sec | Press for 1sec |

#### **Basic Function**

Power On

+ & - ቊ 1sec

Power Off

+ & - 🗰 3sec

Volume Adjustment



#### Intercom



Start Group Intercom



- ቊ 1sec

End Group Intercom



#### Mobile Phone

Mobile phone pairing



2. 🕂 🗲 🗲

Answer mobile phone call



End mobile phone call



+ 🗰 2sec

Voice dial





Reject incoming call





Second Mobile Phone Pairing & GPS



2. + + + +

#### Music

Play & Pause Bluetooth music



Track forward

+ 🗰 2sec

#### FM Radio\*

Radio On & Off





Seek station up



\*: only SC1 ADVANCED Smartphone App



#### Notice

Attaching the