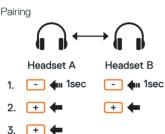

#### Mobile Phone

Mobile phone pairing

2. 🕂 🗲 🗲

Answer mobile phone call

End mobile phone call

+ 🗰 2sec

Voice dial

Reject incoming call

Second Mobile Phone Pairing & GPS

2. + + + +