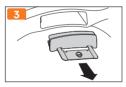

# **QUICK START GUIDE**







# QUICK START GUIDE

"Hello!" – the SCHUBERTH SC1 lets you stay connected with everything important to you: your friends on your motorbike and those waiting for you at home. The navigation system provides directions and keeps you entertained while travelling to your destination.

Have a great journey and stay connected!











#### Installation

SCHUBERTH C4















#### SCHUBERTH R2















## Charging



### **Button Operation**

| +                | Tapping        |
|------------------|----------------|
| <b>+ +</b>       | Double Tapping |
| <b>4</b> 11 1sec | Press for 1sec |

#### **Basic Function**

Power On

+ & - ቊ 1sec

Power Off

+ & - 🗰 3sec

Volume Adjustment



#### Intercom



Start Group Intercom



- ቊ 1sec

End Group Intercom



#### Mobile Phone

Mobile phone pairing



2. 🕂 🗲 🗲

Answer mobile phone call



End mobile phone call



+ 🗰 2sec

Voice dial





Reject incoming call





Second Mobile Phone Pairing & GPS



2. + + + +

#### Music

Play & Pause Bluetooth music



Track forward

+ 🗰 2sec

#### FM Radio\*

Radio On & Off





Seek station up



\*: only SC1 ADVANCED Smartphone App



#### Notice

Attaching the product to the helmet is co