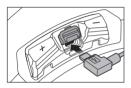

# **QUICK START GUIDE**







# QUICK START GUIDE

"Hello!" – the SCHUBERTH SC1 lets you stay connected with everything important to you: your friends on your motorbike and those waiting for you at home. The navigation system provides directions and keeps you entertained while travelling to your destination.

Have a great journey and stay connected!











#### Installation

SCHUBERTH C4















#### SCHUBERTH R2















## Charging



### **Button Operation**

| +                | Tapping        |
|------------------|----------------|
| <b>+ +</b>       | Double Tapping |
| <b>4</b> 11 1sec | Press for 1sec |

#### **Basic Function**

Power On

+ & - ቊ 1sec

Power Off

+ & - 🗰 3sec

Volume Adjustment



#### Intercom



Start Group Intercom



- ቊ 1sec

End Group Intercom



#### Mobile Phone

Mobile phone pairing



2. 🕂 🗲 🗲

Answer mobile phone call



End mobile phone call



+ 🗰 2sec

Voice dial





Reject incoming call





Second Mobile Phone Pairing & GPS



2. + + + +

#### Music

Play & Pause Bluetooth music



Track forward

+ 🗰 2sec

#### FM Radio\*

Radio On & Off





Seek station up



\*: only SC1 ADVANCED Smartphone App



#### Notice

Attaching the product to the helmet is considered a modification t