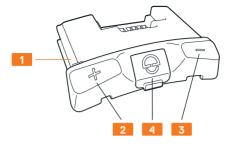

#### Installation

SCHUBERTH C4

### **Button Operation**

| +                | Tapping        |
|------------------|----------------|
| <b>+ +</b>       | Double Tapping |
| <b>4</b> 11 1sec | Press for 1sec |