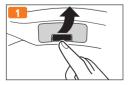

# **QUICK START GUIDE**







# QUICK START GUIDE

"Hello!" – the SCHUBERTH SC1 lets you stay connected with everything important to you: your friends on your motorbike and those waiting for you at home. The navigation system provides directions and keeps you entertained while travelling to your destination.

Have a great journey and stay connected!











#### Installation

SCHUBERTH C4















#### SCHUBERTH R2















## Charging



### **Button Operation**

| +                | Tapping        |
|------------------|----------------|
| <b>+ +</b>       | Double Tapping |
| <b>4</b> 11 1sec | Press for 1sec |

#### **Basic Function**

Power On

+ & - ቊ 1sec

Power Off

+ & - 🗰 3sec

Volume Adjustment



#### Intercom



Start Group Intercom



- ቊ 1sec

End Group Intercom



#### Mobile Phone

Mobile phone pairing



2. 🕂 🗲 🗲

Answer mobile phone call



End mobile phone call



+ 🗰 2sec

Voice dial





Reject incoming call





Second Mobile Phone Pairing & GPS



2. + + + +

#### Music

Play & Pause Bluetooth music



Track forward

+ 🗰 2sec

#### FM Radio\*

Radio On & Off





Seek station up



\*: only SC1 ADVANCED Smartphone App



#### Notice

Attaching the product to the helmet is cons