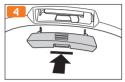

# **QUICK START GUIDE**







# QUICK START GUIDE

"Hello!" – the SCHUBERTH SC1 lets you stay connected with everything important to you: your friends on your motorbike and those waiting for you at home. The navigation system provides directions and keeps you entertained while travelling to your destination.

Have a great journey and stay connected!











#### Installation

SCHUBERTH C4















#### SCHUBERTH R2















## Charging



### **Button Operation**

| +                | Tapping        |
|------------------|----------------|
| <b>+ +</b>       | Double Tapping |
| <b>4</b> 11 1sec | Press for 1sec |

#### **Basic Function**

Power On

+ & - ቊ 1sec

Power Off

+ & - 🗰 3sec

Volume Adjustment



#### Intercom



Start Group Intercom



- ቊ 1sec

End Group Intercom



#### Mobile Phone

Mobile phone pairing



2. 🕂 🗲 🗲

Answer mobile phone call



End mobile phone call



+ 🗰 2sec

Voice dial





Reject incoming call





Second Mobile Phone Pairing & GPS



2. + + + +

#### Music

Play & Pause Bluetooth music



Track forward

+ 🗰 2sec

#### FM Radio\*

Radio On & Off





Seek station up



\*: only SC1 ADVANCED Smartphone App



#### Notice

Attaching the prod