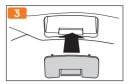

# **QUICK START GUIDE**







# QUICK START GUIDE

"Hello!" – the SCHUBERTH SC1 lets you stay connected with everything important to you: your friends on your motorbike and those waiting for you at home. The navigation system provides directions and keeps you entertained while travelling to your destination.

Have a great journey and stay connected!











#### Installation

SCHUBERTH C4















#### SCHUBERTH R2















## Charging



### **Button Operation**

| +                | Tapping        |
|------------------|----------------|
| <b>+ +</b>       | Double Tapping |
| <b>4</b> 11 1sec | Press for 1sec |

#### **Basic Function**

Power On

+ & - ቊ 1sec

Power Off

+ & - 🗰 3sec

Volume Adjustment



#### Intercom



Start Group Intercom



- ቊ 1sec

End Group Intercom



#### Mobile Phone

Mobile phone pairing



2. 🕂 🗲 🗲

Answer mobile phone call



End mobile phone call



+ 🗰 2sec

Voice dial





Reject incoming call





Second Mobile Phone Pairing & GPS



2. + + + +

#### Music

Play & Pause Bluetooth music



Track forward

+ 🗰 2sec

#### FM Radio\*

Radio On & Off





Seek station up



\*: only SC1 ADVANCED Smartphone App



#### Notice

Attaching the product to the helmet is considered a