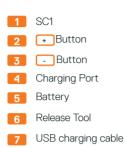

# **QUICK START GUIDE**







# QUICK START GUIDE

"Hello!" – the SCHUBERTH SC1 lets you stay connected with everything important to you: your friends on your motorbike and those waiting for you at home. The navigation system provides directions and keeps you entertained while travelling to your destination.

Have a great journey and stay connected!











#### Installation

SCHUBERTH C4















#### SCHUBERTH R2















## Charging



### **Button Operation**

| +                | Tapping        |
|------------------|----------------|
| <b>+ +</b>       | Double Tapping |
| <b>4</b> 11 1sec | Press for 1sec |

#### **Basic Function**

Power On

+ & - ቊ 1sec

Power Off

+ & - 🗰 3sec

Volume Adjustment



#### Intercom



Start Group Intercom



- ቊ 1sec

End Group Intercom



#### Mobile Phone

Mobile phone pairing



2. 🕂 🗲 🗲

Answer mobile phone call



End mobile phone call



+ 🗰 2sec

Voice dial





Reject incoming call





Second Mobile Phone Pairing & GPS



2. + + + +

#### Music

Play & Pause Bluetooth music



Track forward

+ 🗰 2sec

#### FM Radio\*

Radio On & Off





Seek station up



\*: only SC1 ADVANCED Sm