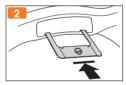

# **QUICK START GUIDE**







# QUICK START GUIDE

"Hello!" – the SCHUBERTH SC1 lets you stay connected with everything important to you: your friends on your motorbike and those waiting for you at home. The navigation system provides directions and keeps you entertained while travelling to your destination.

Have a great journey and stay connected!











#### Installation

SCHUBERTH C4















#### SCHUBERTH R2















## Charging



### **Button Operation**

| +                | Tapping        |
|------------------|----------------|
| <b>+ +</b>       | Double Tapping |
| <b>4</b> 11 1sec | Press for 1sec |

#### **Basic Function**

Power On

+ & - ቊ 1sec

Power Off

+ & - 🗰 3sec

Volume Adjustment



#### Intercom



Start Group Intercom



- ቊ 1sec

End Group Intercom



#### Mobile Phone

Mobile phone pairing



2. 🕂 🗲 🗲

Answer mobile phone call



End mobile phone call



+ 🗰 2sec

Voice dial





Reject incoming call





Second Mobile Phone Pairing & GPS



2. + + + +

#### Music

Play & Pause Bluetooth music



Track forward

+ 🗰 2sec

#### FM Radio\*

Radio On & Off





Seek station up



\*: only SC1 ADVANCED Smartphone App



#### Notice

Attaching the product to the helmet is consid