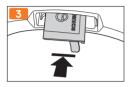

# **QUICK START GUIDE**







# QUICK START GUIDE

"Hello!" – the SCHUBERTH SC1 lets you stay connected with everything important to you: your friends on your motorbike and those waiting for you at home. The navigation system provides directions and keeps you entertained while travelling to your destination.

Have a great journey and stay connected!











#### Installation

SCHUBERTH C4















#### SCHUBERTH R2















## Charging



### **Button Operation**

| +                | Tapping        |
|------------------|----------------|
| <b>+ +</b>       | Double Tapping |
| <b>4</b> 11 1sec | Press for 1sec |

#### **Basic Function**

Power On

+ & - ቊ 1sec

Power Off

+ & - 🗰 3sec

Volume Adjustment



#### Intercom



Start Group Intercom



- ቊ 1sec

End Group Intercom



#### Mobile Phone

Mobile phone pairing



2. 🕂 🗲 🗲

Answer mobile phone call



End mobile phone call



+ 🗰 2sec

Voice dial





Reject incoming call





Second Mobile Phone Pairing & GPS



2. + + + +

#### Music

Play & Pause Bluetooth music



Track forward

+ 🗰 2sec

#### FM Radio\*

Radio On & Off





Seek station up



\*: only SC1 ADVANCED Smartphone App



#### Notice

Attaching the pr