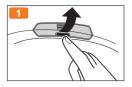

# **QUICK START GUIDE**







# QUICK START GUIDE

"Hello!" – the SCHUBERTH SC1 lets you stay connected with everything important to you: your friends on your motorbike and those waiting for you at home. The navigation system provides directions and keeps you entertained while travelling to your destination.

Have a great journey and stay connected!











#### Installation

SCHUBERTH C4















#### SCHUBERTH R2















## Charging



### **Button Operation**

| +                | Tapping        |
|------------------|----------------|
| <b>+ +</b>       | Double Tapping |
| <b>4</b> 11 1sec | Press for 1sec |

#### **Basic Function**

Power On

+ & - ቊ 1sec

Power Off

+ & - 🗰 3sec

Volume Adjustment



#### Intercom



Start Group Intercom



- ቊ 1sec

End Group Intercom



#### Mobile Phone

Mobile phone pairing



2. 🕂 🗲 🗲

Answer mobile phone call



End mobile phone call



+ 🗰 2sec

Voice dial





Reject incoming call





Second Mobile Phone Pairing & GPS



2. + + + +

#### Music

Play & Pause Bluetooth music



Track forward

+ 🗰 2sec

#### FM Radio\*

Radio On & Off





Seek station up



\*: only SC1 ADVANCED Smartphone App



#### Notice

Attaching th