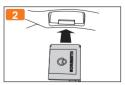

# **QUICK START GUIDE**







# QUICK START GUIDE

"Hello!" – the SCHUBERTH SC1 lets you stay connected with everything important to you: your friends on your motorbike and those waiting for you at home. The navigation system provides directions and keeps you entertained while travelling to your destination.

Have a great journey and stay connected!











#### Installation

SCHUBERTH C4















#### SCHUBERTH R2















## Charging



### **Button Operation**

| +                | Tapping        |
|------------------|----------------|
| <b>+ +</b>       | Double Tapping |
| <b>4</b> 11 1sec | Press for 1sec |

#### **Basic Function**

Power On

+ & - ቊ 1sec

Power Off

+ & - 🗰 3sec

Volume Adjustment



#### Intercom



Start Group Intercom



- ቊ 1sec

End Group Intercom



#### Mobile Phone

Mobile phone pairing



2. 🕂 🗲 🗲

Answer mobile phone call



End mobile phone call



+ 🗰 2sec

Voice dial





Reject incoming call





Second Mobile Phone Pairing & GPS



2. + + + +

#### Music

Play & Pause Bluetooth music



Track forward

+ 🗰 2sec

#### FM Radio\*

Radio On & Off





Seek station up



\*: only SC1 ADVANCED Smartphone App



#### Notice

Attaching the product to the helmet is considered