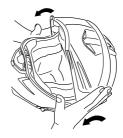

# **QUICK START GUIDE**



SCHUBERTH





#### **QUICK START GUIDE**

# C3PRO

With the SCHUBERTH C3 PRO, you have made an excellent choice. Universally adept with regards to functionality, comfort and protection. The C3 Pro is a flip-up helmet which is as suited for long tours as it is in fast stretches.

We wish you a safe ride.

Jan-Christian Becker
CEO SCHUBERTH GmbH

Thomas Schulz

Product Management SCHUBERTH GmbH



- 1 Face shield
- 2 Sun visor
- 3 Ventilation
- 4 Chin bar release
- 5 Chin strap
- 6 Slide for sun visor
- 7 Face shield mechanics
- 8 Head ventilation

#### Chin bar







# Chin strap







## Adjusting the chin strap





#### Face shield and sun visor







#### Ventilation





## Removing the face shield





# Installing the face shield





#### **Communication systems systems**



As accessories available, ask your specialist supplier.