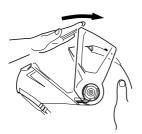

# **QUICK START GUIDE**



SCHUBERTH





#### **QUICK START GUIDE**

# C3PRO

With the SCHUBERTH C3 PRO, you have made an excellent choice. Universally adept with regards to functionality, comfort and protection. The C3 Pro is a flip-up helmet which is as suited for long tours as it is in fast stretches.

We wish you a safe ride.

Jan-Christian Becker
CEO SCHUBERTH GmbH

Thomas Schulz

Product Management SCHUBERTH GmbH



- 1 Face shield
- 2 Sun visor
- 3 Ventilation
- 4 Chin bar release
- 5 Chin strap
- 6 Slide for sun visor
- 7 Face shield mechanics
- 8 Head ventilation

#### Chin bar







# Chin strap







## Adjusting the chin strap





#### Face shield and sun visor







#### Ventilation





## Removing the face shield





# Installing the face shield





#### **Communication systems systems**



As accessories available, ask your specialist supplier.