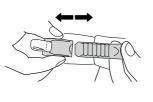

# **QUICK START GUIDE**



SCHUBERTH





#### **QUICK START GUIDE**

# C3PRO

With the SCHUBERTH C3 PRO, you have made an excellent choice. Universally adept with regards to functionality, comfort and protection. The C3 Pro is a flip-up helmet which is as suited for long tours as it is in fast stretches.

We wish you a safe ride.

Jan-Christian Becker
CEO SCHUBERTH GmbH

Thomas Schulz

Product Management SCHUBERTH GmbH



- 1 Face shield
- 2 Sun visor
- 3 Ventilation
- 4 Chin bar release
- 5 Chin strap
- 6 Slide for sun visor
- 7 Face shield mechanics
- 8 Head ventilation

#### Chin bar







# Chin strap







## Adjusting the chin strap





#### Face shield and sun visor







#### Ventilation





## Removing the face shield





# Installing the face shield





#### **Communication systems systems**



As accessories available, ask your specialist supplier.