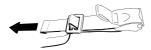

# **QUICK START GUIDE**



SCHUBERTH





#### **QUICK START GUIDE**

# C3PRO

With the SCHUBERTH C3 PRO, you have made an excellent choice. Universally adept with regards to functionality, comfort and protection. The C3 Pro is a flip-up helmet which is as suited for long tours as it is in fast stretches.

We wish you a safe ride.

Jan-Christian Becker
CEO SCHUBERTH GmbH

Thomas Schulz

Product Management SCHUBERTH GmbH



- 1 Face shield
- 2 Sun visor
- 3 Ventilation
- 4 Chin bar release
- 5 Chin strap
- 6 Slide for sun visor
- 7 Face shield mechanics
- 8 Head ventilation

#### Chin bar







# Chin strap







## Adjusting the chin strap





#### Face shield and sun visor







#### Ventilation





## Removing the face shield





# Installing the face shield





#### **Communication systems systems**



As accessories available, ask your specialist supplier.