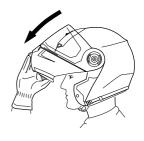

# **QUICK START GUIDE**



SCHUBERTH





#### **QUICK START GUIDE**

# C3PRO

With the SCHUBERTH C3 PRO, you have made an excellent choice. Universally adept with regards to functionality, comfort and protection. The C3 Pro is a flip-up helmet which is as suited for long tours as it is in fast stretches.

We wish you a safe ride.

Jan-Christian Becker
CEO SCHUBERTH GmbH

Thomas Schulz

Product Management SCHUBERTH GmbH



- 1 Face shield
- 2 Sun visor
- 3 Ventilation
- 4 Chin bar release
- 5 Chin strap
- 6 Slide for sun visor
- 7 Face shield mechanics
- 8 Head ventilation

#### Chin bar







# Chin strap







## Adjusting the chin strap





#### Face shield and sun visor







#### Ventilation





## Removing the face shield





# Installing the face shield





#### **Communication systems systems**



As accessories available, ask your specialist supplier.