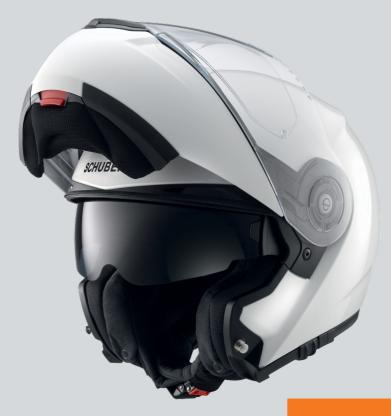

# C3PRO

With the SCHUBERTH C3 PRO, you have made an excellent choice. Universally adept with regards to functionality, comfort and protection. The C3 Pro is a flip-up helmet which is as suited for long tours as it is in fast stretches.

We wish you a safe ride.

Jan-Christian Becker
CEO SCHUBERTH GmbH

Thomas Schulz

Product Management SCHUBERTH GmbH

- 1 Face shield
- 2 Sun visor
- 3 Ventilation
- 4 Chin bar release
- 5 Chin strap
- 6 Slide for sun visor
- 7 Face shield mechanics
- 8 Head ventilation