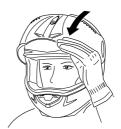

# **QUICK START GUIDE**



SCHUBERTH





#### **QUICK START GUIDE**

# C3PRO

With the SCHUBERTH C3 PRO, you have made an excellent choice. Universally adept with regards to functionality, comfort and protection. The C3 Pro is a flip-up helmet which is as suited for long tours as it is in fast stretches.

We wish you a safe ride.

Jan-Christian Becker
CEO SCHUBERTH GmbH

Thomas Schulz

Product Management SCHUBERTH GmbH



- 1 Face shield
- 2 Sun visor
- 3 Ventilation
- 4 Chin bar release
- 5 Chin strap
- 6 Slide for sun visor
- 7 Face shield mechanics
- 8 Head ventilation

#### Chin bar







# Chin strap







## Adjusting the chin strap





#### Face shield and sun visor







#### Ventilation





## Removing the face shield





# Installing the face shield





#### **Communication systems systems**



As accessories available, ask your specialist supplier.