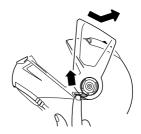

# **QUICK START GUIDE**



SCHUBERTH





#### **QUICK START GUIDE**

# C3PRO

With the SCHUBERTH C3 PRO, you have made an excellent choice. Universally adept with regards to functionality, comfort and protection. The C3 Pro is a flip-up helmet which is as suited for long tours as it is in fast stretches.

We wish you a safe ride.

Jan-Christian Becker
CEO SCHUBERTH GmbH

Thomas Schulz

Product Management SCHUBERTH GmbH



- 1 Face shield
- 2 Sun visor
- 3 Ventilation
- 4 Chin bar release
- 5 Chin strap
- 6 Slide for sun visor
- 7 Face shield mechanics
- 8 Head ventilation

#### Chin bar







# Chin strap







## Adjusting the chin strap





#### Face shield and sun visor







#### Ventilation





## Removing the face shield





# Installing the face shield





#### **Communication systems systems**



As accessories available, ask your specialist supplier.