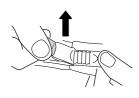

# **QUICK START GUIDE**



SCHUBERTH





#### **QUICK START GUIDE**

# C3PRO

With the SCHUBERTH C3 PRO, you have made an excellent choice. Universally adept with regards to functionality, comfort and protection. The C3 Pro is a flip-up helmet which is as suited for long tours as it is in fast stretches.

We wish you a safe ride.

Jan-Christian Becker
CEO SCHUBERTH GmbH

Thomas Schulz

Product Management SCHUBERTH GmbH



- 1 Face shield
- 2 Sun visor
- 3 Ventilation
- 4 Chin bar release
- 5 Chin strap
- 6 Slide for sun visor
- 7 Face shield mechanics
- 8 Head ventilation

#### Chin bar







# Chin strap







## Adjusting the chin strap





#### Face shield and sun visor







#### Ventilation





## Removing the face shield





# Installing the face shield





#### **Communication systems systems**



As accessories available, ask your specialist supplier.