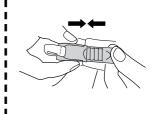

# **QUICK START GUIDE**



SCHUBERTH





#### **QUICK START GUIDE**

# C3PRO

With the SCHUBERTH C3 PRO, you have made an excellent choice. Universally adept with regards to functionality, comfort and protection. The C3 Pro is a flip-up helmet which is as suited for long tours as it is in fast stretches.

We wish you a safe ride.

Jan-Christian Becker
CEO SCHUBERTH GmbH

Thomas Schulz

Product Management SCHUBERTH GmbH



- 1 Face shield
- 2 Sun visor
- 3 Ventilation
- 4 Chin bar release
- 5 Chin strap
- 6 Slide for sun visor
- 7 Face shield mechanics
- 8 Head ventilation

#### Chin bar







# Chin strap







## Adjusting the chin strap





#### Face shield and sun visor







#### Ventilation





## Removing the face shield





# Installing the face shield





#### **Communication systems systems**



As accessories available, ask your specialist supplier.