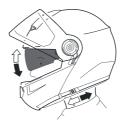

# **QUICK START GUIDE**



SCHUBERTH





#### **QUICK START GUIDE**

# C3PRO

With the SCHUBERTH C3 PRO, you have made an excellent choice. Universally adept with regards to functionality, comfort and protection. The C3 Pro is a flip-up helmet which is as suited for long tours as it is in fast stretches.

We wish you a safe ride.

Jan-Christian Becker
CEO SCHUBERTH GmbH

Thomas Schulz

Product Management SCHUBERTH GmbH



- 1 Face shield
- 2 Sun visor
- 3 Ventilation
- 4 Chin bar release
- 5 Chin strap
- 6 Slide for sun visor
- 7 Face shield mechanics
- 8 Head ventilation

#### Chin bar







# Chin strap







## Adjusting the chin strap





#### Face shield and sun visor







#### Ventilation





## Removing the face shield





# Installing the face shield





#### **Communication systems systems**



As accessories available, ask your specialist supplier.