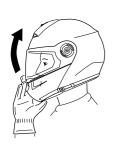

# **QUICK START GUIDE**



SCHUBERTH





#### **QUICK START GUIDE**

# C3PRO

With the SCHUBERTH C3 PRO, you have made an excellent choice. Universally adept with regards to functionality, comfort and protection. The C3 Pro is a flip-up helmet which is as suited for long tours as it is in fast stretches.

We wish you a safe ride.

Jan-Christian Becker
CEO SCHUBERTH GmbH

Thomas Schulz

Product Management SCHUBERTH GmbH



- 1 Face shield
- 2 Sun visor
- 3 Ventilation
- 4 Chin bar release
- 5 Chin strap
- 6 Slide for sun visor
- 7 Face shield mechanics
- 8 Head ventilation

#### Chin bar







# Chin strap







## Adjusting the chin strap





#### Face shield and sun visor







#### Ventilation





## Removing the face shield





# Installing the face shield





#### **Communication systems systems**



As accessories available, ask your specialist supplier.