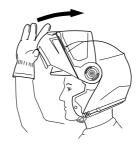

# **QUICK START GUIDE**



SCHUBERTH





#### **QUICK START GUIDE**

# C3PRO

With the SCHUBERTH C3 PRO, you have made an excellent choice. Universally adept with regards to functionality, comfort and protection. The C3 Pro is a flip-up helmet which is as suited for long tours as it is in fast stretches.

We wish you a safe ride.

Jan-Christian Becker
CEO SCHUBERTH GmbH

Thomas Schulz

Product Management SCHUBERTH GmbH



- 1 Face shield
- 2 Sun visor
- 3 Ventilation
- 4 Chin bar release
- 5 Chin strap
- 6 Slide for sun visor
- 7 Face shield mechanics
- 8 Head ventilation

#### Chin bar







# Chin strap







## Adjusting the chin strap





#### Face shield and sun visor







#### Ventilation





## Removing the face shield





# Installing the face shield





#### **Communication systems systems**



As accessories available, ask your specialist supplier.