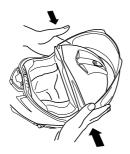

# **QUICK START GUIDE**



SCHUBERTH





#### **QUICK START GUIDE**

# C3PRO

With the SCHUBERTH C3 PRO, you have made an excellent choice. Universally adept with regards to functionality, comfort and protection. The C3 Pro is a flip-up helmet which is as suited for long tours as it is in fast stretches.

We wish you a safe ride.

Jan-Christian Becker
CEO SCHUBERTH GmbH

Thomas Schulz

Product Management SCHUBERTH GmbH



- 1 Face shield
- 2 Sun visor
- 3 Ventilation
- 4 Chin bar release
- 5 Chin strap
- 6 Slide for sun visor
- 7 Face shield mechanics
- 8 Head ventilation

#### Chin bar







# Chin strap







## Adjusting the chin strap





#### Face shield and sun visor







#### Ventilation





## Removing the face shield





# Installing the face shield





#### **Communication systems systems**



As accessories available, ask your specialist supplier.