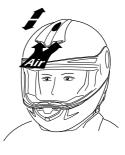

# **QUICK START GUIDE**



SCHUBERTH





#### **QUICK START GUIDE**

# C3PRO

With the SCHUBERTH C3 PRO, you have made an excellent choice. Universally adept with regards to functionality, comfort and protection. The C3 Pro is a flip-up helmet which is as suited for long tours as it is in fast stretches.

We wish you a safe ride.

Jan-Christian Becker
CEO SCHUBERTH GmbH

Thomas Schulz

Product Management SCHUBERTH GmbH



- 1 Face shield
- 2 Sun visor
- 3 Ventilation
- 4 Chin bar release
- 5 Chin strap
- 6 Slide for sun visor
- 7 Face shield mechanics
- 8 Head ventilation

#### Chin bar







# Chin strap







## Adjusting the chin strap





#### Face shield and sun visor







#### Ventilation





## Removing the face shield





# Installing the face shield





#### **Communication systems systems**



As accessories available, ask your specialist supplier.