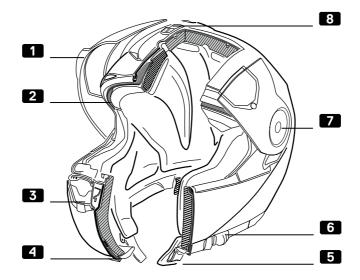

We wish you a safe ride.

Jan-Christian Becker
CEO SCHUBERTH GmbH

Thomas Schulz

Product Management SCHUBERTH GmbH

- 1 Face shield
- 2 Sun visor
- 3 Ventilation
- 4 Chin bar release
- 5 Chin strap
- 6 Slide for sun visor
- 7 Face shield mechanics
- 8 Head ventilation