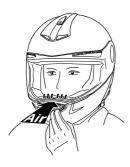

# **QUICK START GUIDE**



SCHUBERTH





#### **QUICK START GUIDE**

# C3PRO

With the SCHUBERTH C3 PRO, you have made an excellent choice. Universally adept with regards to functionality, comfort and protection. The C3 Pro is a flip-up helmet which is as suited for long tours as it is in fast stretches.

We wish you a safe ride.

Jan-Christian Becker
CEO SCHUBERTH GmbH

Thomas Schulz

Product Management SCHUBERTH GmbH



- 1 Face shield
- 2 Sun visor
- 3 Ventilation
- 4 Chin bar release
- 5 Chin strap
- 6 Slide for sun visor
- 7 Face shield mechanics
- 8 Head ventilation

#### Chin bar







# Chin strap







## Adjusting the chin strap





#### Face shield and sun visor







#### Ventilation





## Removing the face shield





# Installing the face shield





#### **Communication systems systems**



As accessories available, ask your specialist supplier.