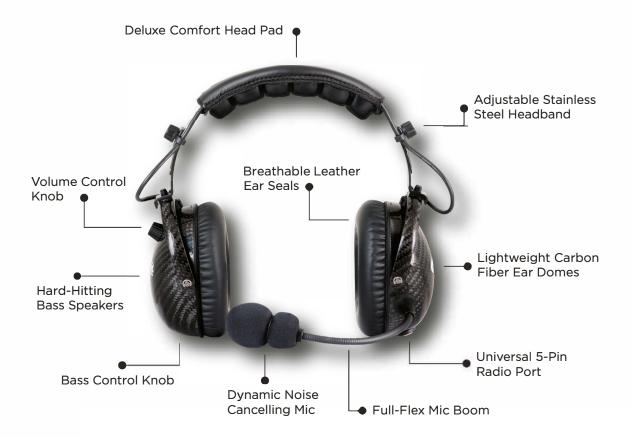

## **QUICK START GUIDE**

## **Charging the Battery:**

Charge the battery overnight before your first use.

- Green: Full charge
- Flashing green: 90% Charge
- Orange: Low charge
- Red: Battery low, recharge as soon as possible

If the battery is completely depleted the headset will still function for 2-way communications. Only the bass speakers will stop working.

## **Caution:**

- Always use a 2 Amp or higher USB charger.
- Do not allow the battery to completely discharge. Doing so will cause excessive recharge times.

## To use:

- Set overall volume with the upper knob, then turn bass speaker/amplifier on using the lower knob to set bass level.
- For optimum performance, the microphone should be touching your lips at all times.