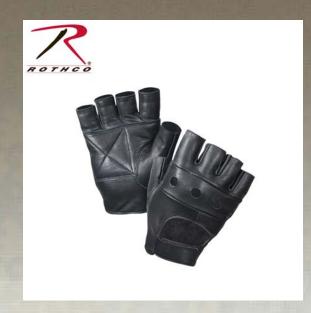

## **Rothco Fingerless Biker Gloves**

Rothco's Fingerless Biker Gloves are made from 100% genuine cowhide leather, built for comfort. The biker gloves feature an extra padded palm for comfort and knuckle vents. The hook & loop wrists allow for personal customization. These fingerless leather biker gloves are available in sizes S to XL.

## **Specification**

| Property               | Value                                                                                                                                                                                                                             |
|------------------------|-----------------------------------------------------------------------------------------------------------------------------------------------------------------------------------------------------------------------------------|
| Brand                  | Rothco                                                                                                                                                                                                                            |
| Size Chart             | Gloves                                                                                                                                                                                                                            |
| UPC Label On Product   | Yes                                                                                                                                                                                                                               |
| Dimensions             | SML- Length 5-1/2 inches width 4 inches, MED-<br>Length 5-3/4 inches, Width 4-1/8 inches Large-<br>Length 6-00 inches, Width 4-1/4 inches XL-Length 6-<br>1/4 inches, width 4-1/2 inches, 2XL 6-1/2 inches<br>Width 4- 3/4 inches |
| Gender / Age           | Adult                                                                                                                                                                                                                             |
| Material               | Leather                                                                                                                                                                                                                           |
| Material Specs         | 100 % Genuine Cowhide Leather                                                                                                                                                                                                     |
| Weather                | Cold Weather                                                                                                                                                                                                                      |
| Closures And Fasteners | Hook and Loop                                                                                                                                                                                                                     |
| Components             | Knuckle Vents                                                                                                                                                                                                                     |
| Product Origin         | PAK                                                                                                                                                                                                                               |
| Printable              | Yes                                                                                                                                                                                                                               |
| Color                  | Black                                                                                                                                                                                                                             |
| Catalog page           | 153                                                                                                                                                                                                                               |