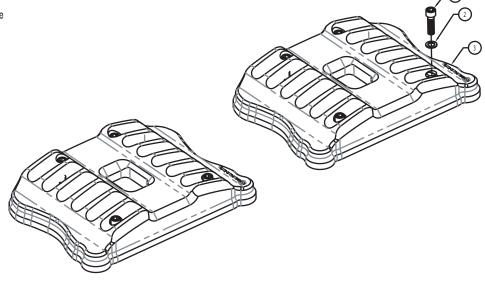

5. Once the RSD rocker box cover is in the correct position, insert the 4 supplied I/4 " bolts (I) and aluminum sealing washers (2) and torque to I20 in-lbs.

6. Install the fuel tank and reconnect the battery.

7. Go for a ride!

| ITEM<br>NO. | DESCRIPTION                                    | QTY. |
|-------------|------------------------------------------------|------|
| 1           | SHCS 1/4-20 X 7/8                              | 8    |
| 2           | WASHER .438 OD X .274 ID X .040 FLAT           | 8    |
| 3           | RSD ROCKER BOX NOSTALGIA, 2004-12 XL SPORTSTER | 2    |