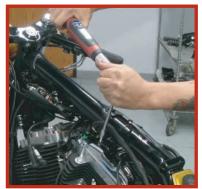

### Nostalgia Rocker Box Covers

5. Install the front RSD rocker box cover as shown below. Note: the front rocker box cover has more clerance so installion is slighlty easier. Once the RSD cover is in position install the supplied I/4" bolts and aluminum sealing washers (2) and torque to I20 in-lbs.