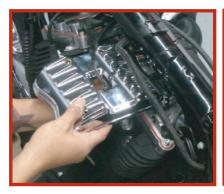

#### RSD SPORTSTER XL NOSTALGIA ROCKER BOX COVERS INSTALLATION

- 1. Turn your motorcycle off, place securely on a lift or side stand and disconnect the battery.
- 2. Remove the fuel tank. Note: refer to the HD service manual for additional instructions.
- With the tank removed, remove the factory rocker box covers. Clean and inspect all sealing surfaces and the factory o-ring seals (replace if necessary). Note: refer to the HD service manual for specific instructions.
- 4. Install the rear rocker box cover from the left side of the bike (primary side). Insert the rocker box between the frame and rocker base slightly in front of the cylinder and rotate clockwise inward as shown below. Disclaimer: install slowly to avoid damge to the cover or the motorcycle.