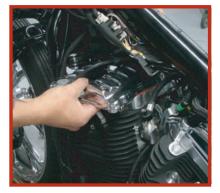

#### RSD SPORTSTER XL NOSTALGIA ROCKER BOX COVERS INSTALLATION

- 1. Turn your motorcycle off, place securely on a lift or side stand and disconnect the battery.
- 2. Remove the fuel tank. Note: refer to the HD service manual for additional instructions.
- With the tank removed, remove the factory rocker box covers. Clean and inspect all sealing surfaces and the factory o-ring seals (replace if necessary). Note: refer to the HD service manual for specific instructions.
- 4. Install the rear rocker box cover from the left side of the bike (primary side). Insert the rocker box between the frame and rocker base slightly in front of the cylinder and rotate clockwise inward as shown below. Disclaimer: install slowly to avoid damge to the cover or the motorcycle.

5. Once the RSD rocker box cover is in the correct position, insert the 4 supplied I/4 " bolts (I) and aluminum sealing washers (2) and torque to I20 in-lbs.