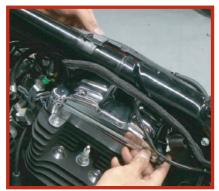

### Nostalgia Rocker Box Covers

5. Install the front RSD rocker box cover as shown below. Note: the front rocker box cover has more clerance so installion is slighlty easier. Once the RSD cover is in position install the supplied I/4" bolts and aluminum sealing washers (2) and torque to I20 in-lbs.