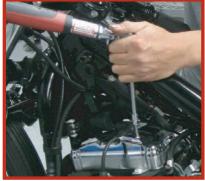

### Nostalgia Rocker Box Covers

5. Install the front RSD rocker box cover as shown below. Note: the front rocker box cover has more clerance so installion is slighlty easier. Once the RSD cover is in position install the supplied I/4" bolts and aluminum sealing washers (2) and torque to I20 in-lbs.