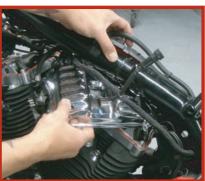

5. Once the RSD rocker box cover is in the correct position, insert the 4 supplied I/4 " bolts (I) and aluminum sealing washers (2) and torque to I20 in-lbs.