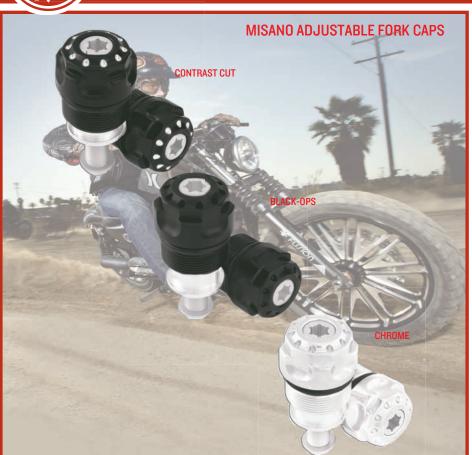

#### MISANO ADJUSTABLE FORK CAPS

| ITEM<br>NO. | PART NUMBER | DESCRIPTION                                  | QTY. |
|-------------|-------------|----------------------------------------------|------|
| 1           | 0073-0060   | ROUND O-RING 1-3/8 X 1-1/8 X .139            | 2    |
| 2           | 0073-0061   | ROUND O-RING, .754 X .614 X .070             | 2    |
| 3           | 0104-2000   | HEX HEAD CAP SCREW 5/16"-18, 1/2 LONG, STEEL | 2    |
| 4           | 0106-2005   | WASHER .317 X .739 X .06 S/S                 | 2    |
| 5           | 0106-6000   | BRASS WASHER, 1" X .625 X .063               | 2    |
| 6           | 0108-2007   | RSD THREADED FORK ADJUSTER BOLT, SS          | 2    |
| 7           | 0208-0096   | RSD 39mm OUTSIDE FORK ADJUSTER               | 2    |
| 8           | 0208-0097   | RSD 39mm THREADED PUSH BUNG                  | 2    |

| ITEM<br>NO. | PART NUMBER | DESCRIPTION                                  | QTY. |
|-------------|-------------|----------------------------------------------|------|
| 1           | 0073-0061   | ROUND O-RING, .754 X .614 X .070             | 2    |
| 2           | 0073-0062   | ROUND O-RING, 1.818 X 1.612 X .103           | 2    |
| 3           | 0104-2000   | HEX HEAD CAP SCREW 5/16"-18, 1/2 LONG, STEEL | 2    |
| 4           | 0106-2005   | WASHER .317 X .739 X .06 S/S                 | 2    |
| 5           | 0106-6000   | BRASS WASHER, 1" X .625 X .063               | 2    |
| 6           | 0108-2007   | RSD THREADED FORK ADJUSTER BOLT, SS          | 2    |
| 7           | 0208-0098   | RSD OUTSIDE FORK ADJUSTER 49mm               | 2    |
| 8           | 0208-0099   | RSD THREADED PUSH BUNG 49mm                  | 2    |