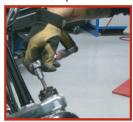

  Loosen the upper triple clamp bolt and using a large adjustable wrench or I-3/8 socket remove the factory fork tube cap and oring assembly.

4. With the factory fork caps removed, clean and inspect the threads. Install the RSD fork cap by compressing the fork spring and threading the fork cap clockwise using the large adjustable wrench. Thread the RSD fork cap completely into the fork tube until it bottoms out and tighten securely. Tip: use blue painters tape to protect the fork adjuster during installation. Before installing the RSD fork adjuster cap make sure the adjuster is at the highest position to allow easier installation.
Disclaimer: RSD/PM is not responsible for damage caused by improper installation.