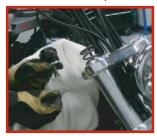

5. Adjust the RSD fork cap using a 5/16" hex wrench to the desired preload setting. Rotating the adjuster clockwise will increase fork preload from the initial setting.