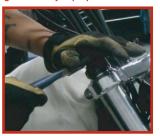

  Loosen the upper triple clamp bolt and using a large adjustable wrench or I-3/8 socket remove the factory fork tube cap and oring assembly.

4. With the factory fork caps removed, clean and inspect the threads. Install the RSD fork cap by compressing the fork spring and threading the fork cap clockwise using the large adjustable wrench. Thread the RSD fork cap completely into the fork tube until it bottoms out and tighten securely. Tip: use blue painters tape to protect the fork adjuster during installation. Before installing the RSD fork adjuster cap make sure the adjuster is at the highest position to allow easier installation.
Disclaimer: RSD/PM is not responsible for damage caused by improper installation.

5. Adjust the RSD fork cap using a 5/16" hex wrench to the desired preload setting. Rotating the adjuster clockwise will increase fork preload from the initial setting.