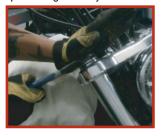

  Loosen the upper triple clamp bolt and using a large adjustable wrench or I-3/8 socket remove the factory fork tube cap and oring assembly.

4. With the factory fork caps removed, clean and inspect the threads. Install the RSD fork cap by compressing the fork spring and threading the fork cap clockwise using the large adjustable wrench. Thread the RSD fork cap completely into the fork tube until it bottoms out and tighten securely. Tip: use blue painters tape to protect the fork adjuster during installation. Before installing the RSD fork adjuster cap make sure the adjuster is at the highest position to allow easier installation.
Disclaimer: RSD/PM is not responsible for damage caused by improper installation.