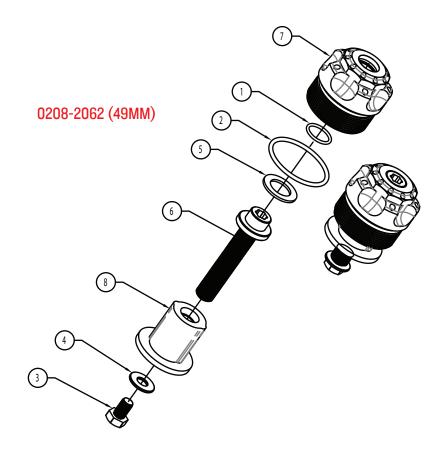

| ITEM<br>NO. | PART NUMBER | DESCRIPTION                                  | QTY. |
|-------------|-------------|----------------------------------------------|------|
| 1           | 0073-0061   | ROUND O-RING, .754 X .614 X .070             | 2    |
| 2           | 0073-0062   | ROUND O-RING, 1.818 X 1.612 X .103           | 2    |
| 3           | 0104-2000   | HEX HEAD CAP SCREW 5/16"-18, 1/2 LONG, STEEL | 2    |
| 4           | 0106-2005   | WASHER .317 X .739 X .06 S/S                 | 2    |
| 5           | 0106-6000   | BRASS WASHER, 1" X .625 X .063               | 2    |
| 6           | 0108-2007   | RSD THREADED FORK ADJUSTER BOLT, SS          | 2    |
| 7           | 0208-0098   | RSD OUTSIDE FORK ADJUSTER 49mm               | 2    |
| 8           | 0208-0099   | RSD THREADED PUSH BUNG 49mm                  | 2    |