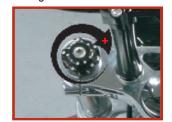

5. Adjust the RSD fork cap using a 5/16" hex wrench to the desired preload setting. Rotating the adjuster clockwise will increase fork preload from the initial setting.