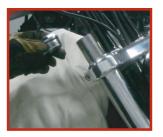

  Loosen the upper triple clamp bolt and using a large adjustable wrench or I-3/8 socket remove the factory fork tube cap and oring assembly.

4. With the factory fork caps removed, clean and inspect the threads. Install the RSD fork cap by compressing the fork spring and threading the fork cap clockwise using the large adjustable wrench. Thread the RSD fork cap completely into the fork tube until it bottoms out and tighten securely. Tip: use blue painters tape to protect the fork adjuster during installation. Before installing the RSD fork adjuster cap make sure the adjuster is at the highest position to allow easier installation.
Disclaimer: RSD/PM is not responsible for damage caused by improper installation.