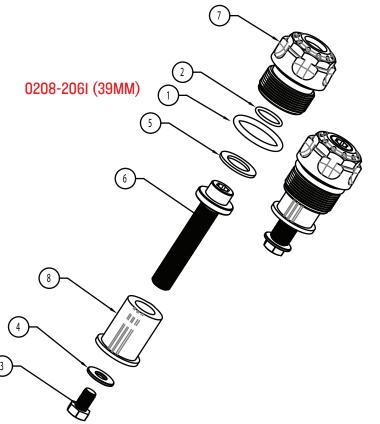

#### MISANO ADJUSTABLE FORK CAPS

| ITEM<br>NO. | PART NUMBER | DESCRIPTION                                  | QTY. |
|-------------|-------------|----------------------------------------------|------|
| 1           | 0073-0060   | ROUND O-RING 1-3/8 X 1-1/8 X .139            | 2    |
| 2           | 0073-0061   | ROUND O-RING, .754 X .614 X .070             | 2    |
| 3           | 0104-2000   | HEX HEAD CAP SCREW 5/16"-18, 1/2 LONG, STEEL | 2    |
| 4           | 0106-2005   | WASHER .317 X .739 X .06 S/S                 | 2    |
| 5           | 0106-6000   | BRASS WASHER, 1" X .625 X .063               | 2    |
| 6           | 0108-2007   | RSD THREADED FORK ADJUSTER BOLT, SS          | 2    |
| 7           | 0208-0096   | RSD 39mm OUTSIDE FORK ADJUSTER               | 2    |
| 8           | 0208-0097   | RSD 39mm THREADED PUSH BUNG                  | 2    |