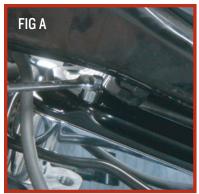

7. Once the RSD rocker box cover is in the correct position, insert the 6 supplied 5/16 " bolts (1, 2, 3, 4) and washers (5) and torque to 15-18 ft-lbs using blue threadlocker. Note: Review the diagram to the right for proper bolt positions. Tip: On some models there is limited clearance on the rear cylinder so using a small hex driver and wrench will allow easier installation FIG A.