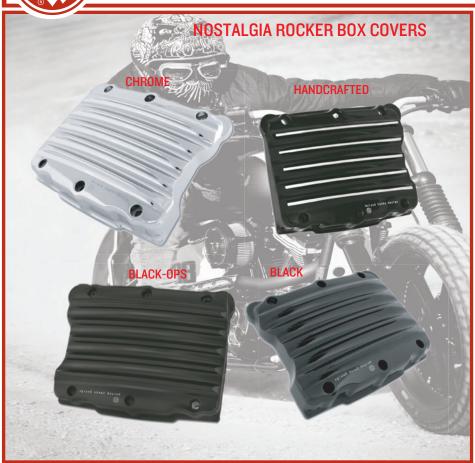

#### PRODUCT DESCRIPTION

2000-UP TWIN CAM MODELS: NOSTALGIA ROCKER BOX COVERS: CHROME & BLACK FINISHES

0177-2002

2000-UP TWIN CAM MODELS: NOSTALGIA ROCKER BOX COVERS: HANDCRAFTED & BLACK OPS FINISHES

0177-2018