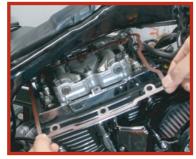

#### RSD NOSTALGIA ROCKER BOX COVERS INSTALLATION

- I. Turn your motorcycle off, place securely on a lift or side stand and disconnect the battery.
- 2. Remove the fuel tank. Note: refer to the HD service manual for additional instructions.
- 3. With the tank removed, remove the factory rocker box covers. Clean and inspect all sealing surfaces.

  Note: refer to the HD service manual for specific instructions.
- 4. Install the front rocker box cover gasket (7) and RSD rocker box (6) from the right side of the bike (exhaust side). Disclaimer: install slowly to avoid damge to the cover or the motorcycle.

5. Once the RSD rocker box cover is in the correct position, insert the 6 supplied 5/I6 " bolts (I, 2, 3, 4) and washers (5) and torque to I5-I8 ft-lbs using blue threadlocker. Note: Review page 2 diagram for proper bolt positions.