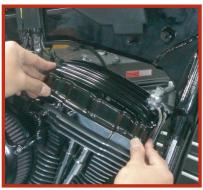

### RSD NOSTALGIA ROCKER BOX COVERS INSTALLATION (continued)

6. Install the rear rocker box cover gasket (7) and RSD rocker box (6) from the right side of the bike (exhaust side). Disclaimer: install slowly to avoid damge to the cover or the motorcycle.