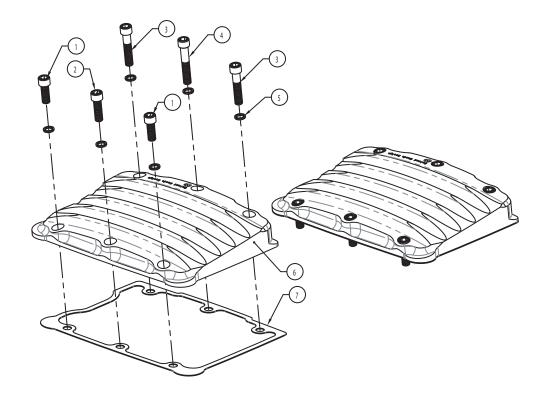

5. Once the RSD rocker box cover is in the correct position, insert the 6 supplied 5/I6 " bolts (I, 2, 3, 4) and washers (5) and torque to I5-I8 ft-lbs using blue threadlocker. Note: Review page 2 diagram for proper bolt positions.

7. Once the RSD rocker box cover is in the correct position, insert the 6 supplied 5/16 " bolts (1, 2, 3, 4) and washers (5) and torque to 15-18 ft-lbs using blue threadlocker. Note: Review the diagram to the right for proper bolt positions. Tip: On some models there is limited clearance on the rear cylinder so using a small hex driver and wrench will allow easier installation FIG A.

- 8. Install the fuel tank and any other components that have been removed.
- 9. Hit the road!

| ITEM<br>NO. | DESCRIPTION                               | QTY. |
|-------------|-------------------------------------------|------|
| 1           | SHCS 5/16-18 X 7/8                        | 4    |
| 2           | SHCS 5/16-18 X 1 - CHROME                 | 2    |
| 3           | SHCS 5/16-18 X 1-1/2 CHROME               | 4    |
| 4           | SHCS 5/16-18 X 1-3/4, CHROME              | 2    |
| 5           | WASHER .316 X .440 X .060, STAINLESS      | 12   |
| 6           | TWIN CAM ROCKER COVER BOX, 1999-UP        | 2    |
| 7           | GASKET, TWIN CAM ROCKER BOX COVER 1999-UP | 2    |