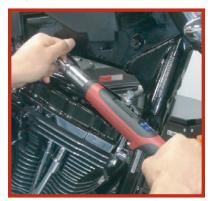

7. Once the RSD rocker box cover is in the correct position, insert the 6 supplied 5/16 " bolts (1, 2, 3, 4) and washers (5) and torque to 15-18 ft-lbs using blue threadlocker. Note: Review the diagram to the right for proper bolt positions. Tip: On some models there is limited clearance on the rear cylinder so using a small hex driver and wrench will allow easier installation FIG A.