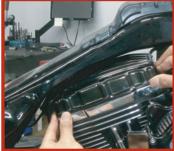

### RSD NOSTALGIA ROCKER BOX COVERS INSTALLATION (continued)

6. Install the rear rocker box cover gasket (7) and RSD rocker box (6) from the right side of the bike (exhaust side). Disclaimer: install slowly to avoid damge to the cover or the motorcycle.

7. Once the RSD rocker box cover is in the correct position, insert the 6 supplied 5/16 " bolts (1, 2, 3, 4) and washers (5) and torque to 15-18 ft-lbs using blue threadlocker. Note: Review the diagram to the right for proper bolt positions. Tip: On some models there is limited clearance on the rear cylinder so using a small hex driver and wrench will allow easier installation FIG A.