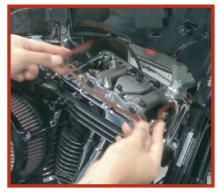

  Note: refer to the HD service manual for specific instructions.
- 4. Install the front rocker box cover gasket (7) and RSD rocker box (6) from the right side of the bike (exhaust side). Disclaimer: install slowly to avoid damge to the cover or the motorcycle.

5. Once the RSD rocker box cover is in the correct position, insert the 6 supplied 5/I6 " bolts (I, 2, 3, 4) and washers (5) and torque to I5-I8 ft-lbs using blue threadlocker. Note: Review page 2 diagram for proper bolt positions.