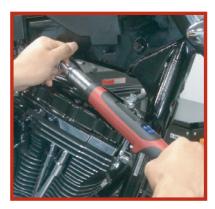

7. Once the RSD rocker box cover is in the correct position, insert the 6 supplied 5/16 " bolts (1, 2, 3, 4) and washers (5) and torque to 15-18 ft-lbs using blue threadlocker. Note: Review the diagram to the right for proper bolt positions. Tip: On some models there is limited clearance on the rear cylinder so using a small hex driver and wrench will allow easier installation FIG A.