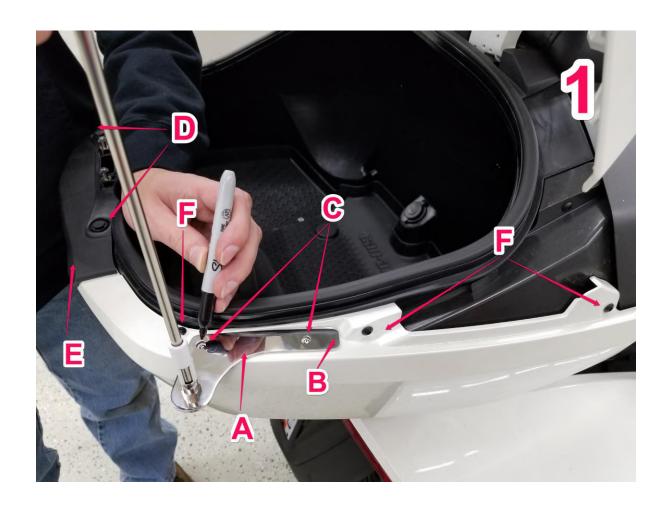

## Trunk Mounted Flag Holders Can-Am Spyder F3 Limited 2016 and newer #FH450

- 1. Lay out and familiarize yourself with the supplied components. Open the trunk lid.
- Starting on the right and as shown in the photo place the right flag pole and bracket assembly on the edge of the trunk with its edges resting as shown in (1A &B). Mark the location of the holes as shown (1C). Mark the left side in the same manner.
- 3. You must remove the trunk sides as follows before drilling or damage to underlying wires will occur. Remove the two plastic rivets (1D) by pulling up on their center pin with a blade screwdriver then removing the pin and its outer body from the panel. Remove the center black panel (1E). Remove the three T15 Torx screws (1F) from the side panel. Pull the panel outwards at the front and downwards at the rear to disengage the tabs that secure the cover to the trunk (2A&B).
- 4. Drill the two marked holes on each of the covers using a ¼" drill bit. Using the supplied hardware align the brackets with the drilled holes, place the screws thru the brackets and panel. On the back side of the panel place one of the rectangular backing plates followed by the locking nuts. Tighten the four screws securely so the plates do not move or shift on the plastic panel but do not over tighten them as this will stress the plastic.
- 5. Replace the side panels by first pushing inward at (2A) and then upwards at (2B) to engage the locking tabs on the panel with the trunk. Replace the three T15 Torx screws and the center panel with its two plastic rivets.
- 6. Check the poles base nut and locking nut for tightness. Remove the top finial nut and two plastic clips from the poles. Slide your flags over the poles, and then, after adding a drop of blue Loc-Tite Medium Strength thread locker to the finial nut, replace and tighten the finial nut. Press the plastic clips over the material of the flag and pole using one at the bottom and top of the flag.