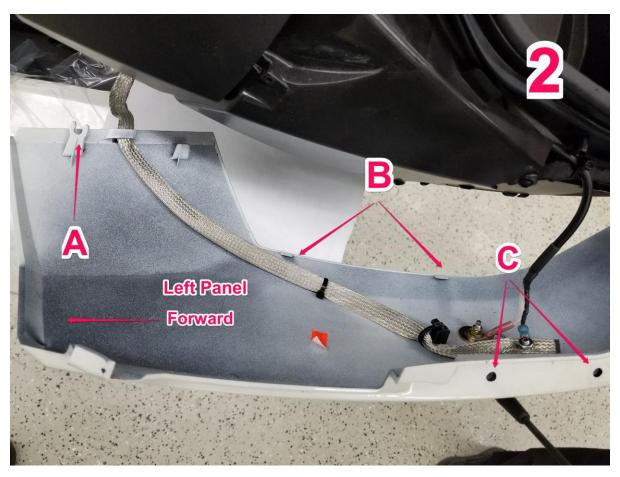

## Trunk Mounted Flag Holders Can-Am Spyder F3 Limited 2016 and newer #FH450

- 1. Lay out and familiarize yourself with the supplied components. Open the trunk lid.
- Starting on the right and as shown in the photo place the right flag pole and bracket assembly on the edge of the trunk with its edges resting as shown in (1A &B). Mark the location of the holes as shown (1C). Mark the left side in the same manner.
- 3. You must remove the trunk sides as follows before drilling or damage to underlying wires will occur. Remove the two plastic rivets (1D) by pulling up on their center pin with a blade screwdriver then removing the pin and its outer body from the panel. Remove the center black panel (1E). Remove the three T15 Torx screws (1F) from the side panel. Pull the panel outwards at the front and downwards at the rear to disengage the tabs that secure the cover to the trunk (2A&B).
- 4. Drill the two marked holes on each of the covers using a ¼" drill bit. Using the supplied hardware align the brackets with the drilled holes, place the screws thru the brackets and panel. On the back side of the panel place one of the rectangular backing plates followed by the locking nuts. Tighten the four screws securely so the plates do not move or shift on the plastic panel but do not over tighten them as this will stress the plastic.
- 5. Replace the side panels by first pushing inward at (2A) and then upwards at (2B) to engage the locking tabs on the panel with the trunk. Replace the three T15 Torx screws and the center panel with its two plastic rivets.
- 6. Check the poles base nut and locking nut for tightness. Remove the top finial nut and two plastic clips from the poles. Slide your flags over the poles, and then, after adding a drop of blue Loc-Tite Medium Strength thread locker to the finial nut, replace and tighten the finial nut. Press the plastic clips over the material of the flag and pole using one at the bottom and top of the flag.