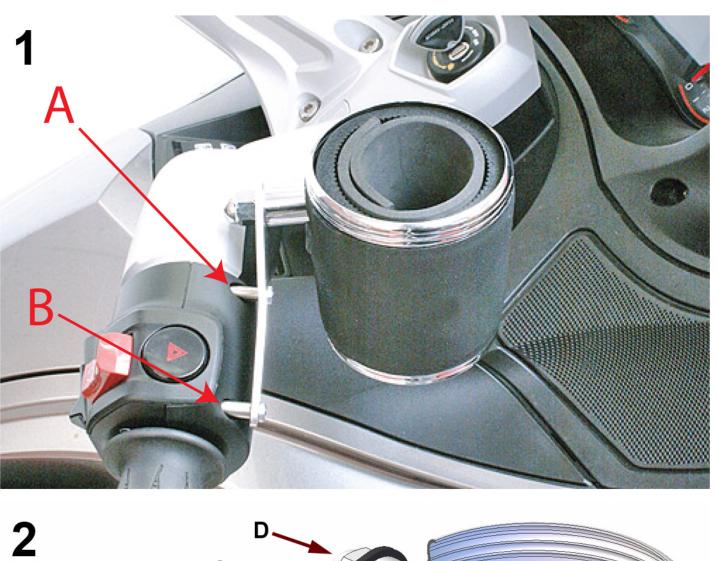

## Installation Instructions for CA400C (Chrome) and CA400B (Black) Cup holders

The Cup holder will mount to the switch housing on most motorcycles on the left (pictured) or right side.

- 1. Remove the two original Hex Allen screws on the front of the right switch housing as shown in 1A/1B.
- 2. Install the bracket (2A) with spacers (2B and 2C) NOTE: 2C is the longer spacer and goes on the inside screw (1A). Place the bracket (2A) onto the switch housing with the bend in the bracket going towards the rear of the Spyder. Secure the bracket (2A) in place using the new 4mm screws supplied.
- 3. Remove the acorn nut (2D) from the cup holder screw (2E). Making sure the oval side of the large spacer (2F) is facing away from the rider, insert the cup holder screw (2E) through spacer (2F) then the remaining hole on the mounting bracket with the screw head facing the front of the Spyder. Re-install acorn nut (2D) on the rider side of the bracket and make finger tight for now.
- 4. To install the cup holder, remove the liner from the holder, then holding the cup holder at 90 degrees, Insert the head (2E) into the round opening in the cup holder and lower rotating 90 degrees at the bend. Making sure the cupholder is upright, now tighten the mounting screw (2E) and acorn nut (2D). Insert the supplied clip (2G) under the head of the screw as shown below, replace the liner. Proper use of the product requires keeping the supplied locking clip (2G) installed as shown any time the cup holder is attached to the mounting bracket (2A). The clip will prevent the cup holder from coming off the mounting bracket with a beverage inside it or while riding.
- 5. To remove the cup holder from the mounting bracket, first remove any container from the cup holder. Next, remove the liner from the holder and remove the locking clip (2G) from beneath the head of the screw. Slide the cup holder up the L-shaped slot until it stops. Rotate the cup holder 90-degrees and raise it until the head (2E) of the large screw can pass through the round opening of the slot.