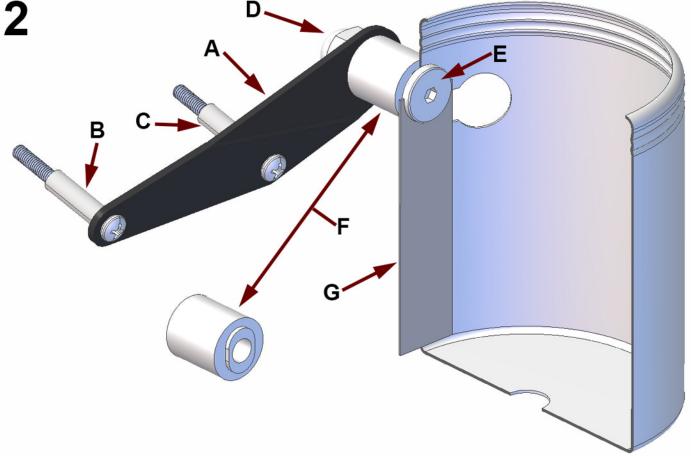

## Installation Instructions for CA400C (Chrome) and CA400B (Black) Cup holders

The Cup holder will mount to the switch housing on most motorcycles on the left (pictured) or right side.

- 1. Remove the two original Hex Allen screws on the front of the right switch housing as shown in 1A/1B.
- 2. Install the bracket (2A) with spacers (2B and 2C) NOTE: 2C is the longer spacer and goes on the inside screw (1A). Place the bracket (2A) onto the switch housing with the bend in the bracket going towards the rear of the Spyder. Secure the bracket (2A) in place using the new 4mm screws supplied.
- 3. Remove the acorn nut (2D) from the cup holder screw (2E). Making sure the oval side of the large spacer (2F) is facing away from the rider, insert the cup holder screw (2E) through spacer (2F) then the remaining hole on the mounting bracket with the screw head facing the front of the Spyder. Re-install acorn nut (2D) on the rider side of the bracket and make finger tight for now.
- 4. To install the cup holder, remove the liner from the holder, then holding the cup holder at 90 degrees, Insert the head (2E) into the round opening in the cup holder and lower rotating 90 degrees at the bend. Making sure the cupholder is upright, now tighten the mounting screw (2E) and acorn nut (2D). Insert the supplied clip (2G) under the head of the screw as shown below, replace the liner. Proper use of the product requires keeping the supplied locking clip (2G) installed as shown any time the cup holder is attached to the mounting bracket (2A). The clip will prevent the cup holder from coming off the mounting bracket with a beverage inside it or while riding.
- 5. To remove the cup holder from the mounting bracket, first remove any container from the cup holder. Next, remove the liner from the holder and remove the locking clip (2G) from beneath the head of the screw. Slide the cup holder up the L-shaped slot until it stops. Rotate the cup holder 90-degrees and raise it until the head (2E) of the large screw can pass through the round opening of the slot.