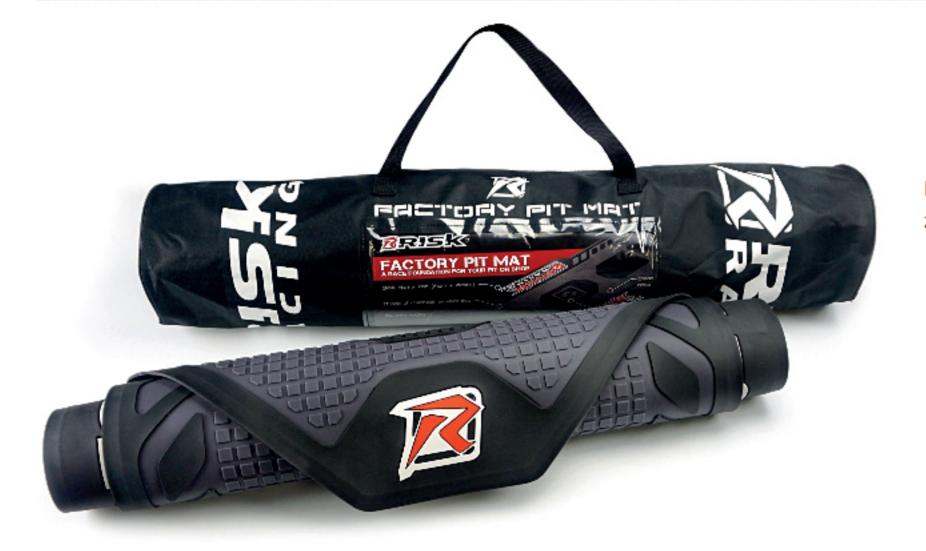

## **Transportation Tote Bag**

It rolls up into a nice little 13 lb, 5.5 inch diameter roll, and comes with a zippered tote bag for easy transport.

### Features

High quality durable and chemical resistant materials

Creates a clean and stable environment for your bike

Rolls up and stores in the zippered tote bag for easy transport

Pairs perfectly with the RR1 Ride-On Lift Stand