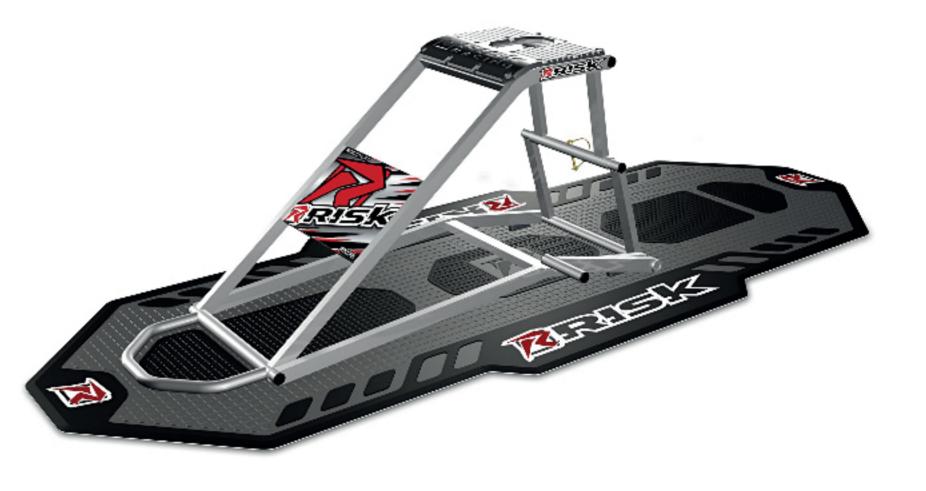

## Pair it with RR1 Lift Stand

If you want to look like a factory rider, this is the pit mat for you! Pair it up with the RR1 Ride-On Lift for the full luxury pit experience.