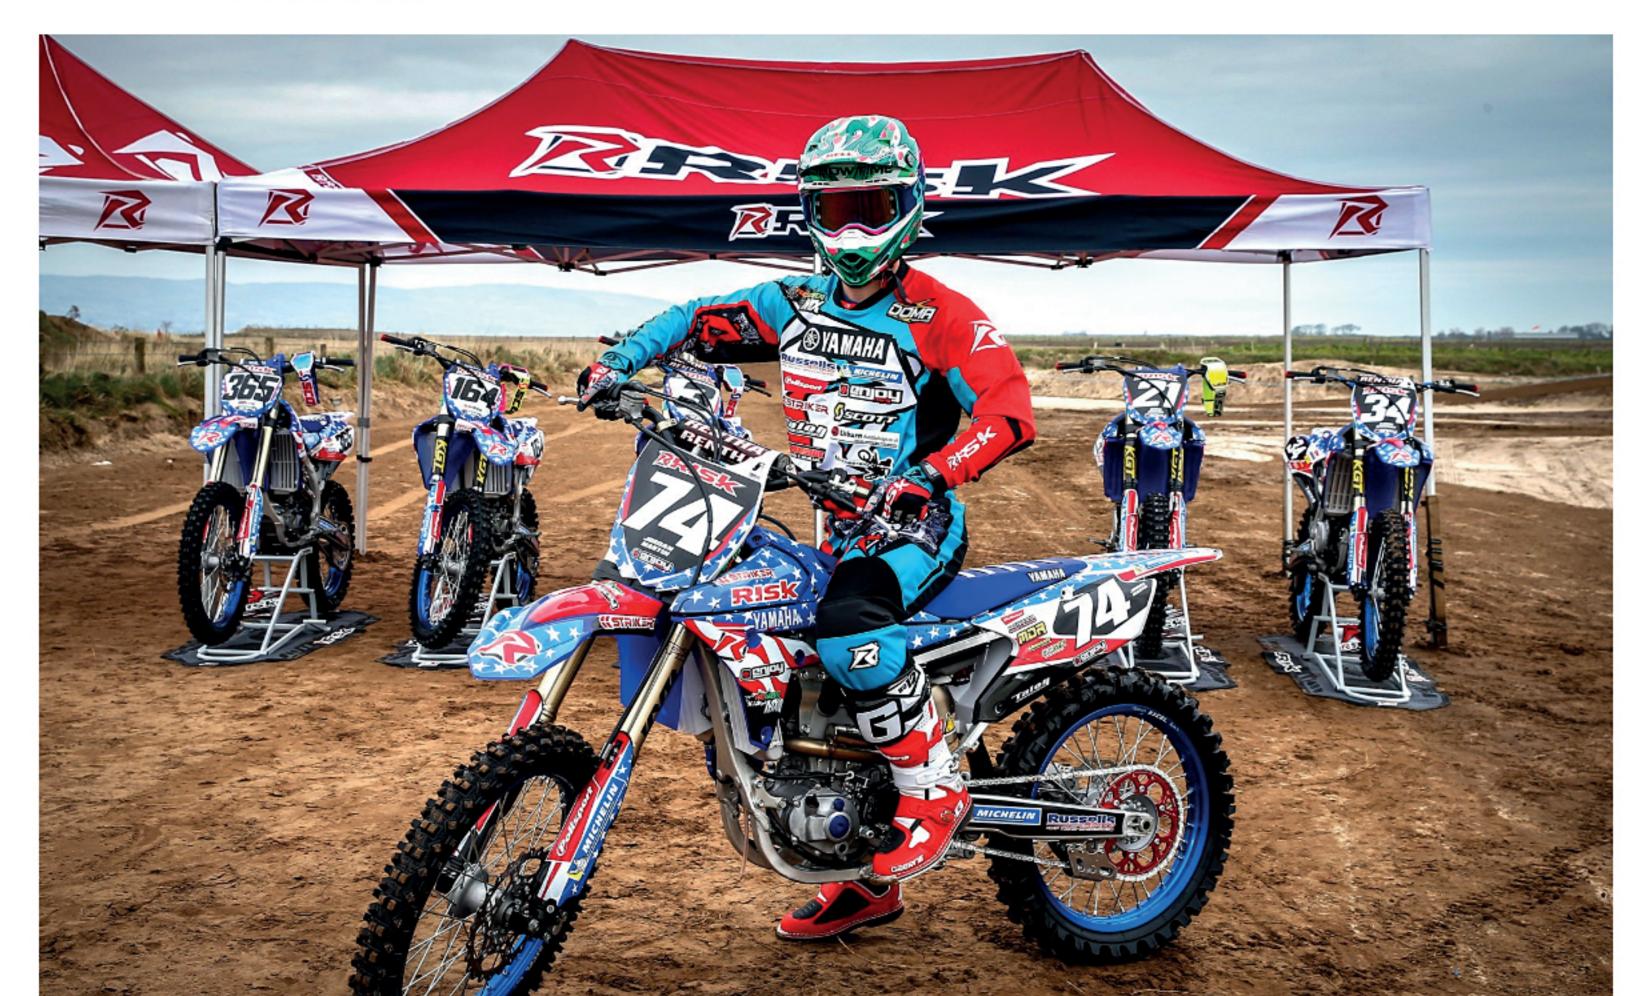

# **Race Foundation for the Pits**

The Risk Racing Factory Pit Mat is the best way to dress up your pit area, garage, shop, trailer, RV...or even your house! It creates a clean and stable environment for your bike, but doubles as a changing mat, or the best rug in your home. Your wife will love it...trust us!

## Pair it with RR1 Lift Stand

If you want to look like a factory rider, this is the pit mat for you! Pair it up with the RR1 Ride-On Lift for the full luxury pit experience.