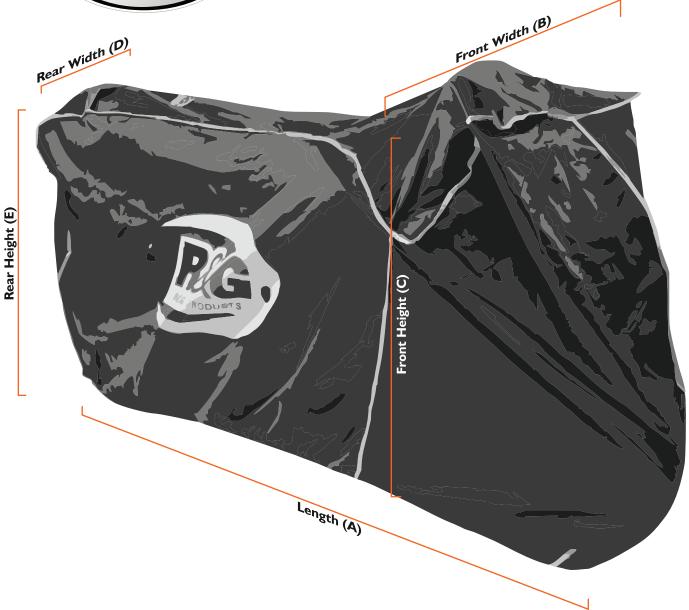

| BIKE COVERS |                      |                 |              |                 |                  |                |                 |
|-------------|----------------------|-----------------|--------------|-----------------|------------------|----------------|-----------------|
| PART No:    | COVER TYPE           | Colour          | Length (A)   | Front Width (B) | Front Height (C) | Rear Width (D) | Rear Height (E) |
| DC00BKSI    | SUPERBIKE DUST COVER | Black/Silver    | 213cm / 84"  | 81cm / 32"      | 104cm / 41"      | 38cm / 15"     | 86cm / 34"      |
| DC00REWH    | SUPERBIKE DUST COVER | Red/White       | 213cm / 84"  | 81cm / 32"      | 104cm / 41"      | 38cm / 15"     | 86cm / 34"      |
| BC0006      | SUPERBIKE COVER      | Black or Silver | 228cm / 90"  | 104cm / 41"     | 127cm / 50"      | 50cm / 20"     | 96cm / 38"      |
| BC0007      | ADVENTURE COVER      | Black           | 266cm / 105" | I I2cm / 44"    | 173cm / 68"      | 89cm / 36"     | I I4cm / 45"    |
| BC0008      | CRUISER COVER        | Black           | 280cm / 110" | I I0cm / 43"    | 164cm / 65"      | 90cm / 36"     | 130cm / 51"     |
| BC0009      | SCOOTER COVER        | Black           | 203cm / 80"  | 83cm / 39"      | 135cm / 53"      | 35cm / 14"     | l l2cm / 44"    |