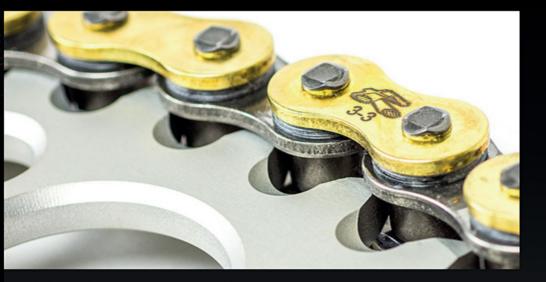

# Renthal R3-3 Chain : Ultimate durability and performance

# Special Finish

Special finish: gold coloured side plates and copper coloured rollers help prevent corrosion.