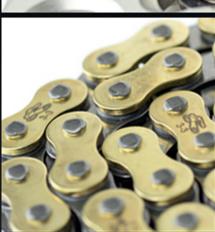

# Special Finish

Special finish: gold coloured side plates and copper coloured rollers help prevent corrosion.