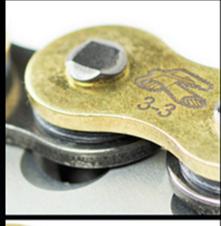

# Special Finish

Special finish: gold coloured side plates and copper coloured rollers help prevent corrosion.

### Perfect Match

Most perfectly matched chain for Renthal

Spec

Available in 520 pitch only, average tensile strength : R3-3 520 – 7420 lbf

Chainwheels allowing maximum power at the rear wheel. This also extends the life of both the chain and chainwheels.