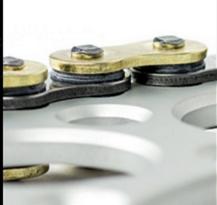

Renthal R3-3 chains are specially developed utilising Renthal's SRS technology to increase the service life.

The special SRS is pre-loaded during assembly, creating a spring effect. As a chain wears, conventional O-rings and X-rings loosen their seal whereas the SRS has the inherent ability to regulate a constant sealing pressure against the side plates throughout the life of the chain.

### SRS<sup>™</sup> Technology

Nitrile Self Regulating Seals (SRSTM) retain a special vacuum injected grease around the critical pin and bush area, which extends the life of the chain.