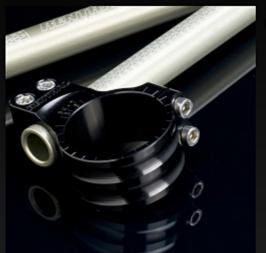

## Clamps

The clamps are CNC machined from billet aluminium. A high spec black anodise process provides the clamps with an attractive and functional finish. Available in 5 different diameters