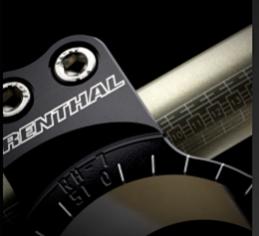

## Laser Marking

To help with the setup of the Renthal Clip-On handlebars, stratigically placed laser marks are used to help align, rotate and position to your personal setup.