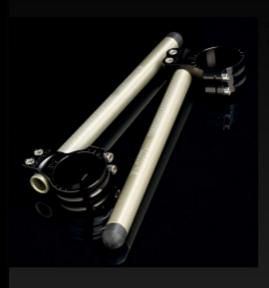

## **Bars**

Engineered from the same 7010 Aluminium that has been used in over 300 Motocross titles. The Bars are individually machined in our state of the art CNC facility in Manchester, UK. Hard Anodised for longevity.

## Clamps

The clamps are CNC machined from billet aluminium. A high spec black anodise process provides the clamps with an attractive and functional finish. Available in 5 different diameters