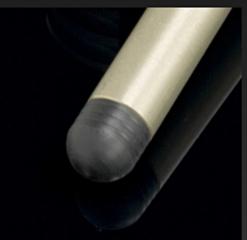

## Bar Ends

The nylon bar ends are designed to protect the grip ends. They are removable and replacable.