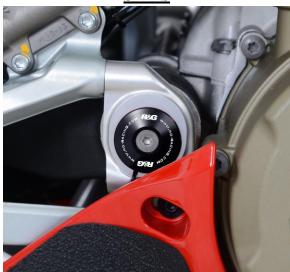

## FITTING INSTRUCTIONS

- Fit countersunk bolt through frame insert so head sits in counter-bore.
- Place special nut on exposed end of bolt so tapered face goes into tapered slot.
- Tighten bolt until tapered portion of nut just contacts tapered face of metal frame insert.
- Place the assembly into swingarm pivot recess in position as shown above.
- Tighten bolt so frame insert is held in position firmly (do not over tighten).
- Regularly check to ensure frame insert remains tight.
- This fits on both sides of the bike.