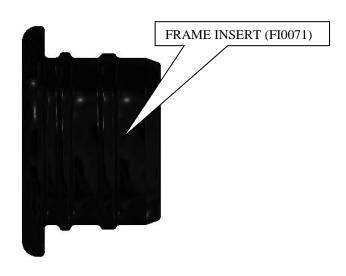

## FITTING INSTRUCTIONS FOR FI0071BK FRAME INSERT BMW R1200RT 2016 FRAME LEFT HAND SIDE

THIS KIT CONTAINS THE ITEMS PICTURED AND LABELLED BELOW. DO NOT PROCEED UNTIL YOU ARE SURE ALL PARTS ARE PRESENT.

<u>Left hand side (as you sit on bike)</u>
• ENSURING THE LOGO IS IN THE CORRECT ORIENTATION PLACE THE FRAME INSERT INTO FRAME RECESS AND GENTLY KNOCK IN WITH A SOFT MALLET OR THE PALM OF YOUR HAND.