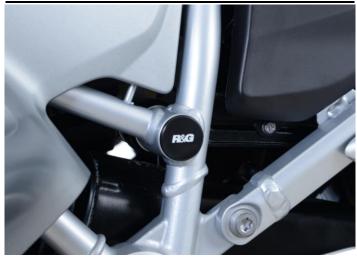

<u>Left hand side (as you sit on bike)</u>
• ENSURING THE LOGO IS IN THE CORRECT ORIENTATION PLACE THE FRAME INSERT INTO FRAME RECESS AND GENTLY KNOCK IN WITH A SOFT MALLET OR THE PALM OF YOUR HAND.