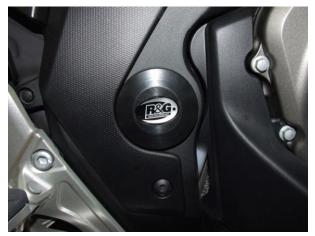

## FITTING INSTRUCTIONS FOR FI0030 FRAME INSERT HONDA VFR 1200 2010 (RIGHT HAND SIDE)

### **<u>Right-hand side (as you sit on bike)</u>**

- Fit button head bolt through frame insert so head sits in counter-bore.
- Place special nut on exposed end of bolt so tapered face goes into tapered slot.
- Tighten bolt until tapered portion of nut just contacts tapered face of plastic frame insert.
- Place the assembly into spindle in position shown above with recess horizontal as shown above.
- Tighten bolt so frame insert is held in position firmly (do not over tighten).
- Place bubble sticker as shown above.
- Regularly check to ensure frame insert remains tight.