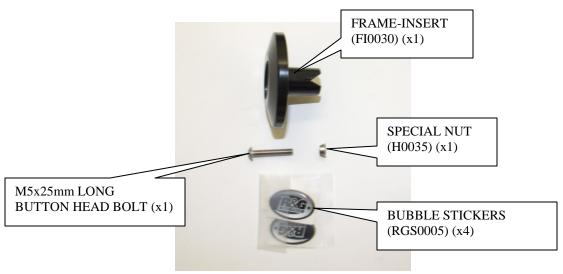

#### THIS KIT CONTAINS THE ITEMS PICTURED AND LABELLED BELOW. DO NOT PROCEED UNTIL YOU ARE SURE ALL PARTS ARE PRESENT.

Please note that the way the kit is packed does not necessarily represent the way of mounting to the bike

Please note that in cases where kits are packed with rubber washers holding the components onto the bolt – *the rubber washers should be thrown away*!

THE PARTS SHOWN MAY BE REPRESENTATIVE ONLY (FOR CLARITY OF INSTRUCTIONS ONLY)