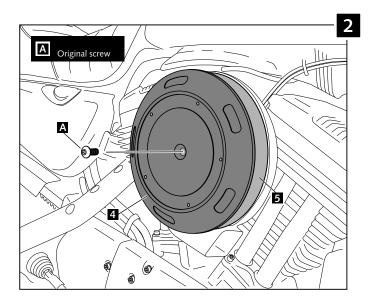

## AIR FILTER LID TO HARLEY DAVIDSON SPORSTER '16-

Ref.: 9993

| ID. | DESCRIPTION         | QTY. |
|-----|---------------------|------|
| 1   | M4x10 ISO7380 screw | 5    |
| 2   | Air filter lid 01   | 1    |
| 3   | Air filter lid 02   | 1    |
| 4   | Air filter lid 03   | 1    |
| 5   | Air filter lid 04   | 1    |