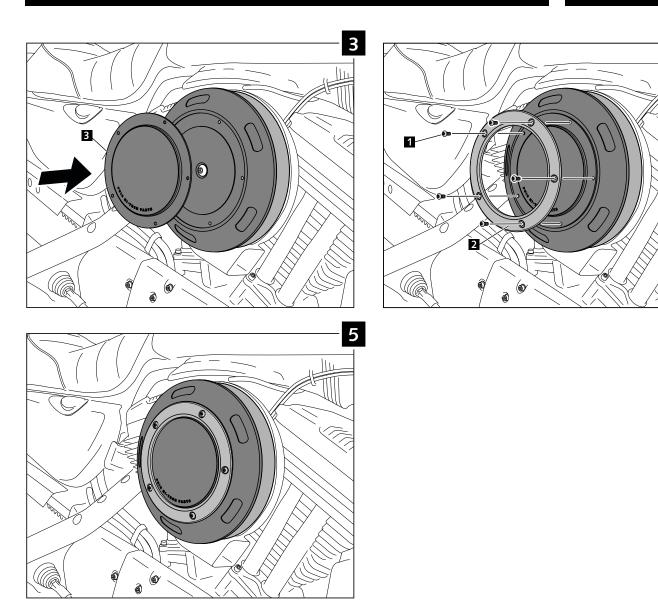

## AIR FILTER LID TO HARLEY DAVIDSON SPORSTER '16-

Ref.: 9993

| ID. | DESCRIPTION         | QTY. |
|-----|---------------------|------|
| 1   | M4x10 ISO7380 screw | 5    |
| 2   | Air filter lid 01   | 1    |
| 3   | Air filter lid 02   | 1    |
| 4   | Air filter lid 03   | 1    |
| 5   | Air filter lid 04   | 1    |