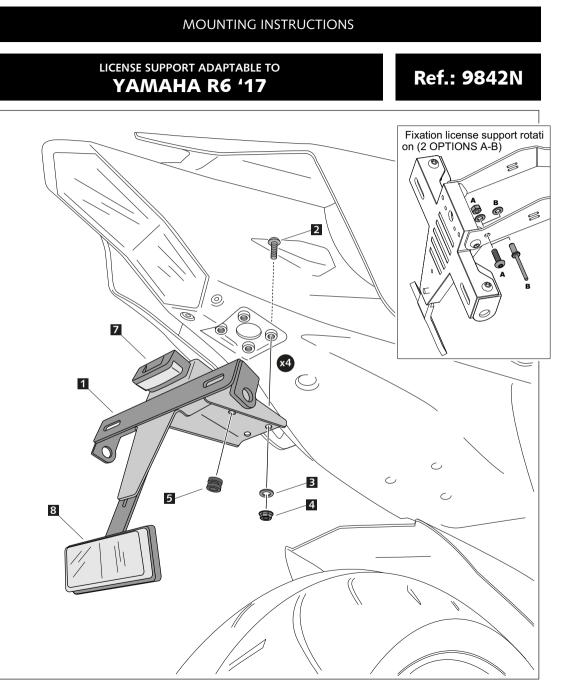

It would be convinient to re-tight the licence support screws, specially the ones that are fixed to the motorcycle, whenever you maintain the vehicle.

Thanks for your attention.

| ID. | DESCRIPTION                 | REF.            | QTY. |
|-----|-----------------------------|-----------------|------|
| I   | License support             | CONJUNTO9842    | I    |
| 2   | M6x25 DIN1001 screw (black) | TORNI-17380-405 | 4    |
| 3   | M6 DIN9021 washer (black)   | ARANDPD9021-037 | 4    |
| 4   | M6 DIN6923 nut              | TUERCAEM6G-0213 | 4    |
| 5   | Silentblock                 | SILENBGONE064   | I    |
| 6   | Plastic bridle              | BRIDANIOOX2´5N  | 5    |
| 7   | Back light                  | 5577N           | I    |
| 8   | Reflector                   | 4481R           | I    |