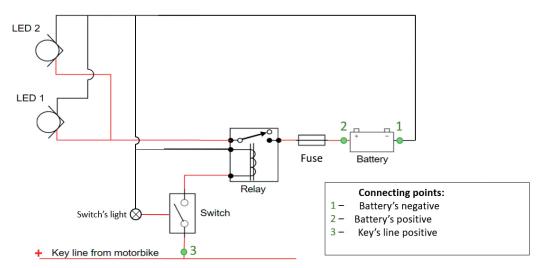

# FAROS AUXILIARES / AUXILIARY SPOTLIGHTS

**REF 3489** 

MOUNTING INSTRUCTIONS



FOR THE ASSEMBLY OF THE AUXILIARY LIGHTS IN THE MOTOPLASTIC DEFENSES USE ONLY ONE OF THE 2 COARS THAT BRING THE SUPPORT AND ALLEN M6x50 SCREW

#### ESQUEMA ELÉCTRICO / CIRCUIT DIAGRAM





## FAROS AUXILIARES / AUXILIARY SPOTLIGHTS

**REF 9773** 

MOUNTING INSTRUCTIONS



FOR THE ASSEMBLY OF THE AUXILIARY LIGHTS IN THE MOTOPLASTIC DEFENSES USE ONLY ONE OF THE 2 COARS THAT BRING THE SUPPORT AND ALLEN M6x50 SCREW



## REJILLA FARO AUXILIAR / AUXILIARY SPOTLIGHT GRILLAGE

REF 9785N

#### MOUNTING INSTRUCTIONS





| ID. | PART | DESCRIPTION              | QTY. | REF.: |
|-----|------|--------------------------|------|-------|
| 1   |      | Grillage                 | 2    | 9785N |
| 2   |      | M5x20 screw ISO7380 INOX | 4    | 9785N |
| 3   |      | Spacer 3mm               | 4    | 9785N |



#### **ELECTRICAL CIRCUIT**