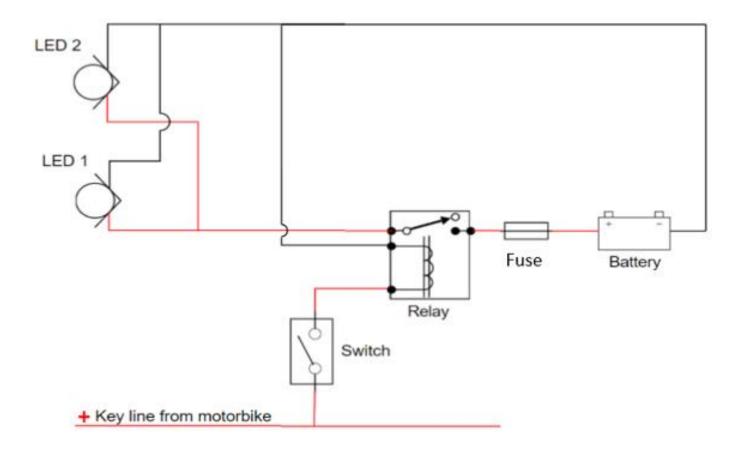

IGHTS IN THE MOTOPLASTIC DEFENSES USE ONLY ONE OF THE 2 COARS THAT BRING THE SUPPORT AND ALLEN M6x50 SCREW

#### ESQUEMA ELÉCTRICO / CIRCUIT DIAGRAM





## FAROS AUXILIARES / AUXILIARY SPOTLIGHTS

**REF 9773** 

MOUNTING INSTRUCTIONS



FOR THE ASSEMBLY OF THE AUXILIARY LIGHTS IN THE MOTOPLASTIC DEFENSES USE ONLY ONE OF THE 2 COARS THAT BRING THE SUPPORT AND ALLEN M6x50 SCREW



## REJILLA FARO AUXILIAR / AUXILIARY SPOTLIGHT GRILLAGE

REF 9785N

#### MOUNTING INSTRUCTIONS





| ID. | PART | DESCRIPTION              | QTY. | REF.: |
|-----|------|--------------------------|------|-------|
| 1   |      | Grillage                 | 2    | 9785N |
| 2   |      | M5x20 screw ISO7380 INOX | 4    | 9785N |
| 3   |      | Spacer 3mm               | 4    | 9785N |



#### **ELECTRICAL CIRCUIT**