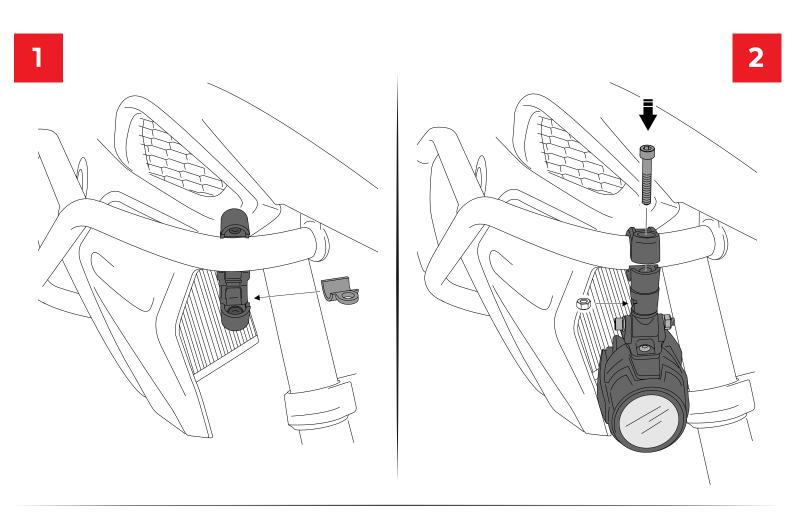

## FAROS AUXILIARES / AUXILIARY SPOTLIGHTS

**REF 9773** 

MOUNTING INSTRUCTIONS

FOR THE ASSEMBLY OF THE AUXILIARY LIGHTS IN THE MOTOPLASTIC DEFENSES USE ONLY ONE OF THE 2 COARS THAT BRING THE SUPPORT AND ALLEN M6x50 SCREW