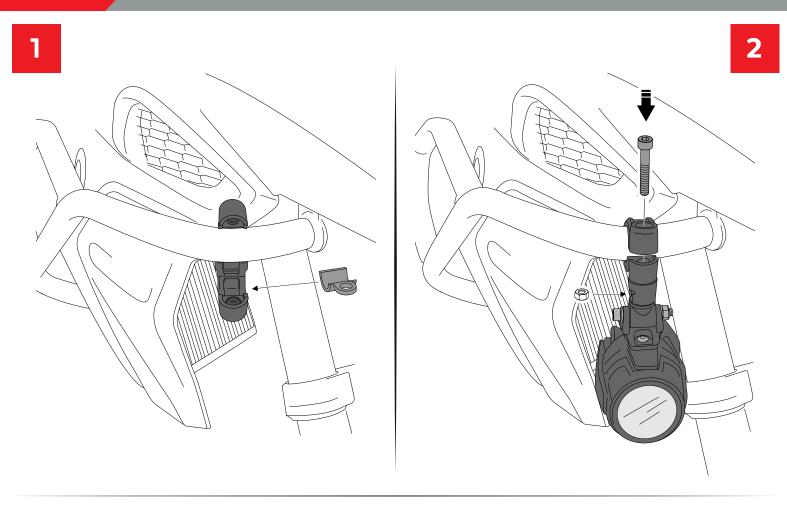

# FAROS AUXILIARES / AUXILIARY SPOTLIGHTS

**REF 3489** 

MOUNTING INSTRUCTIONS

FOR THE ASSEMBLY OF THE AUXILIARY LIGHTS IN THE MOTOPLASTIC DEFENSES USE ONLY ONE OF THE 2 COARS THAT BRING THE SUPPORT AND ALLEN M6x50 SCREW