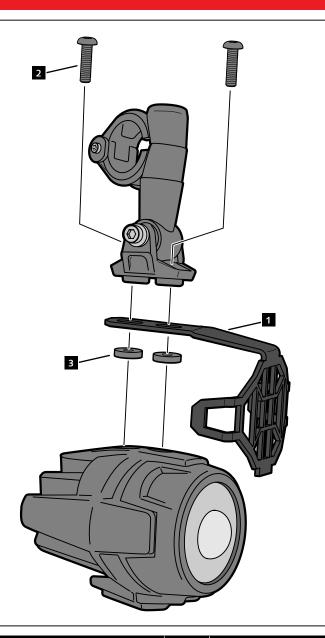

## REJILLA FARO AUXILIAR / AUXILIARY SPOTLIGHT GRILLAGE

REF 9785N

#### MOUNTING INSTRUCTIONS

| ID. | PART | DESCRIPTION              | QTY. | REF.: |
|-----|------|--------------------------|------|-------|
| 1   |      | Grillage                 | 2    | 9785N |
| 2   |      | M5x20 screw ISO7380 INOX | 4    | 9785N |
| 3   |      | Spacer 3mm               | 4    | 9785N |