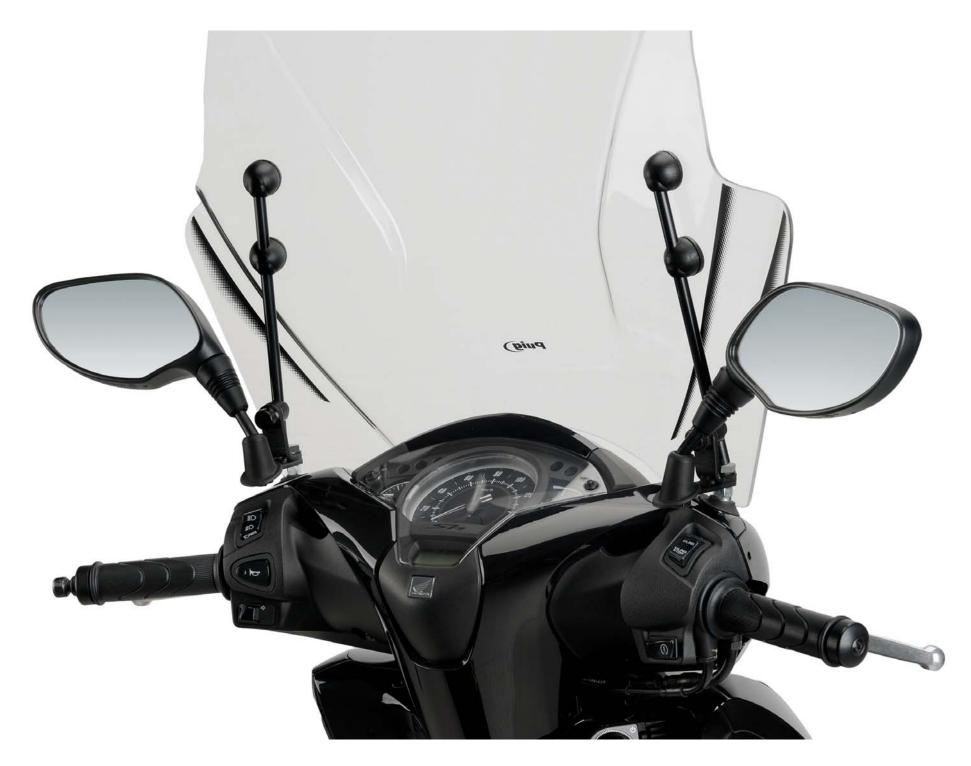

| 2    |
| 7   | Screw with drill through Ø10,5x32  | 2    |
| 8   | Special washer                     | 2    |
| 9   | OEM mirror extension (original)    | 2    |
| 10  | Ø10x220 bar                        | 2    |
| 11  | M10 nut cover                      | 4    |
| 12  | M10x20 screw DIN 931 left fastener | 2    |
| 13  | Ø10 contact washer                 | 2    |
| 14  | M10 lock nut left fastener         | 2    |
| 15  | M8 nut DIN6923                     | 2    |
| 16  | M5x14 screw to tight into plastic  | 2    |
| 17  | Bellow drill cover                 | 2    |
| 18  | Screw caps                         | 4    |
| 19  | M10 nut original mirror            | -    |
| 20  | Ø10 nylon washer                   | 4    |
| 21  | M8 nut cover                       | 2    |