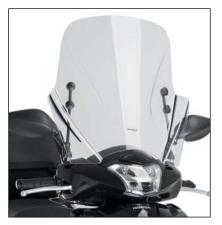

## WINDSHIELD ADAPTABLE TO HONDA SCOOPY SH125/150 2018

## Mod.: TX Ref.: 9733



## PREVENTION

• Use water and neutral soap to clean the windshield. • Check the tightening of the fasteners peridiocally. •Park the scooter facing the sun, avoiding the sunreflection effect that may damage some parts. • Park if possible on even surfaces.

Thanks for your attention.

| ID. | DESCRIPTION                        | QTY. |
|-----|------------------------------------|------|
| 1   | Clear windshield                   | 1    |
| 2   | Metal support Ø10 Ø10              | 2    |
| 3   | Plastic support                    | 2    |
| 4   | Plastic washer                     | 4    |
| 5   | M5x16 screw to tight into plastic  | 2    |
| 6   | Support with drill through         | 2    |
| 7   | Screw with drill through Ø10,5x32  | 2    |
| 8   | Special washer                     |