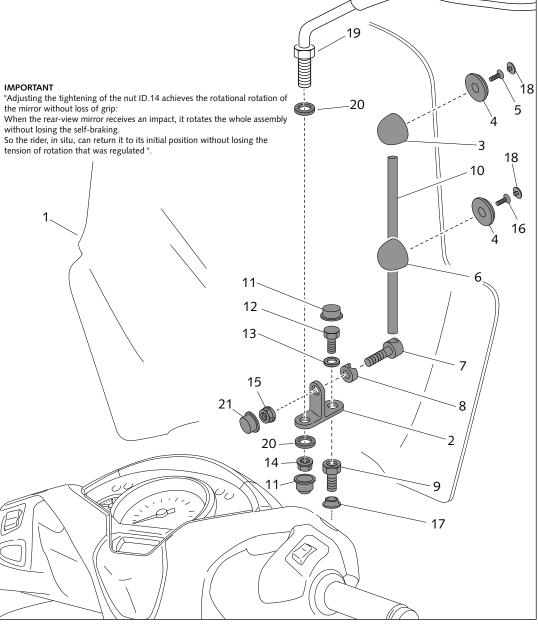

Thanks for your attention.

| ID. | DESCRIPTION                        | QTY. |
|-----|------------------------------------|------|
| 1   | Clear windshield                   | 1    |
| 2   | Metal support Ø10 Ø10              | 2    |
| 3   | Plastic support                    | 2    |
| 4   | Plastic washer                     | 4    |
| 5   | M5x16 screw to tight into plastic  | 2    |
| 6   | Support with drill through         | 2    |
| 7   | Screw with drill through Ø10,5x32  | 2    |
| 8   | Special washer                     | 2    |
| 9   | OEM mirror extension (original)    | 2    |
| 10  | Ø10x220 bar                        | 2    |
| 11  | M10 nut cover                      | 4    |
| 12  | M10x20 screw DIN 931 left fastener | 2    |
| 13  | Ø10 contact washer                 | 2    |
| 14  | M10 lock nut left fastener         | 2    |
| 15  | M8 nut DIN6923                     | 2    |
| 16  | M5x14 screw to tight into plastic  | 2    |
| 17  | Bellow drill cover                 | 2    |
| 18  | Screw caps                         | 4    |
| 19  | M10 nut original mirror            | -    |
| 20  | Ø10 nylon washer                   | 4    |
| 21  | M8 nut cover                       | 2    |