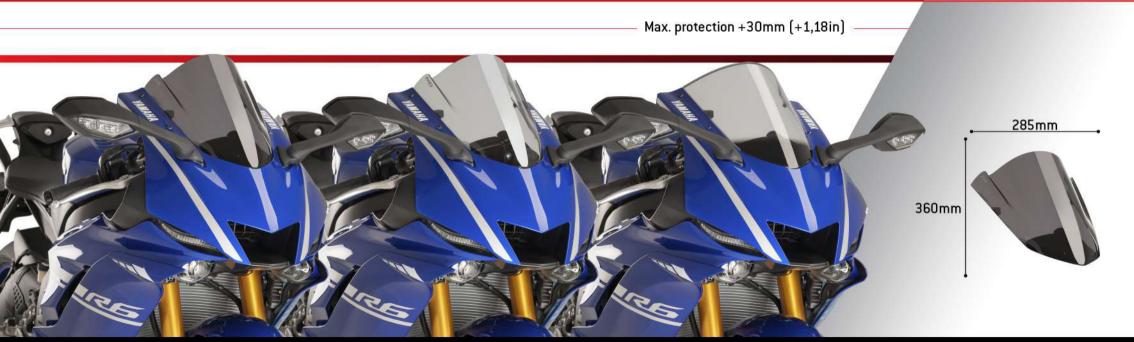

## YAMAHA YZF-R6 17'- Cúpula Racing

Learn more about motorcycle windshields and fairings we have.