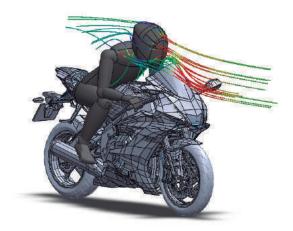

## **AERODYNAMIC TEST COMPARISON**

YAMAHA YZF-R6 17'

## 0% 10% HELMET PROTECTION UPPER BODY PROTECTION Low BODY PROTECTION

**PUIG SCREEN** 

%

| AERODYNAMIC TEST CONDITIONS |                   |
|-----------------------------|-------------------|
| SPEED                       | 150 km/h I 94 mph |
| RIDER HEIGHT                | 180cm I 5.9 ft    |
| TEMPERATURE                 | 20 ºC   68 ºF     |
| RIDER POSITION              | Sport position    |
| LATERAL WIND                | No                |

Total dissipated pressure with puig screen is equivalent to 0.465 Kg

IMPROVED AERODYNAMIC WIND PROTECTION WITH PUIG SCREEN