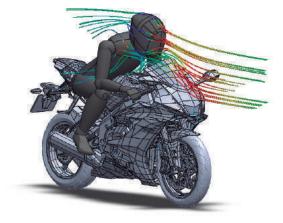

## **AERODYNAMIC TEST COMPARISON**

YAMAHA YZF-R6 17'

## **OEM SCREEN**

## 0% 10% HELMET PROTECTION UPPER BODY PROTECTION Low BODY PROTECTION

**PUIG SCREEN** 

%

| AERODYNAMIC TEST CONDITIONS |                   |
|-----------------------------|-------------------|
| SPEED                       | 150 km/h I 94 mph |
| RIDER HEIGHT                | 180cm I 5.9 ft    |
| TEMPERATURE                 | 20 ºC   68 ºF     |
| RIDER POSITION              | Sport position    |
| LATERAL WIND                | No                |

Total dissipated pressure with puig screen is equivalent to 0.465 Kg

IMPROVED AERODYNAMIC WIND PROTECTION WITH PUIG SCREEN