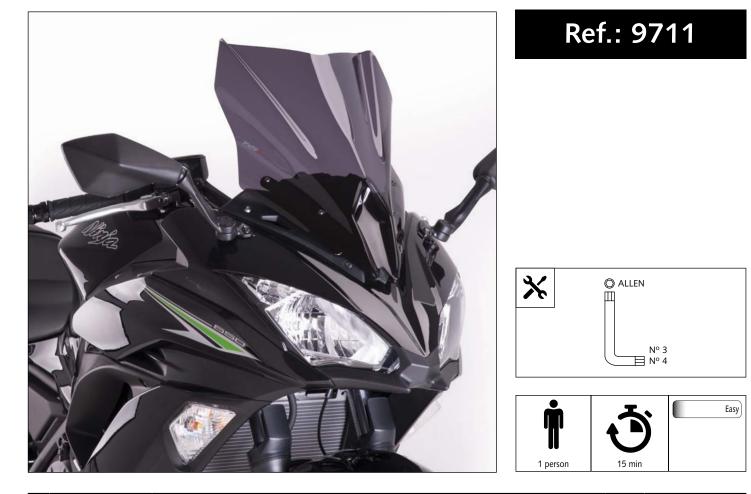

## RACING SCREECING SCREEN FOR KAWASAKI NINJA 650 '17

| ID | PIEZA / PART | DESCRIPTION                      | QTY | REF.              |
|----|--------------|----------------------------------|-----|-------------------|
| 1  |              | Racing screen                    | 1   | 9711C/F/H/N/T/WM3 |
| 2  | Ø            | Ø4,5 x Ø11,5 x 2mm rubber washer | 4   | ARAND-EPDM722     |
| 3  | Own          | M5X16 Ø9 ISO 7380 Allen screw    | 4   | TORNIAI7380-281   |
| 4  | 0            | M5x1 nylon washer (black)        | 4   | ARNV0000000245    |