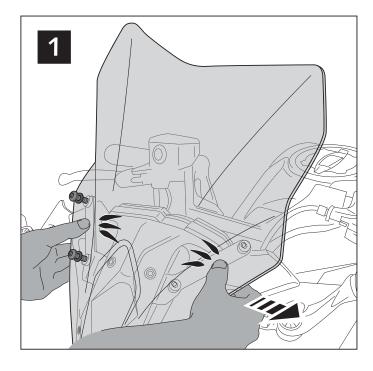

## TIPS FOR A CORRECT WINDSCREEN ASSEMBLY

Due to storage and transport processes of the windscreens, which are subjected to positions and temperature changes out of our control, this may produce small deformations on the material causing some difficulties on the mounting process. It is recommended to:

- 1- Place the screws on one side without tighten all the way.
- 2- Stretch the windscreen to the other side (see Fig. 1). The flexibility of the material allows this stretch with no risk of breaking or cracking.
- 3- Place the screws withouth tighting all the way.
- 4- Tighten progressively all the screws.