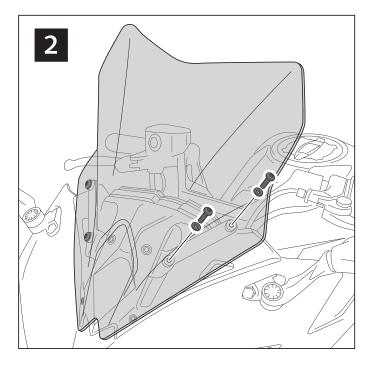

## MOUNTING INSTRUCTIONS

- 1- Place the screws on one side without tighten all the way.
- 2- Stretch the windscreen to the other side (see Fig. 1). The flexibility of the material allows this stretch with no risk of breaking or cracking.
- 3- Place the screws withouth tighting all the way.
- 4- Tighten progressively all the screws.