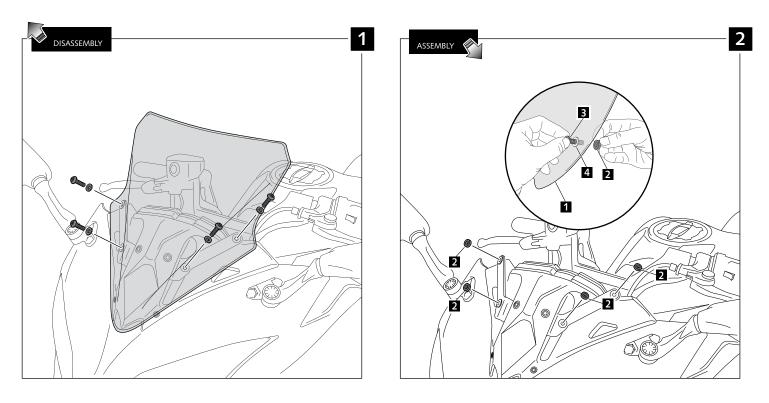

## RACING SCREECING SCREEN FOR KAWASAKI NINJA 650 '17



| ID | PIEZA / PART | DESCRIPTION                      | QTY | REF.              |
|----|--------------|----------------------------------|-----|-------------------|
| 1  |              | Racing screen                    | 1   | 9711C/F/H/N/T/WM3 |
| 2  | Ø            | Ø4,5 x Ø11,5 x 2mm rubber washer | 4   | ARAND-EPDM722     |
| 3  | Own          | M5X16 Ø9 ISO 7380 Allen screw    | 4   | TORNIAI7380-281   |
| 4  | 0            | M5x1 nylon washer (black)        | 4   | ARNV0000000245    |



## KAWASAKI NINJA 650 '17-

## MOUNTING INSTRUCTIONS







## TIPS FOR A CORRECT WINDSCREEN ASSEMBLY

Due to storage and transport processes of the windscreens, which are subjected to positions and temperature changes out of our control, this may produce small deformations on the material causing some difficulties on the mounting process. It is recommended to:

- 1- Place the screws on one side without tighten all the way.
- 2- Stretch the windscreen to the other side (see Fig. 1). The flexibility of the material allows this stretch with no risk of breaking or cracking.
- 3- Place the screws withouth tighting all the way.
- 4- Tighten progressively all the screws.