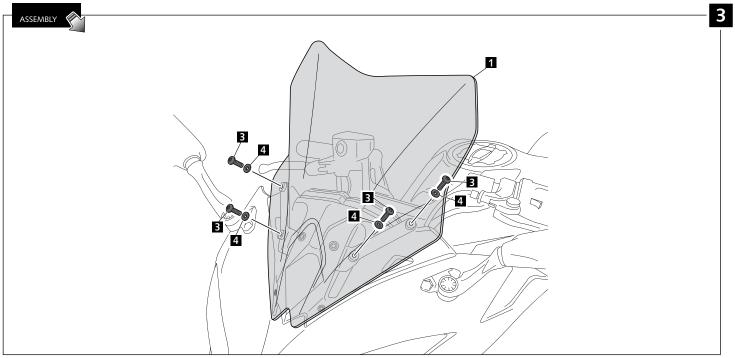

## RACING SCREECING SCREEN FOR KAWASAKI NINJA 650 '17

| ID | PIEZA / PART | DESCRIPTION                      | QTY | REF.              |
|----|--------------|----------------------------------|-----|-------------------|
| 1  |              | Racing screen                    | 1   | 9711C/F/H/N/T/WM3 |
| 2  | Ø            | Ø4,5 x Ø11,5 x 2mm rubber washer | 4   | ARAND-EPDM722     |
| 3  | Own          | M5X16 Ø9 ISO 7380 Allen screw    | 4   | TORNIAI7380-281   |
| 4  | 0            | M5x1 nylon washer (black)        | 4   | ARNV0000000245    |

## MOUNTING INSTRUCTIONS